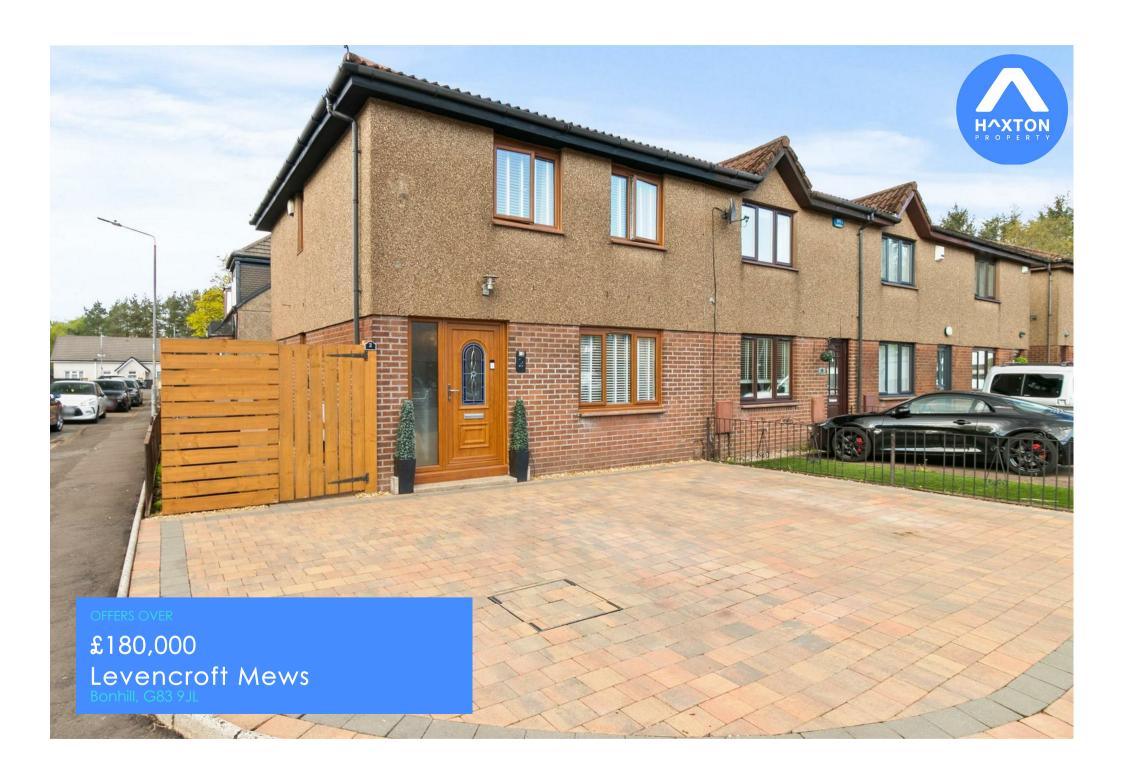

### PROPERTY SUMMARY

Unquestionably a truly stunning and beautifully presented three-bedroom End Terrace Villa enjoying a preferrable corner position within a desirable and highly sought after location. This elegant and exemplary family home has been extensively refurbished by the current owners and is in pristine condition throughout.

This magnificent home commands internal inspection to fully appreciate the attention to detail throughout

The accommodation comprises bright welcoming reception hallway, modern plumbed cloaks with white two-piece suite, stylish and sophisticated open plan family living, dining and kitchen space; the living room itself features a white gloss media wall with graceful wall panelling flowing through to the luxurious and well-appointed "Wren" fitted kitchen, the kitchen itself hosts an array of white gloss wall mounted and floor standing base units incorporating stainless steel sink unit with one and half bowls and mixer tap, feature under unit display lighting, contemporary worktop surfaces, modern white splash back tiling, integrated electric hob, oven and extractor hood, fridge/freezer, space and plumbing for washing machine and other appliances, the kitchen has the added attraction of two separate breakfast bars with stylish grey velves bar stools, the kitchen also provides direct access onto the rear enclosed garden grounds via sliding patio doors or the back door.