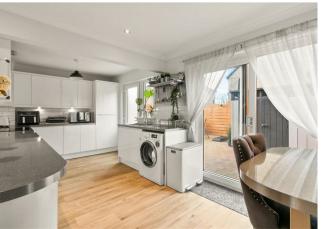

This magnificent home commands internal inspection to fully appreciate the attention to detail throughout

The accommodation comprises bright welcoming reception hallway, modern plumbed cloaks with white two-piece suite, stylish and sophisticated open plan family living, dining and kitchen space; the living room itself features a white gloss media wall with graceful wall panelling flowing through to the luxurious and well-appointed "Wren" fitted kitchen, the kitchen itself hosts an array of white gloss wall mounted and floor standing base units incorporating stainless steel sink unit with one and half bowls and mixer tap, feature under unit display lighting, contemporary worktop surfaces, modern white splash back tiling, integrated electric hob, oven and extractor hood, fridge/freezer, space and plumbing for washing machine and other appliances, the kitchen has the added attraction of two separate breakfast bars with stylish grey velves bar stools, the kitchen also provides direct access onto the rear enclosed garden grounds via sliding patio doors or the back door.