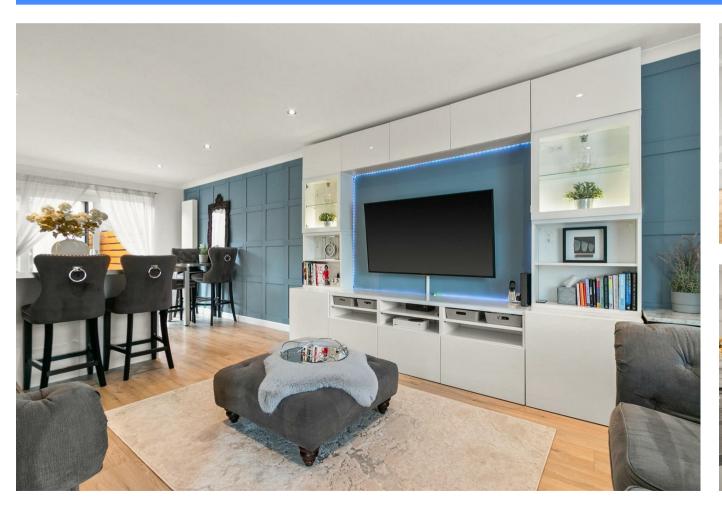

This magnificent home commands internal inspection to fully appreciate the attention to detail throughout

The accommodation comprises bright welcoming reception hallway, modern plumbed cloaks with white two-piece suite, stylish and sophisticated open plan family living, dining and kitchen space; the living room itself features a white gloss media wall with graceful wall panelling flowing through to the luxurious and well-appointed "Wren" fitted kitchen, the kitchen itself hosts an array of white gloss wall mounted and floor standing base units incorporating stainless steel sink unit with one and half bowls and mixer tap, feature under unit display lighting, contemporary worktop surfaces, modern white splash back tiling, integrated electric hob, oven and extractor hood, fridge/freezer, space and plumbing for washing machine and other appliances, the kitchen has the added attraction of two separate breakfast bars with stylish grey velves bar stools, the kitchen also provides direct access onto the rear enclosed garden grounds via sliding patio doors or the back door.