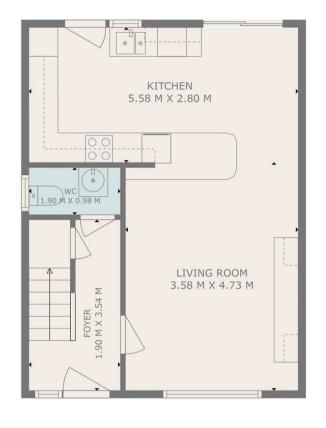

FLOOR 1 FLOOR 2

TOTAL: 84 m2 FLOOR 1: 42 m2, FLOOR 2: 42 m2

THIS PLAN IS FOR LAYOUT GUIDANCE ONLY AND SHOULD NOT BE RELIED UPON AS FACT

OFFICE DETAILS

15 Station Road
Dumbarton
Dunbartonshire
G82 1SA

01389 719000 info@haxtonproperty.co.uk www.haxtonproperty.co.uk