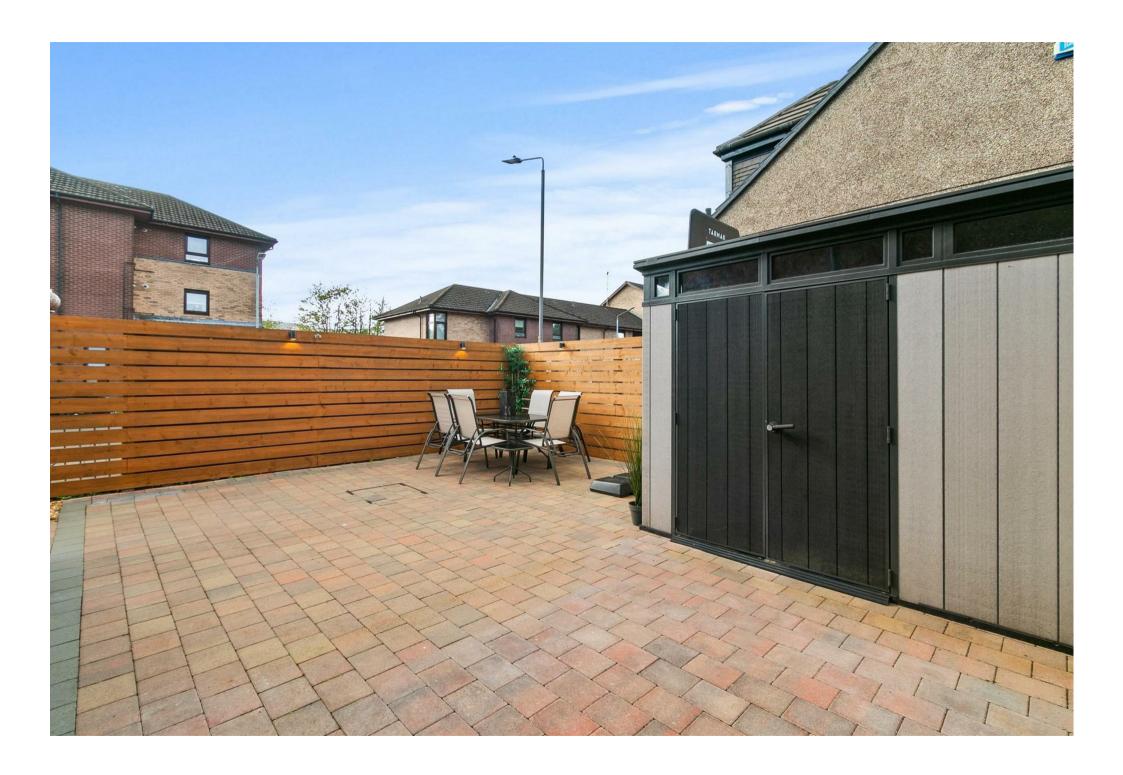

This magnificent home commands internal inspection to fully appreciate the attention to detail throughout

The accommodation comprises bright welcoming reception hallway, modern plumbed cloaks with white two-piece suite, stylish and sophisticated open plan family living, dining and kitchen space; the living room itself features a white gloss media wall with graceful wall panelling flowing through to the luxurious and well-appointed "Wren" fitted kitchen, the kitchen itself hosts an array of white gloss wall mounted and floor standing base units incorporating stainless steel sink unit with one and half bowls and mixer tap, feature under unit display lighting, contemporary worktop surfaces, modern white splash back tiling, integrated electric hob, oven and extractor hood, fridge/freezer, space and plumbing for washing machine and other appliances, the kitchen has the added attraction of two separate breakfast bars with stylish grey velves bar stools, the kitchen also provides direct access onto the rear enclosed garden grounds via sliding patio doors or the back door.