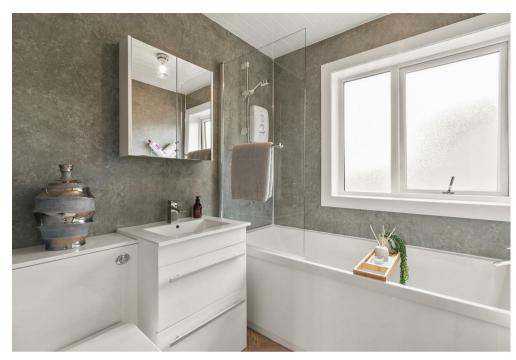

This magnificent home commands internal inspection to fully appreciate the attention to detail throughout

The accommodation comprises bright welcoming reception hallway, modern plumbed cloaks with white two-piece suite, stylish and sophisticated open plan family living, dining and kitchen space; the living room itself features a white gloss media wall with graceful wall panelling flowing through to the luxurious and well-appointed "Wren" fitted kitchen, the kitchen itself hosts an array of white gloss wall mounted and floor standing base units incorporating stainless steel sink unit with one and half bowls and mixer tap, feature under unit display lighting, contemporary worktop surfaces, modern white splash back tiling, integrated electric hob, oven and extractor hood, fridge/freezer, space and plumbing for washing machine and other appliances, the kitchen has the added attraction of two separate breakfast bars with stylish grey velves bar stools, the kitchen also provides direct access onto the rear enclosed garden grounds via sliding patio doors or the back door.