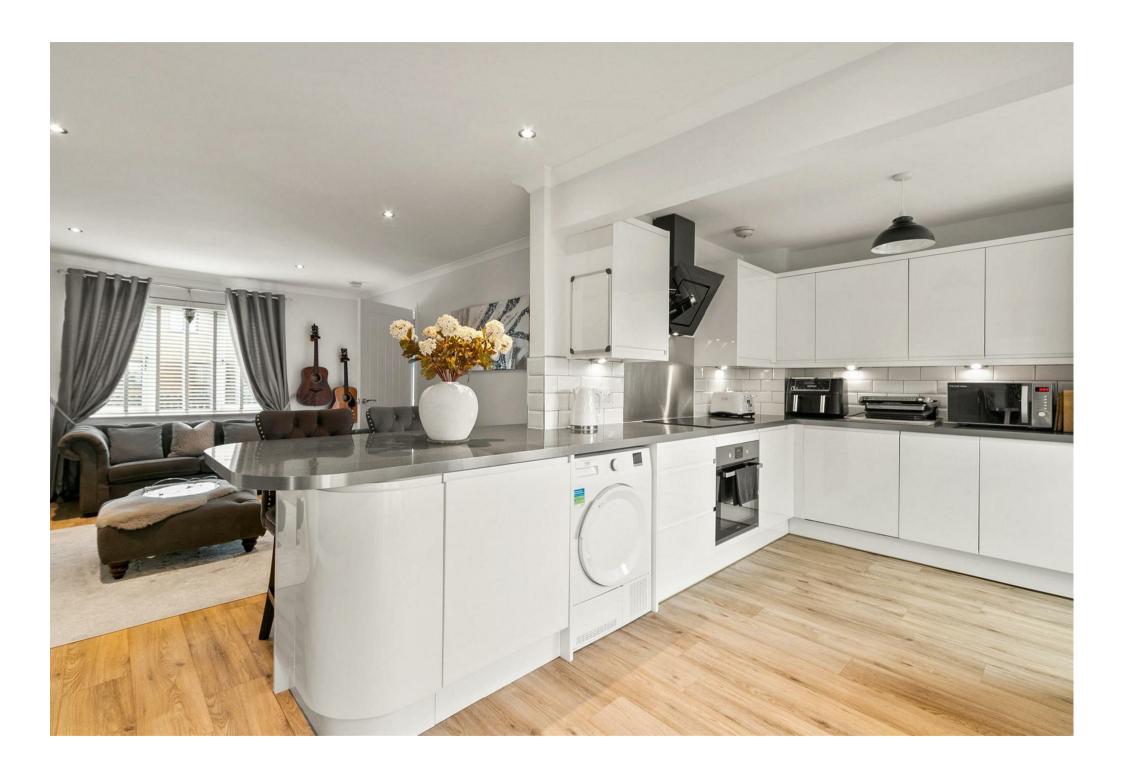

This magnificent home commands internal inspection to fully appreciate the attention to detail throughout

The accommodation comprises bright welcoming reception hallway, modern plumbed cloaks with white two-piece suite, stylish and sophisticated open plan family living, dining and kitchen space; the living room itself features a white gloss media wall with graceful wall panelling flowing through to the luxurious and well-appointed "Wren" fitted kitchen, the kitchen itself hosts an array of white gloss wall mounted and floor standing base units incorporating stainless steel sink unit with one and half bowls and mixer tap, feature under unit display lighting, contemporary worktop surfaces, modern white splash back tiling, integrated electric hob, oven and extractor hood, fridge/freezer, space and plumbing for washing machine and other appliances, the kitchen has the added attraction of two separate breakfast bars with stylish grey velves bar stools, the kitchen also provides direct access onto the rear enclosed garden grounds via sliding patio doors or the back door.