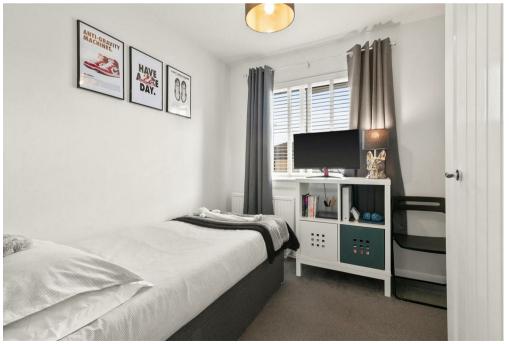

This magnificent home commands internal inspection to fully appreciate the attention to detail throughout

The accommodation comprises bright welcoming reception hallway, modern plumbed cloaks with white two-piece suite, stylish and sophisticated open plan family living, dining and kitchen space; the living room itself features a white gloss media wall with graceful wall panelling flowing through to the luxurious and well-appointed "Wren" fitted kitchen, the kitchen itself hosts an array of white gloss wall mounted and floor standing base units incorporating stainless steel sink unit with one and half bowls and mixer tap, feature under unit display lighting, contemporary worktop surfaces, modern white splash back tiling, integrated electric hob, oven and extractor hood, fridge/freezer, space and plumbing for washing machine and other appliances, the kitchen has the added attraction of two separate breakfast bars with stylish grey velves bar stools, the kitchen also provides direct access onto the rear enclosed garden grounds via sliding patio doors or the back door.