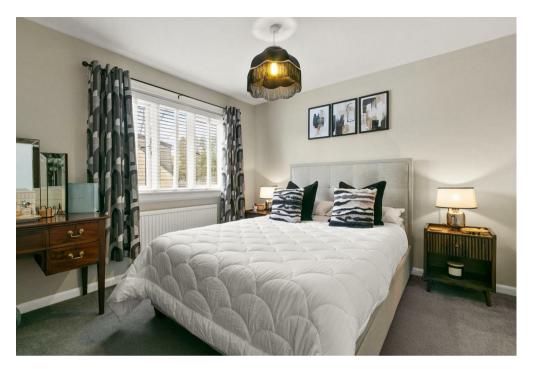

This magnificent home commands internal inspection to fully appreciate the attention to detail throughout

The accommodation comprises bright welcoming reception hallway, modern plumbed cloaks with white two-piece suite, stylish and sophisticated open plan family living, dining and kitchen space; the living room itself features a white gloss media wall with graceful wall panelling flowing through to the luxurious and well-appointed "Wren" fitted kitchen, the kitchen itself hosts an array of white gloss wall mounted and floor standing base units incorporating stainless steel sink unit with one and half bowls and mixer tap, feature under unit display lighting, contemporary worktop surfaces, modern white splash back tiling, integrated electric hob, oven and extractor hood, fridge/freezer, space and plumbing for washing machine and other appliances, the kitchen has the added attraction of two separate breakfast bars with stylish grey velves bar stools, the kitchen also provides direct access onto the rear enclosed garden grounds via sliding patio doors or the back door.