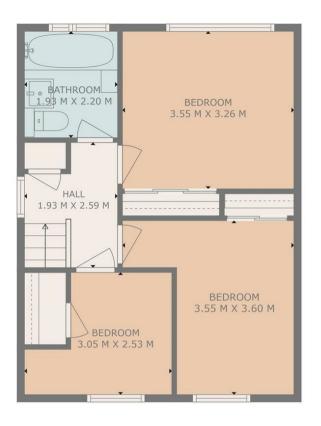

FLOOR 1 FLOOR 2

TOTAL: 84 m2 FLOOR 1: 42 m2, FLOOR 2: 42 m2

THIS PLAN IS FOR LAYOUT GUIDANCE ONLY AND SHOULD NOT BE RELIED UPON AS FACT

OFFICE DETAILS

15 Station Road
Dumbarton
Dunbartonshire
G82 1SA

01389 719000 info@haxtonproperty.co.uk www.haxtonproperty.co.uk