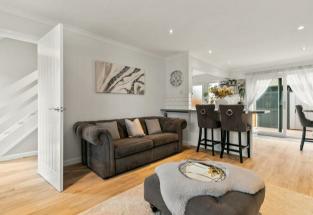

This magnificent home commands internal inspection to fully appreciate the attention to detail throughout

The accommodation comprises bright welcoming reception hallway, modern plumbed cloaks with white two-piece suite, stylish and sophisticated open plan family living, dining and kitchen space; the living room itself features a white gloss media wall with graceful wall panelling flowing through to the luxurious and well-appointed "Wren" fitted kitchen, the kitchen itself hosts an array of white gloss wall mounted and floor standing base units incorporating stainless steel sink unit with one and half bowls and mixer tap, feature under unit display lighting, contemporary worktop surfaces, modern white splash back tiling, integrated electric hob, oven and extractor hood, fridge/freezer, space and plumbing for washing machine and other appliances, the kitchen has the added attraction of two separate breakfast bars with stylish grey velves bar stools, the kitchen also provides direct access onto the rear enclosed garden grounds via sliding patio doors or the back door.