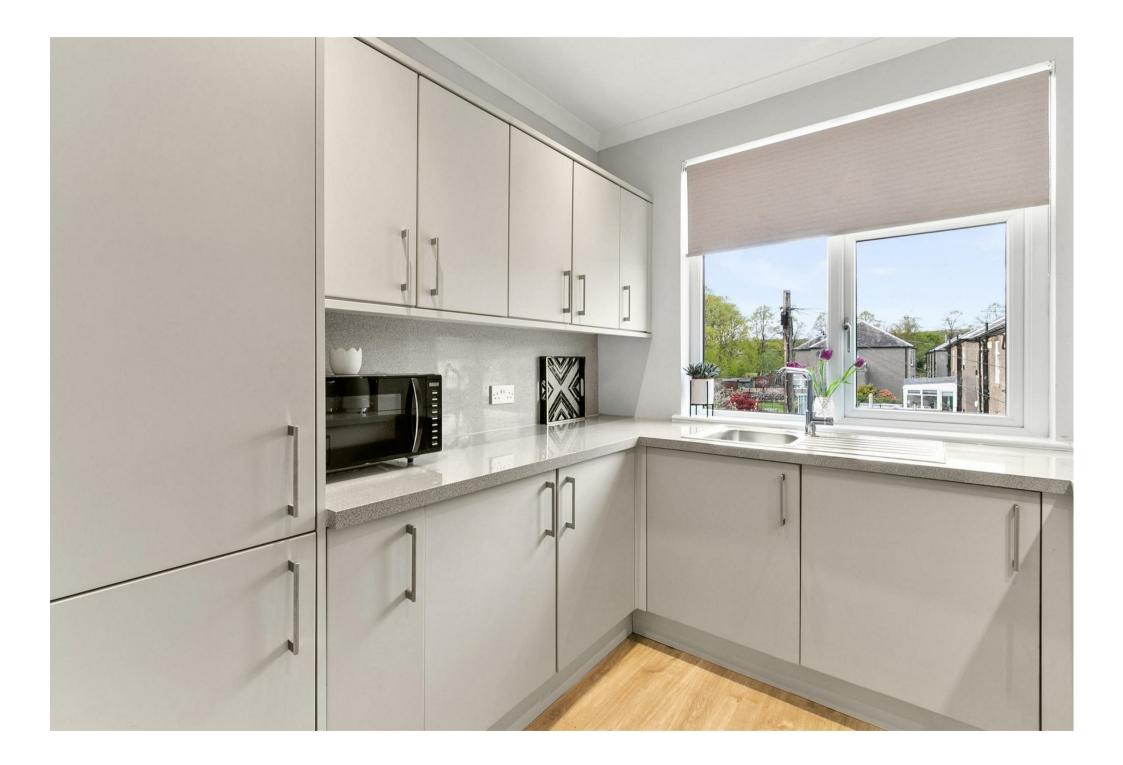

This magnificent and beautifully presented Upper Cottage Flat offers substantial family living space. The accommodation comprises entrance hallway with natural light from side window formation, staircase leading to bright, broad welcoming reception hallway, extensive walk-in cupboard with window and offers excellent hanging rails and shelving for storage, modern spacious family living room with ample space for table and chairs, direct access to a superbly designed modern fitted kitchen offering a selection wall and base units in a soft dove grey colour with stunning contemporary worktop surfaces with co-ordinating splashback, stainless steel sink with mixer tap, induction hob, electric oven, stainless steel extractor hood, integrated fridge/freezer and washing machine. Three generous double sized bedrooms; master bedroom with large bay window, ample floor area for free standing furniture, second front facing double bedroom again, offering ample floor space for furniture, and the third double sized bedroom is located to the rear of the property. Modern white three-piece bathroom suite comprising panelled bath with over bath chrome shower, modern white vanity unit incorporating wash hand basin and low flush wc. Access to loft can be afforded from the reception hallway by a pull-down ladder.