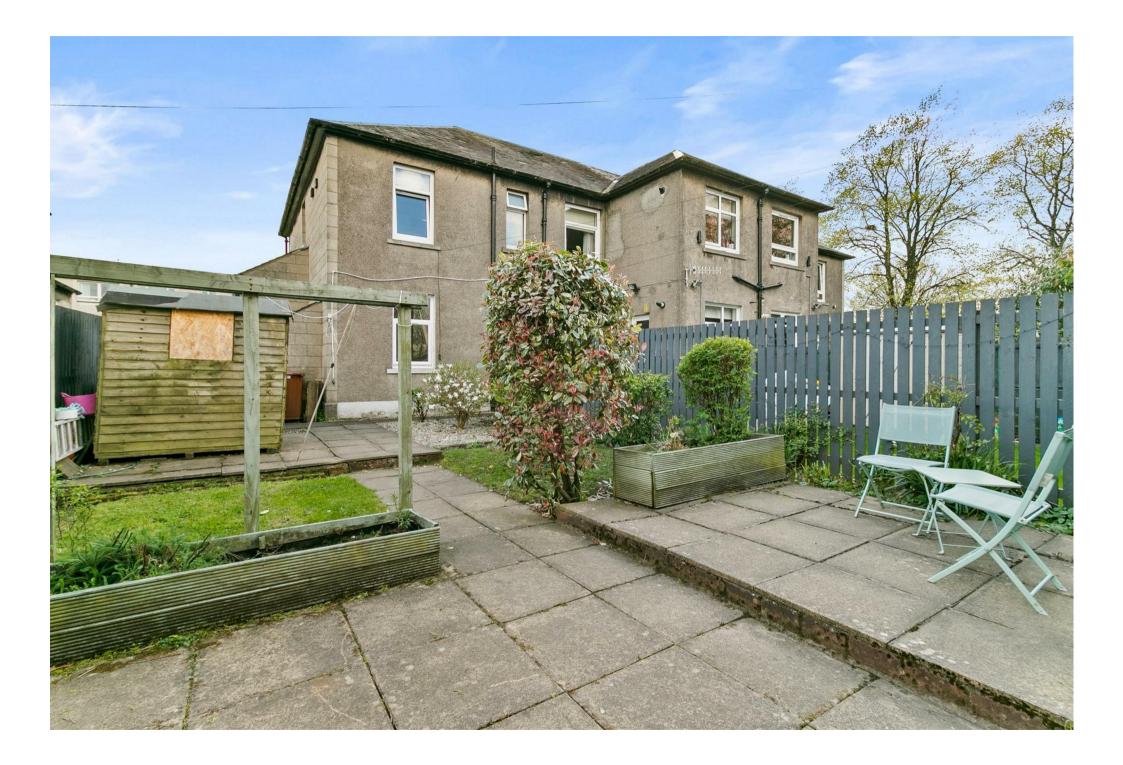

## **PROPERTY SUMMARY**

Commanding a highly desirable and much sought after location, this deceptively spacious and beautifully presented three bedroom Upper Cottage Flat offers generous, versatile family accommodation.

This magnificent and beautifully presented Upper Cottage Flat offers substantial family living space. The accommodation comprises entrance hallway with natural light from side window formation, staircase leading to bright, broad welcoming reception hallway, extensive walk-in cupboard with window and offers excellent hanging rails and shelving for storage, modern spacious family living room with ample space for table and chairs, direct access to a superbly designed modern fitted kitchen offering a selection wall and base units in a soft dove grey colour with stunning contemporary worktop surfaces with co-ordinating splashback, stainless steel sink with mixer tap, induction hob, electric oven, stainless steel extractor hood, integrated fridge/freezer and washing machine. Three generous double sized bedrooms; master bedroom with large bay window, ample floor area for free standing furniture, second front facing double bedroom again, offering ample floor space for furniture, and the third double sized bedroom is located to the rear of the property. Modern white three-piece bathroom suite comprising panelled bath with over bath chrome shower, modern white vanity unit incorporating wash hand basin and low flush wc. Access to loft can be afforded from the reception hallway by a pull-down ladder.