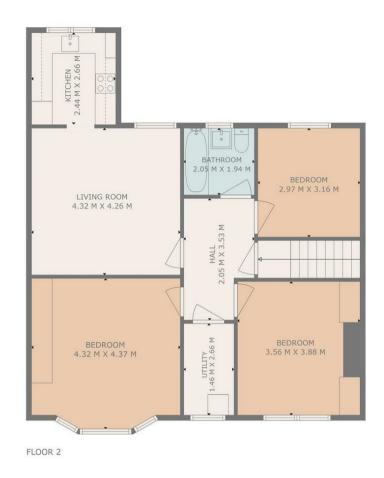

This magnificent and beautifully presented Upper Cottage Flat offers substantial family living space. The accommodation comprises entrance hallway with natural light from side window formation, staircase leading to bright, broad welcoming reception hallway, extensive walk-in cupboard with window and offers excellent hanging rails and shelving for storage, modern spacious family living room with ample space for table and chairs, direct access to a superbly designed modern fitted kitchen offering a selection wall and base units in a soft dove grey colour with stunning contemporary worktop surfaces with co-ordinating splashback, stainless steel sink with mixer tap, induction hob, electric oven, stainless steel extractor hood, integrated fridge/freezer and washing machine. Three generous double sized bedrooms; master bedroom with large bay window, ample floor area for free standing furniture, second front facing double bedroom again, offering ample floor space for furniture, and the third double sized bedroom is located to the rear of the property. Modern white three-piece bathroom suite comprising panelled bath with over bath chrome shower, modern white vanity unit incorporating wash hand basin and low flush wc. Access to loft can be afforded from the reception hallway by a pull-down ladder.

TOTAL: 92 m2 BELOW GROUND: 5 m2, FLOOR 2: 87 m2 THIS PLAN IS FOR LAYOUT GUIDANCE ONLY AND SHOULD NOT BE RELIED UPON AS FACT LOCAL AUTHORITY West Dunbartonshire