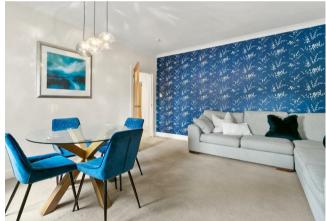

This magnificent and beautifully presented Upper Cottage Flat offers substantial family living space. The accommodation comprises entrance hallway with natural light from side window formation, staircase leading to bright, broad welcoming reception hallway, extensive walk-in cupboard with window and offers excellent hanging rails and shelving for storage, modern spacious family living room with ample space for table and chairs, direct access to a superbly designed modern fitted kitchen offering a selection wall and base units in a soft dove grey colour with stunning contemporary worktop surfaces with co-ordinating splashback, stainless steel sink with mixer tap, induction hob, electric oven, stainless steel extractor hood, integrated fridge/freezer and washing machine. Three generous double sized bedrooms; master bedroom with large bay window, ample floor area for free standing furniture, second front facing double bedroom again, offering ample floor space for furniture, and the third double sized bedroom is located to the rear of the property. Modern white three-piece bathroom suite comprising panelled bath with over bath chrome shower, modern white vanity unit incorporating wash hand basin and low flush wc. Access to loft can be afforded from the reception hallway by a pull-down ladder.