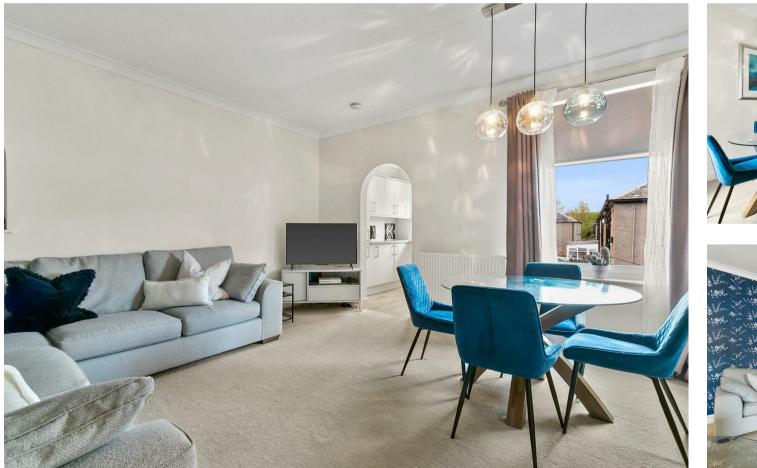

This magnificent and beautifully presented Upper Cottage Flat offers substantial family living space. The accommodation comprises entrance hallway with natural light from side window formation, staircase leading to bright, broad welcoming reception hallway, extensive walk-in cupboard with window and offers excellent hanging rails and shelving for storage, modern spacious family living room with ample space for table and chairs, direct access to a superbly designed modern fitted kitchen offering a selection wall and base units in a soft dove grey colour with stunning contemporary worktop surfaces with co-ordinating splashback, stainless steel sink with mixer tap, induction hob, electric oven, stainless steel extractor hood, integrated fridge/freezer and washing machine. Three generous double sized bedrooms; master bedroom with large bay window, ample floor area for free standing furniture, second front facing double bedroom again, offering ample floor space for furniture, and the third double sized bedroom is located to the rear of the property. Modern white three-piece bathroom suite comprising panelled bath with over bath chrome shower, modern white vanity unit incorporating wash hand basin and low flush wc. Access to loft can be afforded from the reception hallway by a pull-down ladder.