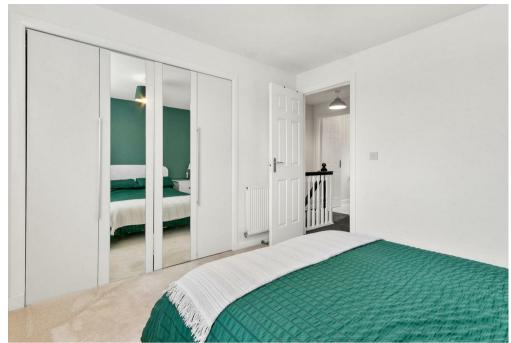

Accommodation of this gorgeous home comprises entrance porch, bright spacious lounge with understairs storage cupboard, modern fitted kitchen with ample space for dining facilities, the kitchen offers a selection of wall mounted and floor standing units incorporating gas hob, electric oven and concealed extractor, integrated fridge/freezer, plumbing and space for washing machine and dishwasher, modern worktop surfaces with contemporary splashback tiling. Inner hall with access to wc/plumbed cloaks and back door access to the private enclosed garden grounds. The upper floor leads to the two good sized double bedrooms both benefiting from fitted wardrobes, partially tiled family bathroom with modern three-piece white suite with shower over the bath and vanity storage under the basin, storage cupboard off the top landing.