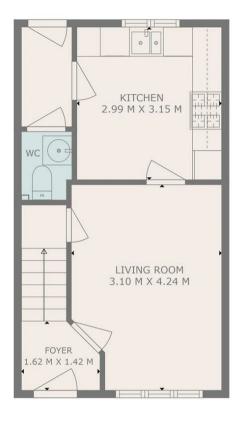

2

7

1

FLOOR 1 FLOOR 2

### TOTAL: 62 m2 FLOOR 1: 31 m2, FLOOR 2: 31 m2

THIS PLAN IS FOR LAYOUT GUIDANCE ONLY AND SHOULD NOT BE RELIED UPON AS FACT