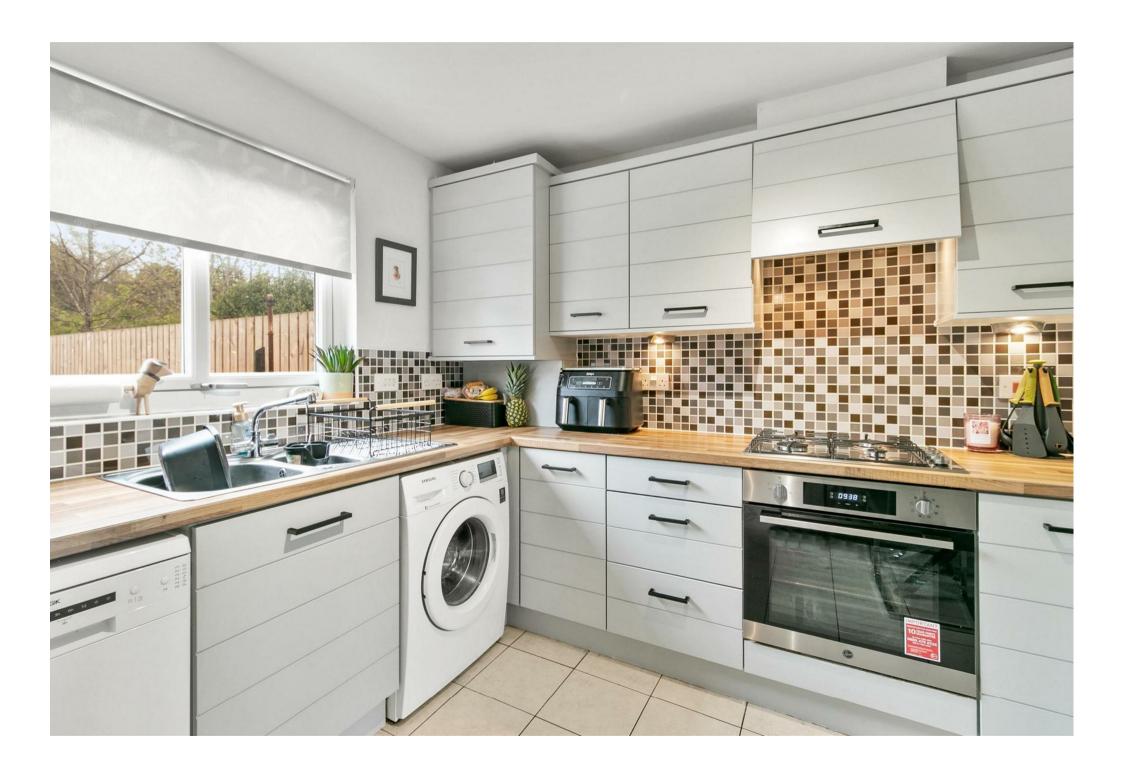

Accommodation of this gorgeous home comprises entrance porch, bright spacious lounge with understairs storage cupboard, modern fitted kitchen with ample space for dining facilities, the kitchen offers a selection of wall mounted and floor standing units incorporating gas hob, electric oven and concealed extractor, integrated fridge/freezer, plumbing and space for washing machine and dishwasher, modern worktop surfaces with contemporary splashback tiling. Inner hall with access to wc/plumbed cloaks and back door access to the private enclosed garden grounds. The upper floor leads to the two good sized double bedrooms both benefiting from fitted wardrobes, partially tiled family bathroom with modern three-piece white suite with shower over the bath and vanity storage under the basin, storage cupboard off the top landing.