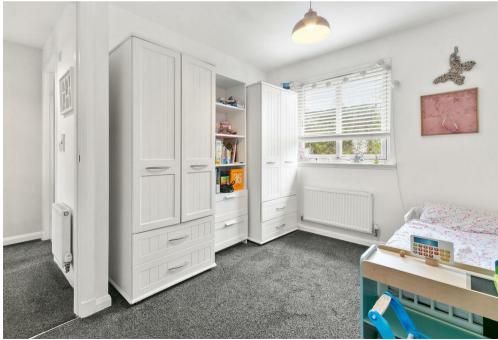

Accommodation of this gorgeous home comprises entrance porch, bright spacious lounge with understairs storage cupboard, modern fitted kitchen with ample space for dining facilities, the kitchen offers a selection of wall mounted and floor standing units incorporating gas hob, electric oven and concealed extractor, integrated fridge/freezer, plumbing and space for washing machine and dishwasher, modern worktop surfaces with contemporary splashback tiling. Inner hall with access to wc/plumbed cloaks and back door access to the private enclosed garden grounds. The upper floor leads to the two good sized double bedrooms both benefiting from fitted wardrobes, partially tiled family bathroom with modern three-piece white suite with shower over the bath and vanity storage under the basin, storage cupboard off the top landing.