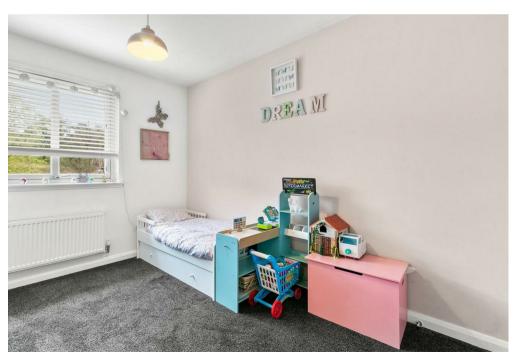

Accommodation of this gorgeous home comprises entrance porch, bright spacious lounge with understairs storage cupboard, modern fitted kitchen with ample space for dining facilities, the kitchen offers a selection of wall mounted and floor standing units incorporating gas hob, electric oven and concealed extractor, integrated fridge/freezer, plumbing and space for washing machine and dishwasher, modern worktop surfaces with contemporary splashback tiling. Inner hall with access to wc/plumbed cloaks and back door access to the private enclosed garden grounds. The upper floor leads to the two good sized double bedrooms both benefiting from fitted wardrobes, partially tiled family bathroom with modern three-piece white suite with shower over the bath and vanity storage under the basin, storage cupboard off the top landing.