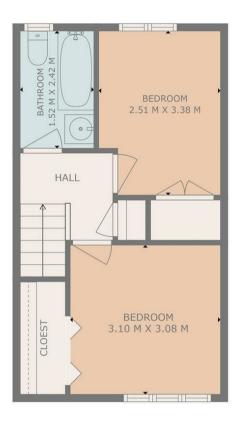

2

7

1

FLOOR 1 FLOOR 2

### TOTAL: 62 m2 FLOOR 1: 31 m2, FLOOR 2: 31 m2

THIS PLAN IS FOR LAYOUT GUIDANCE ONLY AND SHOULD NOT BE RELIED UPON AS FACT