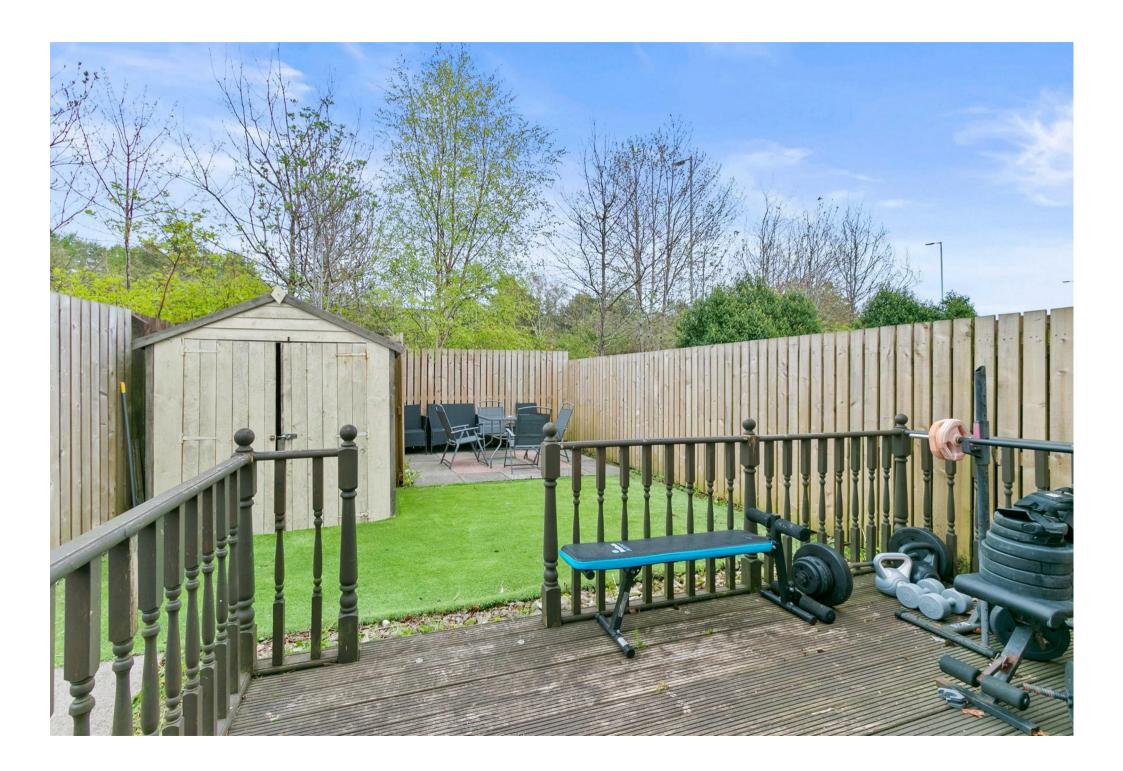

Accommodation of this gorgeous home comprises entrance porch, bright spacious lounge with understairs storage cupboard, modern fitted kitchen with ample space for dining facilities, the kitchen offers a selection of wall mounted and floor standing units incorporating gas hob, electric oven and concealed extractor, integrated fridge/freezer, plumbing and space for washing machine and dishwasher, modern worktop surfaces with contemporary splashback tiling. Inner hall with access to wc/plumbed cloaks and back door access to the private enclosed garden grounds. The upper floor leads to the two good sized double bedrooms both benefiting from fitted wardrobes, partially tiled family bathroom with modern three-piece white suite with shower over the bath and vanity storage under the basin, storage cupboard off the top landing.