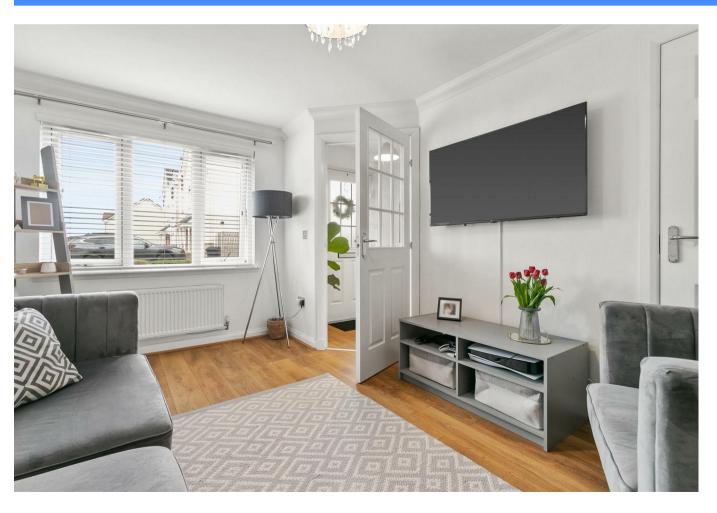

Accommodation of this gorgeous home comprises entrance porch, bright spacious lounge with understairs storage cupboard, modern fitted kitchen with ample space for dining facilities, the kitchen offers a selection of wall mounted and floor standing units incorporating gas hob, electric oven and concealed extractor, integrated fridge/freezer, plumbing and space for washing machine and dishwasher, modern worktop surfaces with contemporary splashback tiling. Inner hall with access to wc/plumbed cloaks and back door access to the private enclosed garden grounds. The upper floor leads to the two good sized double bedrooms both benefiting from fitted wardrobes, partially tiled family bathroom with modern three-piece white suite with shower over the bath and vanity storage under the basin, storage cupboard off the top landing.