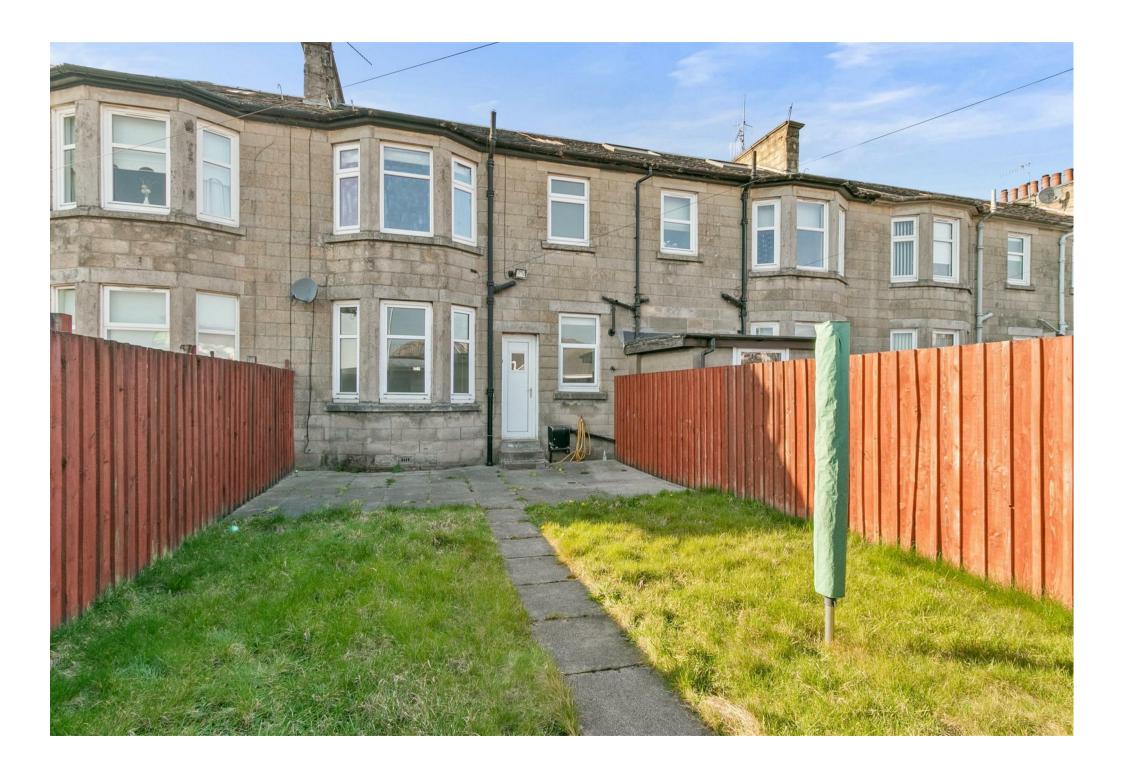

The rear garden offers a level lawn with paved footpath and patio area. Two out buildings. External tap. Front garden are enclosed by wrought iron tencing and access gate with side wooden fence and privet hedging. Front lawn with variety of plants and bushes, maple tree and paved footpath bordered by stone chips. On street parking nearby.