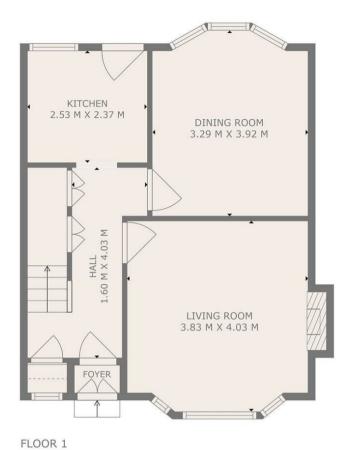

Accommodation; entrance vestibule, reception hallway with concealed storage facilities, small cloaks, living room with fireplace, separate family dining room, kitchen area - NOTE the property ir its present state does not accord with regulations in respect of habitable accommodation; given there is no kitchen accommodation or cooking facilities, works to reinstate should be undertaken as per Home Report. Access afforded to the rear enclosed garden grounds. Staircase leads to upper landing, three generous sized bedrooms, master bedroom benefits from storage facilities, tiled family bathroom with white three piece suite; low flush wc, pedestal wash hand basin and panelled bath with shower screen and shower. Double glazed and gas central heating NOTE property is being sold as seen, no warranties or guarantees given. Four bay windows throughout the property. This property has formerly undergone past and incomplete renovations. Viewing highly recommended to see the potential this generous family home has to offer.

3

1

2

FLOOR 2

TOTAL: 89 m2 FLOOR 1: 44 m2, FLOOR 2: 45 m2 EXCLUDED AREAS: FOYER: 1 m2, FIREPLACE: 1 m2

THIS PLAN IS FOR LAYOUT GUIDANCE ONLY AND SHOULD NOT BE RELIED UPON AS FACT