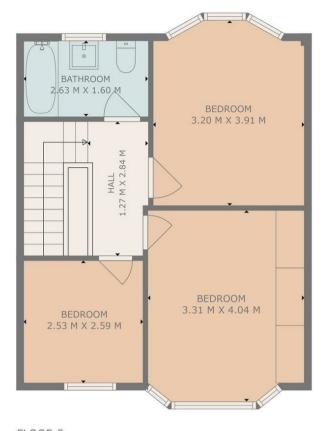

Accommodation; entrance vestibule, reception hallway with concealed storage facilities, small cloaks, living room with fireplace, separate family dining room, kitchen area - NOTE the property ir its present state does not accord with regulations in respect of habitable accommodation; given there is no kitchen accommodation or cooking facilities, works to reinstate should be undertaken as per Home Report. Access afforded to the rear enclosed garden grounds. Staircase leads to upper landing, three generous sized bedrooms, master bedroom benefits from storage facilities, tiled family bathroom with white three piece suite; low flush wc, pedestal wash hand basin and panelled bath with shower screen and shower. Double glazed and gas central heating NOTE property is being sold as seen, no warranties or guarantees given. Four bay windows throughout the property. This property has formerly undergone past and incomplete renovations. Viewing highly recommended to see the potential this generous family home has to offer.

3

1

2

FLOOR 2

TOTAL: 89 m2 FLOOR 1: 44 m2, FLOOR 2: 45 m2 EXCLUDED AREAS: FOYER: 1 m2, FIREPLACE: 1 m2

THIS PLAN IS FOR LAYOUT GUIDANCE ONLY AND SHOULD NOT BE RELIED UPON AS FACT