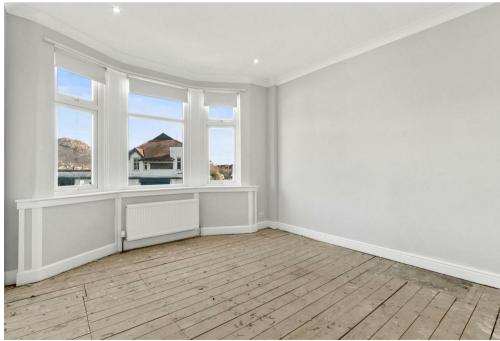

Accommodation; entrance vestibule, reception hallway with concealed storage facilities, small cloaks, living room with fireplace, separate family dining room, kitchen area - NOTE the property ir its present state does not accord with regulations in respect of habitable accommodation; given there is no kitchen accommodation or cooking facilities, works to reinstate should be undertaken as per Home Report. Access afforded to the rear enclosed garden grounds. Staircase leads to upper landing, three generous sized bedrooms, master bedroom benefits from storage facilities, tiled family bathroom with white three piece suite; low flush wc, pedestal wash hand basin and panelled bath with shower screen and shower. Double glazed and gas central heating NOTE property is being sold as seen, no warranties or guarantees given. Four bay windows throughout the property. This property has formerly undergone past and incomplete renovations. Viewing highly recommended to see the potential this generous family home has to offer.