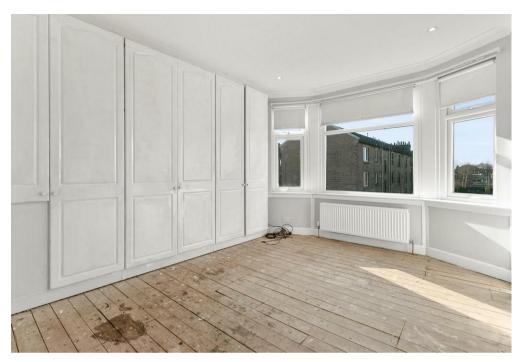

Accommodation; entrance vestibule, reception hallway with concealed storage facilities, small cloaks, living room with fireplace, separate family dining room, kitchen area - NOTE the property ir its present state does not accord with regulations in respect of habitable accommodation; given there is no kitchen accommodation or cooking facilities, works to reinstate should be undertaken as per Home Report. Access afforded to the rear enclosed garden grounds. Staircase leads to upper landing, three generous sized bedrooms, master bedroom benefits from storage facilities, tiled family bathroom with white three piece suite; low flush wc, pedestal wash hand basin and panelled bath with shower screen and shower. Double glazed and gas central heating NOTE property is being sold as seen, no warranties or guarantees given. Four bay windows throughout the property. This property has formerly undergone past and incomplete renovations. Viewing highly recommended to see the potential this generous family home has to offer.