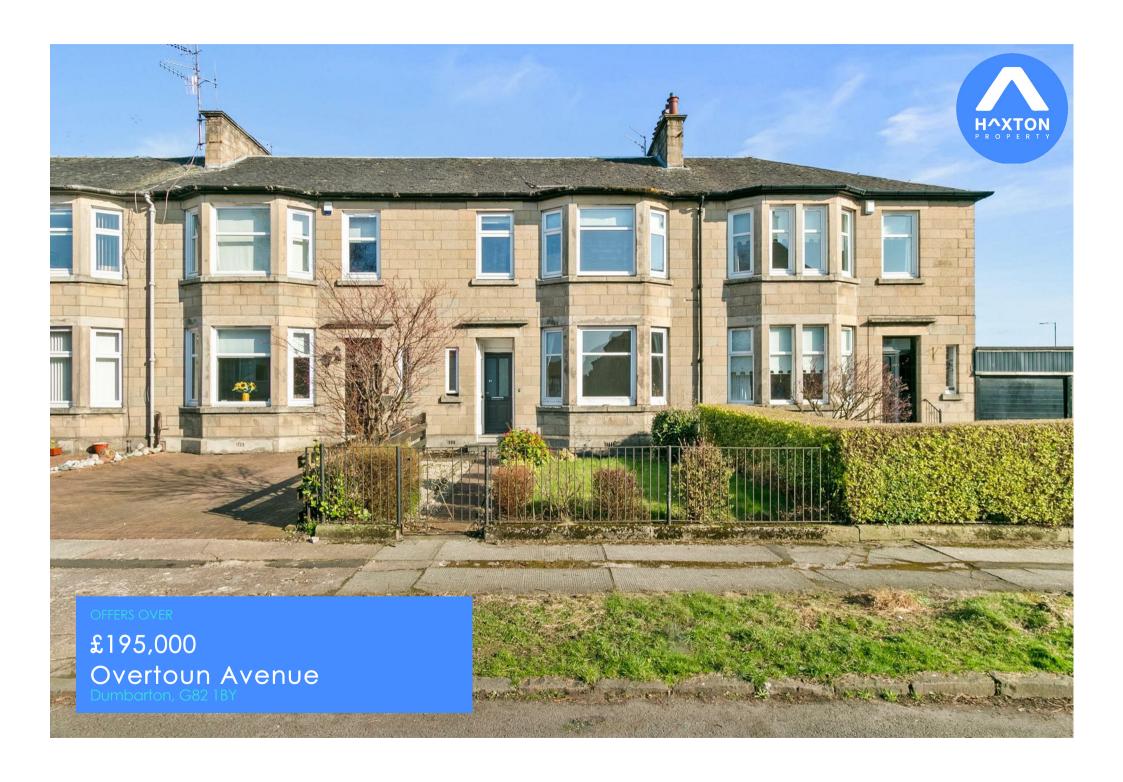

### PROPERTY SUMMARY

\*\*\* CLOSING DATE MONDAY 14TH APRIL AT 12:00 NOON \*\*

A substantial 3 bedroom and 2 public room family sized Mid Terrace Villa. Set within the very desirable address of Overtoun Avenue and positioned in the heart of Dumbarton East

Accommodation; entrance vestibule, reception hallway with concealed storage facilities, small cloaks, living room with fireplace, separate family dining room, kitchen area - NOTE the property ir its present state does not accord with regulations in respect of habitable accommodation; given there is no kitchen accommodation or cooking facilities, works to reinstate should be undertaken as per Home Report. Access afforded to the rear enclosed garden grounds. Staircase leads to upper landing, three generous sized bedrooms, master bedroom benefits from storage facilities, tiled family bathroom with white three piece suite; low flush wc, pedestal wash hand basin and panelled bath with shower screen and shower. Double glazed and gas central heating NOTE property is being sold as seen, no warranties or guarantees given. Four bay windows throughout the property. This property has formerly undergone past and incomplete renovations. Viewing highly recommended to see the potential this generous family home has to offer.