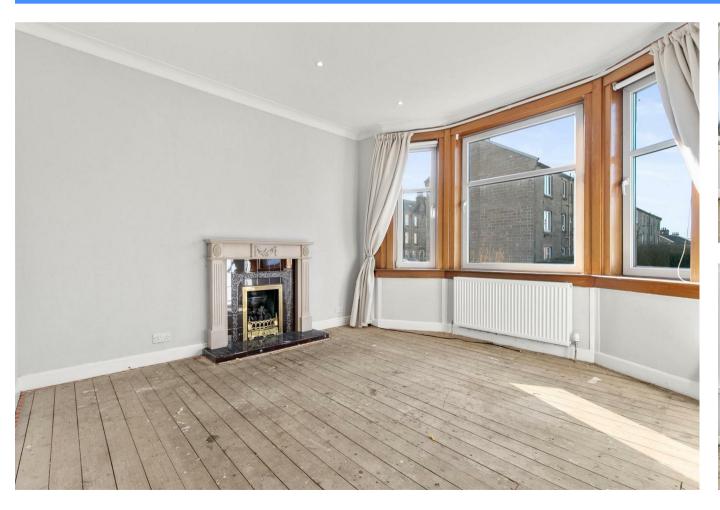

Accommodation; entrance vestibule, reception hallway with concealed storage facilities, small cloaks, living room with fireplace, separate family dining room, kitchen area - NOTE the property ir its present state does not accord with regulations in respect of habitable accommodation; given there is no kitchen accommodation or cooking facilities, works to reinstate should be undertaken as per Home Report. Access afforded to the rear enclosed garden grounds. Staircase leads to upper landing, three generous sized bedrooms, master bedroom benefits from storage facilities, tiled family bathroom with white three piece suite; low flush wc, pedestal wash hand basin and panelled bath with shower screen and shower. Double glazed and gas central heating NOTE property is being sold as seen, no warranties or guarantees given. Four bay windows throughout the property. This property has formerly undergone past and incomplete renovations. Viewing highly recommended to see the potential this generous family home has to offer.