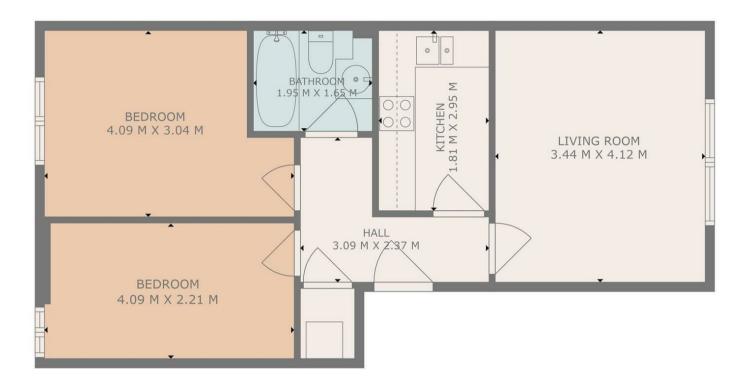

TOTAL: 51 m2 FLOOR 1: 51 m2

THIS PLAN IS FOR LAYOUT GUIDANCE ONLY AND SHOULD NOT BE RELIED UPON AS FACT

H^XTON
PROPERTY

OFFICE ADDRESS

15 Station Road Dumbarton Dunbartonshire G82 1SA OFFICE DETAILS

01389 719000 info@haxtonproperty.co.uk www.haxtonproperty.co.uk