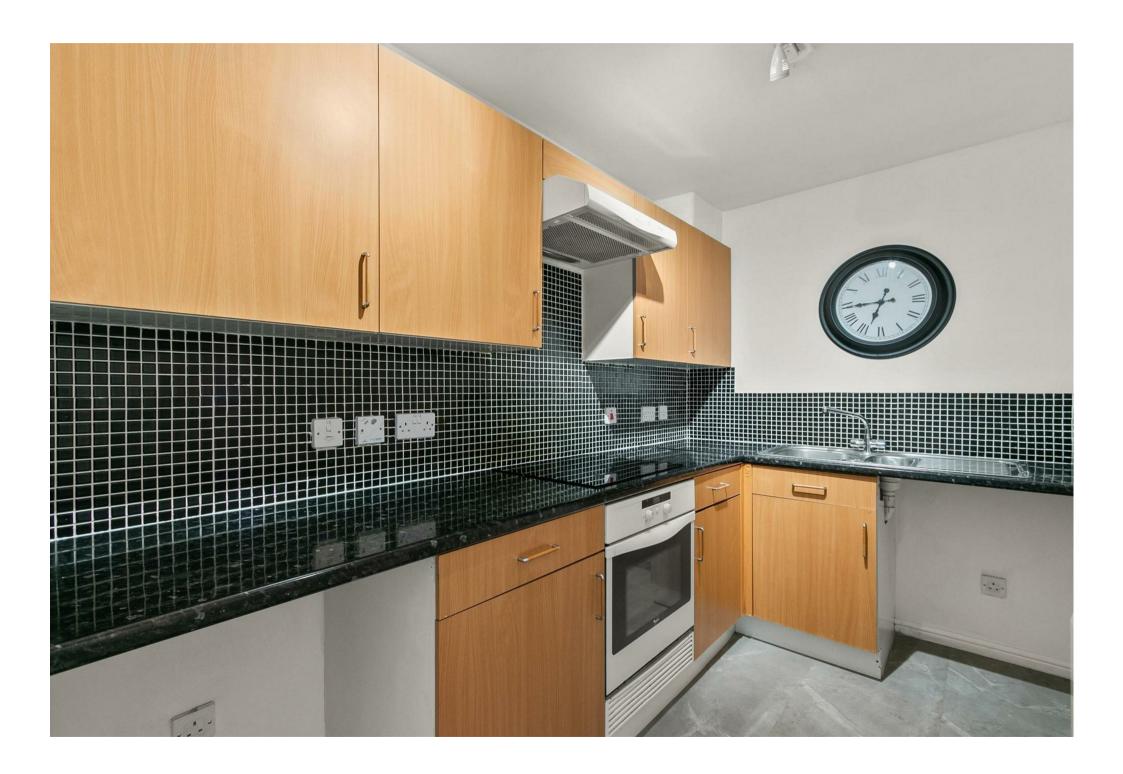

### PROPERTY SUMMARY

\*\*\* CLOSING DATE THURSDAY 10TH APRIL 2025 AT 12:00 NOON \*\*

Excellent modern Two Bedroom First Floor Flat in walk-in condition. This property is sure to generate significant interest levels and viewing is highly recommended. The property is entered via secured entry to communal close, the flat comprises entrance hallway, good sized living room, fitted kitchen with a selection of wall mounted and floor standing units incorporating stainles steel sink unit, co-ordinating worktop surfaces and splashback tiling, electric hob, oven and extractor hood, two good sized double bedrooms and modern white three piece bathroom suite comprising low flush we, vanity unit incorporating wash hand basin and panelled bath with over bath shower and shower screen.