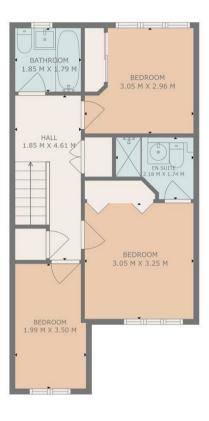

FLOOR 2

TOTAL: 90 m2 FLOOR 1: 45 m2, FLOOR 2: 45 m2 THIS PLAN IS FOR LAYOUT GUIDANCE ONLY AND SHOULD NOT BE RELIED UPON AS FACT