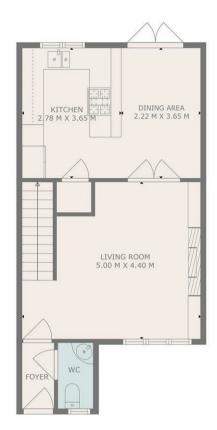

FLOOR 1

FLOOR 2

TOTAL: 90 m2 FLOOR 1: 45 m2, FLOOR 2: 45 m2 THIS PLAN IS FOR LAYOUT GUIDANCE ONLY AND SHOULD NOT BE RELIED UPON AS FACT