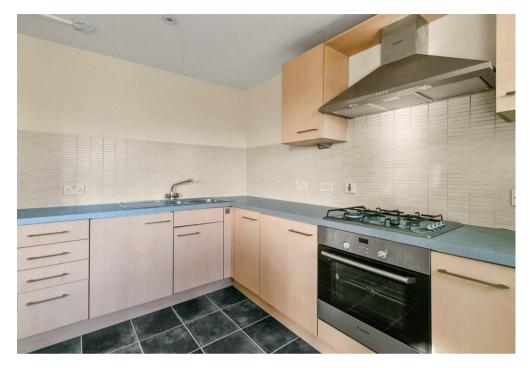

The property itself is accessed from a secure door entry system into a well maintained common close way, the spacious Ground Floor Flat comprises reception hallway, spacious lounge with French doors and is on an open plan basis with the fitted kitchen, the kitchen offers a selection of wall mounted and floor standing units, worktop surfaces incorporating stainless steel sink with splashback tiling, gas hob, electric oven and extractor hood with space for other appliances. Utility cupboard located off the reception hallway offers space and plumbing for washing machine. Two double bedrooms, both with fitted mirrored wardrobes and the master bedroom benefits from ensuite shower room. The family internal bathroom suite comprises low flush wc, wash hand basin and panelled bath with partial tiling. The property benefits from gas central heating, double glazing as well as residents and guest parking facilities.