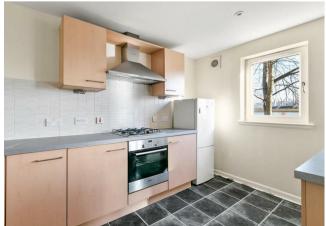

The property itself is accessed from a secure door entry system into a well maintained common close way, the spacious Ground Floor Flat comprises reception hallway, spacious lounge with French doors and is on an open plan basis with the fitted kitchen, the kitchen offers a selection of wall mounted and floor standing units, worktop surfaces incorporating stainless steel sink with splashback tiling, gas hob, electric oven and extractor hood with space for other appliances. Utility cupboard located off the reception hallway offers space and plumbing for washing machine. Two double bedrooms, both with fitted mirrored wardrobes and the master bedroom benefits from ensuite shower room. The family internal bathroom suite comprises low flush wc, wash hand basin and panelled bath with partial tiling. The property benefits from gas central heating, double glazing as well as residents and guest parking facilities.