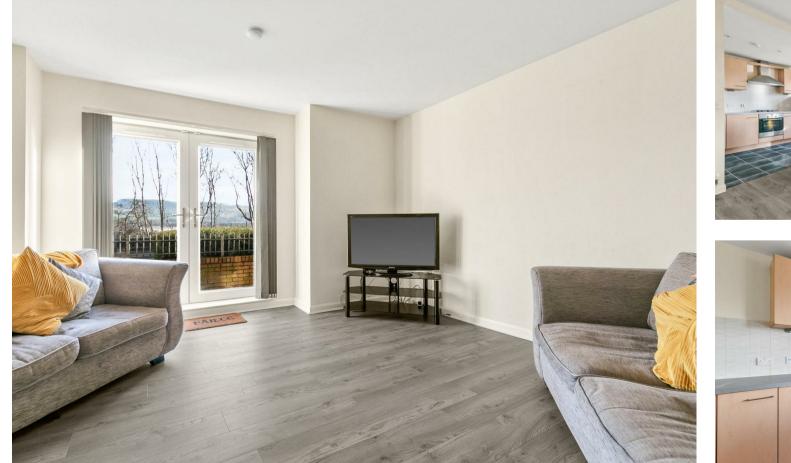

The property itself is accessed from a secure door entry system into a well maintained common close way, the spacious Ground Floor Flat comprises reception hallway, spacious lounge with French doors and is on an open plan basis with the fitted kitchen, the kitchen offers a selection of wall mounted and floor standing units, worktop surfaces incorporating stainless steel sink with splashback tiling, gas hob, electric oven and extractor hood with space for other appliances. Utility cupboard located off the reception hallway offers space and plumbing for washing machine. Two double bedrooms, both with fitted mirrored wardrobes and the master bedroom benefits from ensuite shower room. The family internal bathroom suite comprises low flush wc, wash hand basin and panelled bath with partial tiling. The property benefits from gas central heating, double glazing as well as residents and guest parking facilities.