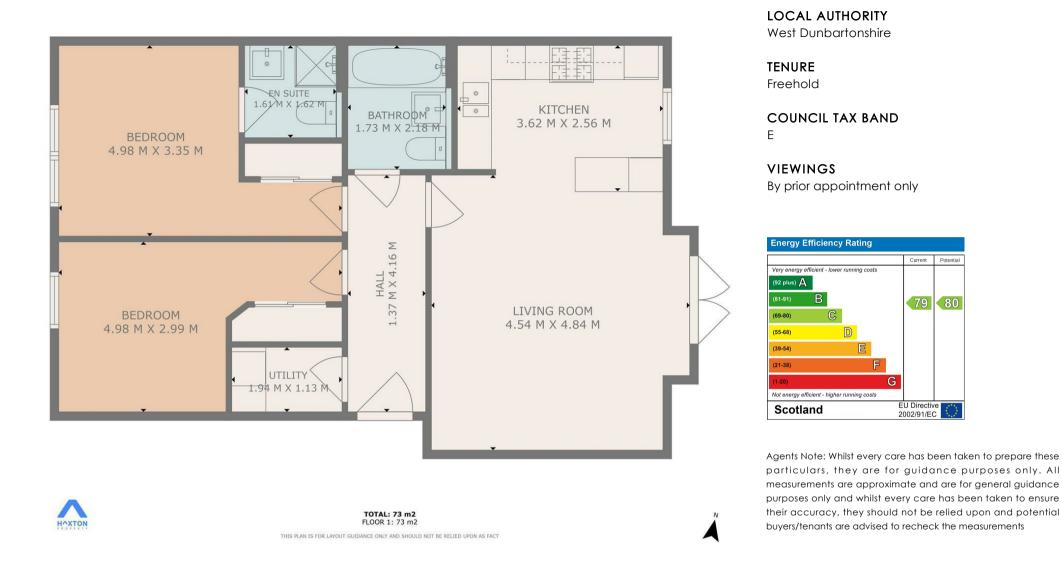

The property itself is accessed from a secure door entry system into a well maintained common close way, the spacious Ground Floor Flat comprises reception hallway, spacious lounge with French doors and is on an open plan basis with the fitted kitchen, the kitchen offers a selection of wall mounted and floor standing units, worktop surfaces incorporating stainless steel sink with splashback tiling, gas hob, electric oven and extractor hood with space for other appliances. Utility cupboard located off the reception hallway offers space and plumbing for washing machine. Two double bedrooms, both with fitted mirrored wardrobes and the master bedroom benefits from ensuite shower room. The family internal bathroom suite comprises low flush wc, wash hand basin and panelled bath with partial tiling. The property benefits from gas central heating, double glazing as well as residents and guest parking facilities.