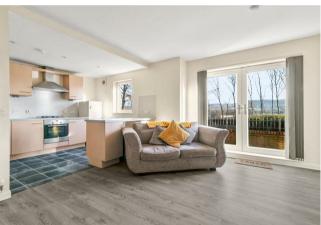

The property itself is accessed from a secure door entry system into a well maintained common close way, the spacious Ground Floor Flat comprises reception hallway, spacious lounge with French doors and is on an open plan basis with the fitted kitchen, the kitchen offers a selection of wall mounted and floor standing units, worktop surfaces incorporating stainless steel sink with splashback tiling, gas hob, electric oven and extractor hood with space for other appliances. Utility cupboard located off the reception hallway offers space and plumbing for washing machine. Two double bedrooms, both with fitted mirrored wardrobes and the master bedroom benefits from ensuite shower room. The family internal bathroom suite comprises low flush wc, wash hand basin and panelled bath with partial tiling. The property benefits from gas central heating, double glazing as well as residents and guest parking facilities.