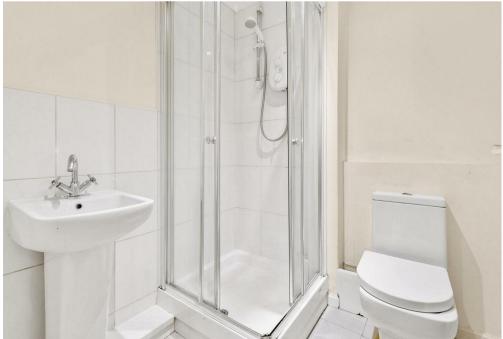

The property itself is accessed from a secure door entry system into a well maintained common close way, the spacious Ground Floor Flat comprises reception hallway, spacious lounge with French doors and is on an open plan basis with the fitted kitchen, the kitchen offers a selection of wall mounted and floor standing units, worktop surfaces incorporating stainless steel sink with splashback tiling, gas hob, electric oven and extractor hood with space for other appliances. Utility cupboard located off the reception hallway offers space and plumbing for washing machine. Two double bedrooms, both with fitted mirrored wardrobes and the master bedroom benefits from ensuite shower room. The family internal bathroom suite comprises low flush wc, wash hand basin and panelled bath with partial tiling. The property benefits from gas central heating, double glazing as well as residents and guest parking facilities.