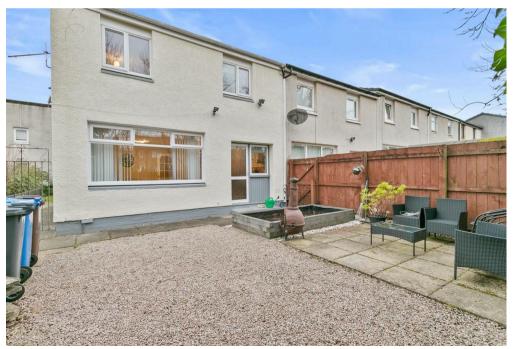

Haxton Property are delighted to present this charming home which commands a peaceful location within Balloch. Internally the property offers a welcoming reception hall, access to a bright and spacious living room with a rear facing window overlooking the enclosed rear gardens, the living room offers ample space for a range of furniture complimented with modern flooring. The kitchen boasts a wide array of modern floor and wall units offering excellent storage accommodation with co-ordinating tiling behind worktop surfaces, built-in electric hob, electric double over and extractor hood, integrated fridge/freezer, dishwasher and washing machine. The kitchen also allows direct access onto the rear private enclosed rear garden grounds. The upper floor landing offers two storage cubports and leads to two generus double bedrooms, both beguttifully presented. The battroom offers a white three-piece suite comprising pagelled bath incorporating