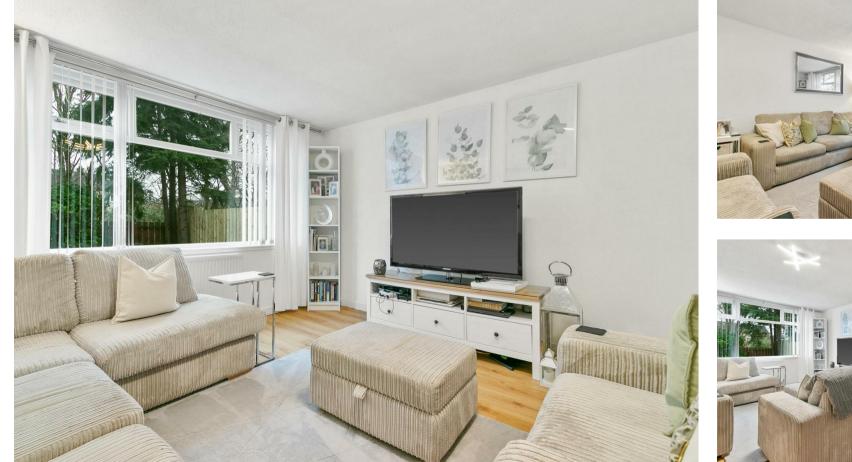

Haxton Property are delighted to present this charming home which commands a peaceful location within Balloch. Internally the property offers a welcoming reception hall, access to a bright and spacious living room with a rear facing window overlooking the enclosed rear gardens, the living room offers ample space for a range of furniture complimented with modern flooring. The kitchen boasts a wide array of modern floor and wall units offering excellent storage accommodation with co-ordinating tiling behind worktop surfaces, built-in electric hob, electric double over and extractor hood, integrated fridge/freezer, dishwasher and washing machine. The kitchen also allows direct access onto the rear private enclosed rear garden grounds. The upper floor landing offers two storage cubports and leads to two generus double bedrooms, both beguttifully presented. The battroom offers a white three-piece suite comprising pagelled bath incorporating