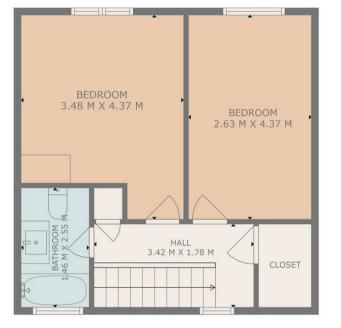

Haxton Property are delighted to present this charming home which commands a peaceful location within Balloch. Internally the property offers a welcoming reception hall, access to a bright and spacious living room with a rear facing window overlooking the enclosed rear gardens, the living room offers ample space for a range of furniture complimented with modern flooring. The kitchen boasts a wide array of modern floor and wall units offering excellent storage accommodation with co-ordinating tiling behind worktop surfaces, built-in electric hob, electric double over and extractor hood, integrated fridge/freezer, dishwasher and washing machine. The kitchen also allows direct access onto the rear private enclosed rear garden grounds. The upper floor landing offers two storage cubports and leads to two generus double bedrooms, both beguttifully presented. The battroom offers a white three-piece suite comprising pagelled bath incorporating

FLOOR 1

HAXTON

TOTAL: 78 m2 FLOOR 1: 39 m2, FLOOR 2: 39 m2

THIS PLAN IS FOR LAYOUT GUIDANCE ONLY AND SHOULD NOT BE RELIED UPON AS FACT

FLOOR 2

LOCAL AUTHORITY

West Dunbartonshire