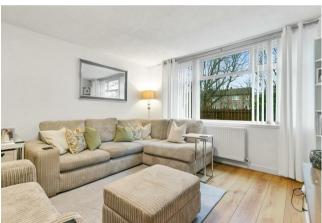

Haxton Property are delighted to present this charming home which commands a peaceful location within Balloch. Internally the property offers a welcoming reception hall, access to a bright and spacious living room with a rear facing window overlooking the enclosed rear gardens, the living room offers ample space for a range of furniture complimented with modern flooring. The kitchen boasts a wide array of modern floor and wall units offering excellent storage accommodation with co-ordinating tiling behind worktop surfaces, built-in electric hob, electric double over and extractor hood, integrated fridge/freezer, dishwasher and washing machine. The kitchen also allows direct access onto the rear private enclosed rear garden grounds. The upper floor landing offers two storage cubports and leads to two generus double bedrooms, both beguttifully presented. The battroom offers a white three-piece suite comprising pagelled bath incorporating