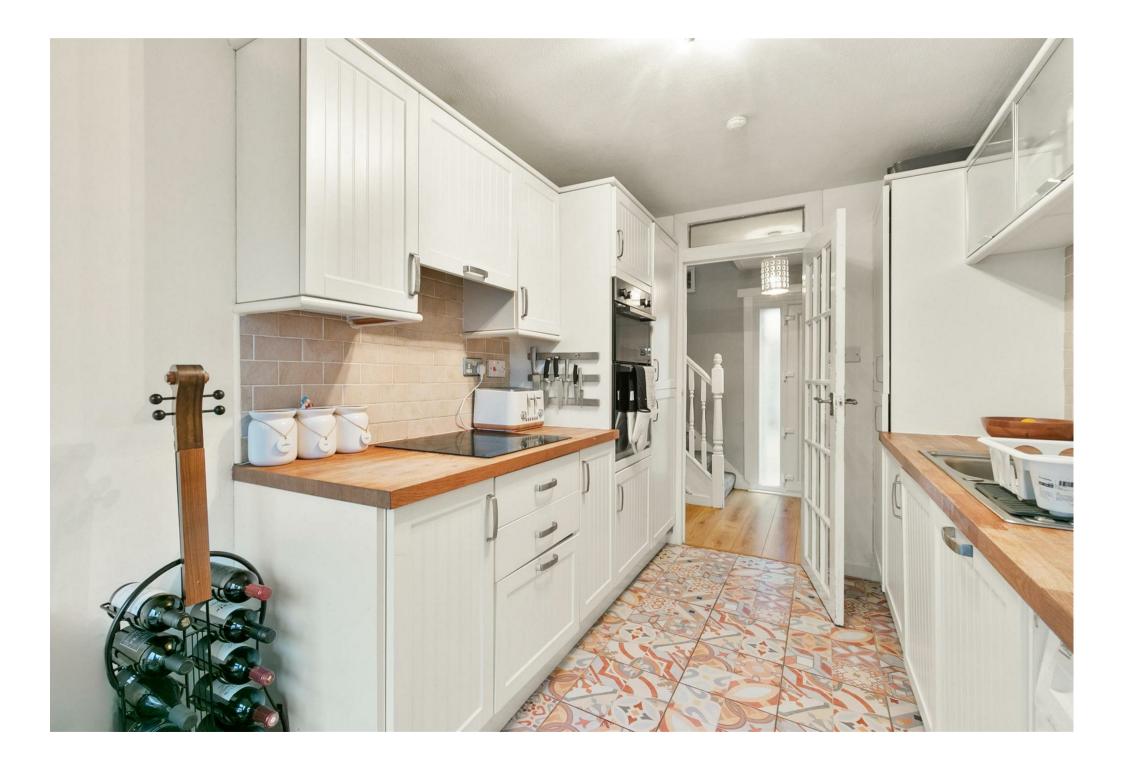

Haxton Property are delighted to present this charming home which commands a peaceful location within Balloch. Internally the property offers a welcoming reception hall, access to a bright and spacious living room with a rear facing window overlooking the enclosed rear gardens, the living room offers ample space for a range of furniture complimented with modern flooring. The kitchen boasts a wide array of modern floor and wall units offering excellent storage accommodation with co-ordinating tiling behind worktop surfaces, built-in electric hob, electric double over and extractor hood, integrated fridge/freezer, dishwasher and washing machine. The kitchen also allows direct access onto the rear private enclosed rear garden grounds. The upper floor landing offers two storage cubports and leads to two generus double bedrooms, both beguttifully presented. The battroom offers a white three-piece suite comprising pagelled bath incorporating