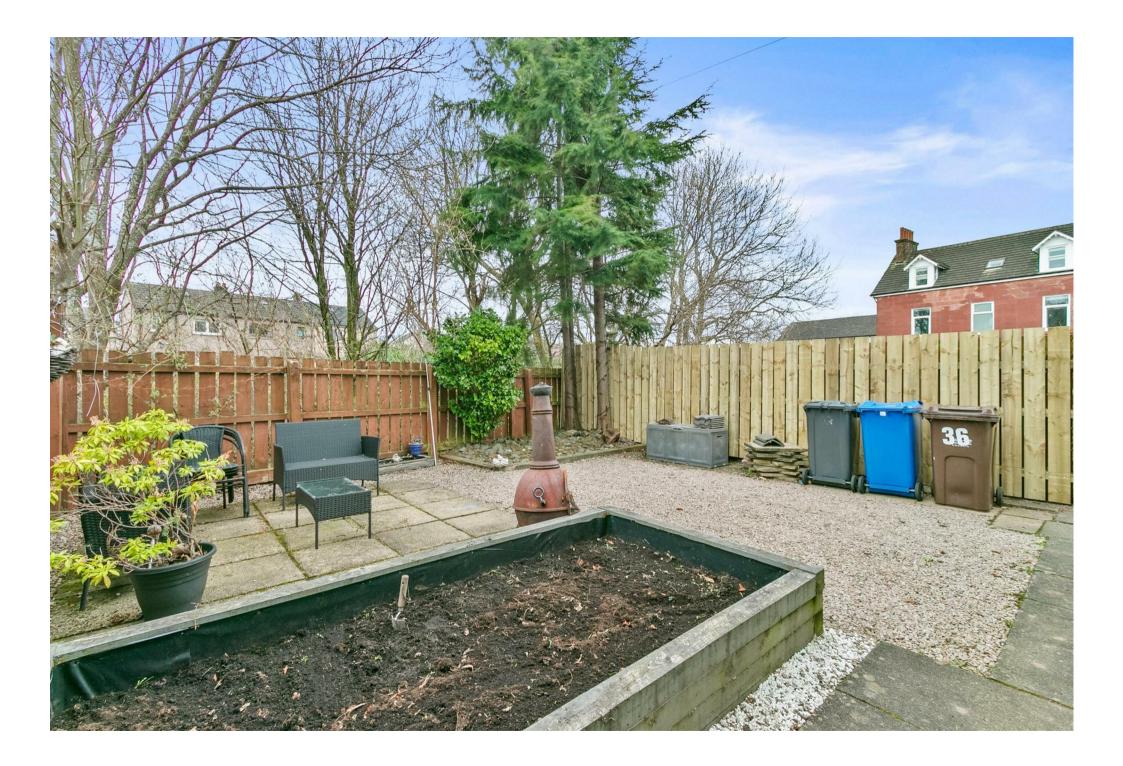

Early viewing is strongly recommended to appreciate the delightful accommodation on offer and, indeed the extensive upgrading which has been carried out by the current vendors. The property itself has been re-roofed and recently undergone professional exterior painting of the roughcast and brick in complementary colours.

Haxton Property are delighted to present this charming home which commands a peaceful location within Balloch. Internally the property offers a welcoming reception hall, access to a bright and spacious living room with a rear facing window overlooking the enclosed rear gardens, the living room offers ample space for a range of furniture complimented with modern flooring. The kitchen boasts a wide array of modern floor and wall units offering excellent storage accommodation with co-ordinating tiling behind worktop surfaces, built-in electric hob, electric double over and extractor hood, integrated fridge/freezer, dishwasher and washing machine. The kitchen also allows direct access onto the rear private enclosed rear garden grounds. The upper floor landing offers two storage cubports and leads to two generus double bedrooms, both beguttifully presented. The battroom offers a white three-piece suite comprising pagelled bath incorporating