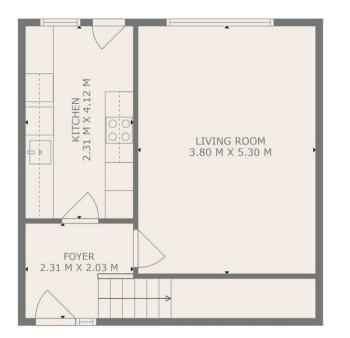

Haxton Property are delighted to present this charming home which commands a peaceful location within Balloch. Internally the property offers a welcoming reception hall, access to a bright and spacious living room with a rear facing window overlooking the enclosed rear gardens, the living room offers ample space for a range of furniture complimented with modern flooring. The kitchen boasts a wide array of modern floor and wall units offering excellent storage accommodation with co-ordinating tiling behind worktop surfaces, built-in electric hob, electric double over and extractor hood, integrated fridge/freezer, dishwasher and washing machine. The kitchen also allows direct access onto the rear private enclosed rear garden grounds. The upper floor landing offers two storage cubports and leads to two generus double bedrooms, both beguttifully presented. The battroom offers a white three-piece suite comprising pagelled bath incorporating

FLOOR 1

HAXTON

TOTAL: 78 m2 FLOOR 1: 39 m2, FLOOR 2: 39 m2

THIS PLAN IS FOR LAYOUT GUIDANCE ONLY AND SHOULD NOT BE RELIED UPON AS FACT

FLOOR 2

LOCAL AUTHORITY

West Dunbartonshire