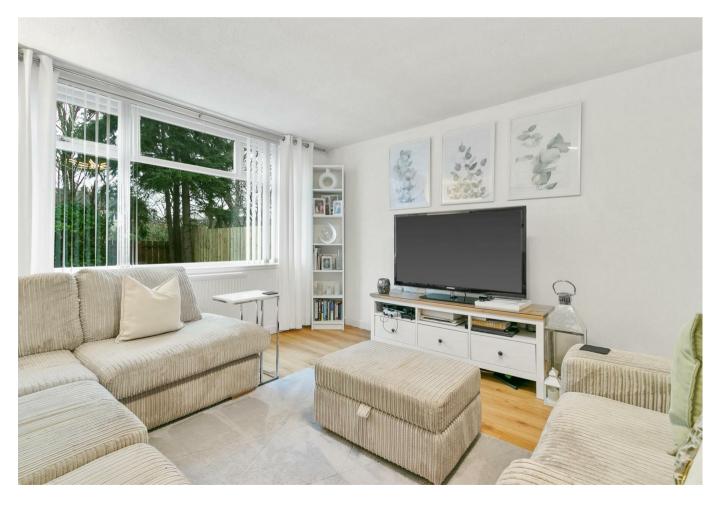

Haxton Property are delighted to present this charming home which commands a peaceful location within Balloch. Internally the property offers a welcoming reception hall, access to a bright and spacious living room with a rear facing window overlooking the enclosed rear gardens, the living room offers ample space for a range of furniture complimented with modern flooring. The kitchen boasts a wide array of modern floor and wall units offering excellent storage accommodation with co-ordinating tiling behind worktop surfaces, built-in electric hob, electric double ove and extractor hood, integrated fridge/freezer, dishwasher and washing machine. The kitchen also allows direct access onto the rear private enclosed rear garden grounds. The upper floor landing