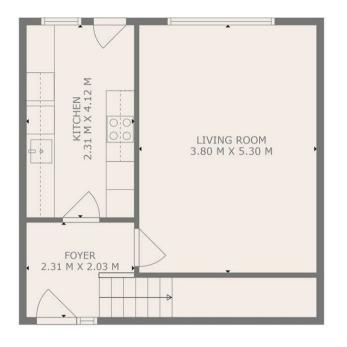

2

FLOOR 1 FLOOR 2

120

TOTAL: 78 m2 FLOOR 1: 39 m2, FLOOR 2: 39 m2

THIS PLAN IS FOR LAYOUT GUIDANCE ONLY AND SHOULD NOT BE RELIED UPON AS FACT