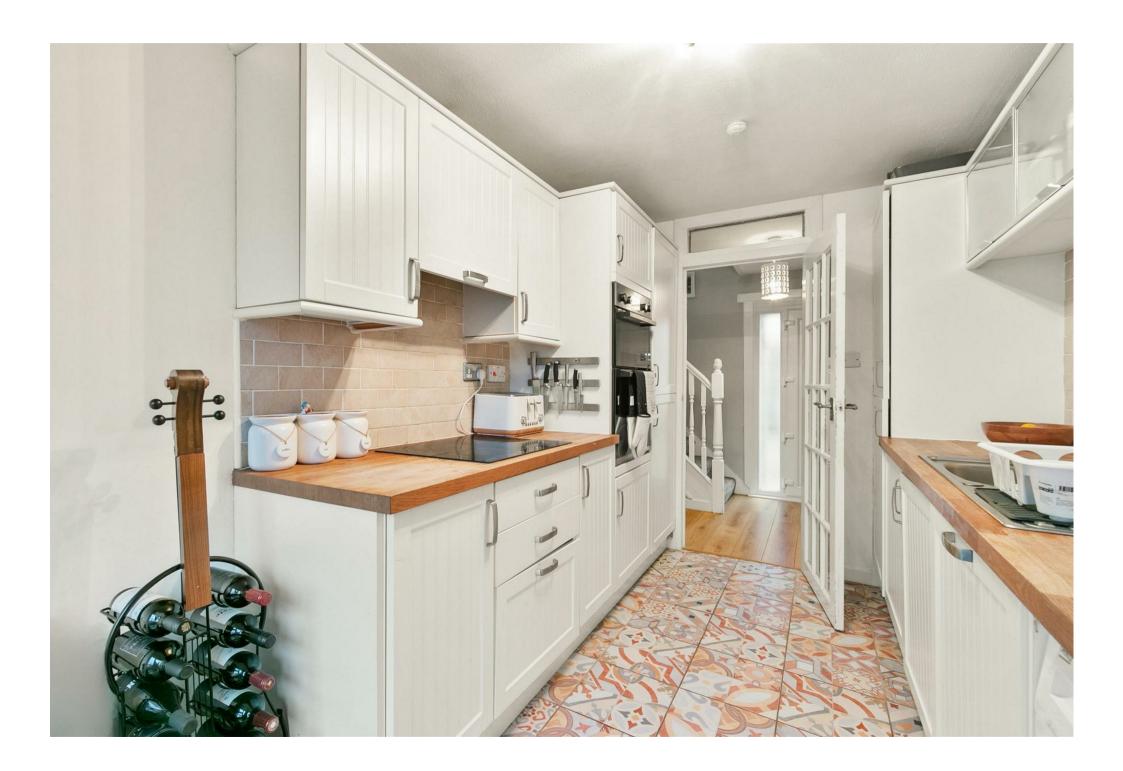

Haxton Property are delighted to present this charming home which commands a peaceful location within Balloch. Internally the property offers a welcoming reception hall, access to a bright and spacious living room with a rear facing window overlooking the enclosed rear gardens, the living room offers ample space for a range of furniture complimented with modern flooring. The kitchen boasts a wide array of modern floor and wall units offering excellent storage accommodation with co-ordinating tiling behind worktop surfaces, built-in electric hob, electric double ove and extractor hood, integrated fridge/freezer, dishwasher and washing machine. The kitchen also allows direct access onto the rear private enclosed rear garden grounds. The upper floor landing