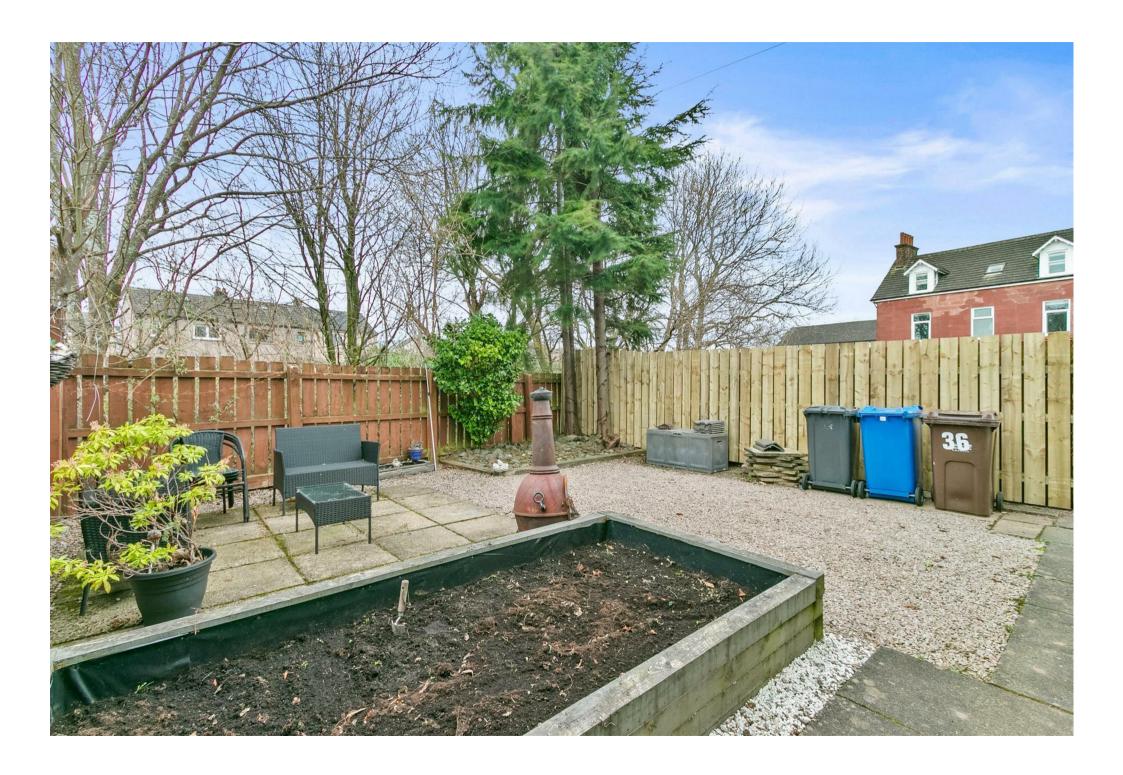

Haxton Property are delighted to present this charming home which commands a peaceful location within Balloch. Internally the property offers a welcoming reception hall, access to a bright and spacious living room with a rear facing window overlooking the enclosed rear gardens, the living room offers ample space for a range of furniture complimented with modern flooring. The kitchen boasts a wide array of modern floor and wall units offering excellent storage accommodation with co-ordinating tiling behind worktop surfaces, built-in electric hob, electric double ove and extractor hood, integrated fridge/freezer, dishwasher and washing machine. The kitchen also allows direct access onto the rear private enclosed rear garden grounds. The upper floor landing