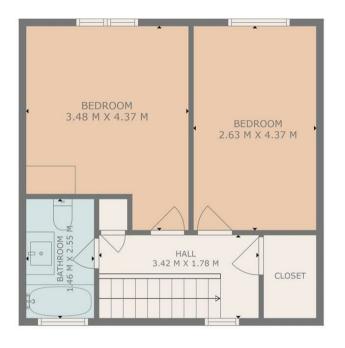

2

FLOOR 1 FLOOR 2

120

TOTAL: 78 m2 FLOOR 1: 39 m2, FLOOR 2: 39 m2

THIS PLAN IS FOR LAYOUT GUIDANCE ONLY AND SHOULD NOT BE RELIED UPON AS FACT