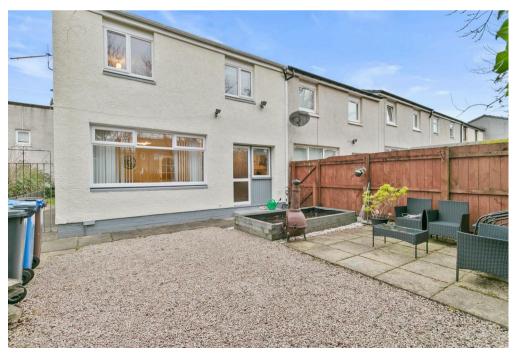

Haxton Property are delighted to present this charming home which commands a peaceful location within Balloch. Internally the property offers a welcoming reception hall, access to a bright and spacious living room with a rear facing window overlooking the enclosed rear gardens, the living room offers ample space for a range of furniture complimented with modern flooring. The kitchen boasts a wide array of modern floor and wall units offering excellent storage accommodation with co-ordinating tiling behind worktop surfaces, built-in electric hob, electric double ove and extractor hood, integrated fridge/freezer, dishwasher and washing machine. The kitchen also allows direct access onto the rear private enclosed rear garden grounds. The upper floor landing