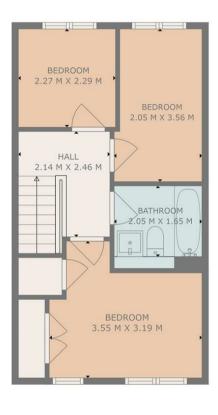

3

2

1

FLOOR 2

### TOTAL: 70 m2 FLOOR 1: 35 m2, FLOOR 2: 35 m2

THIS PLAN IS FOR LAYOUT GUIDANCE ONLY AND SHOULD NOT BE RELIED UPON AS FACT