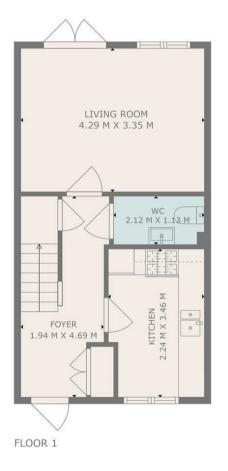

### TOTAL: 70 m2 FLOOR 1: 35 m2, FLOOR 2: 35 m2

THIS PLAN IS FOR LAYOUT GUIDANCE ONLY AND SHOULD NOT BE RELIED UPON AS FACT