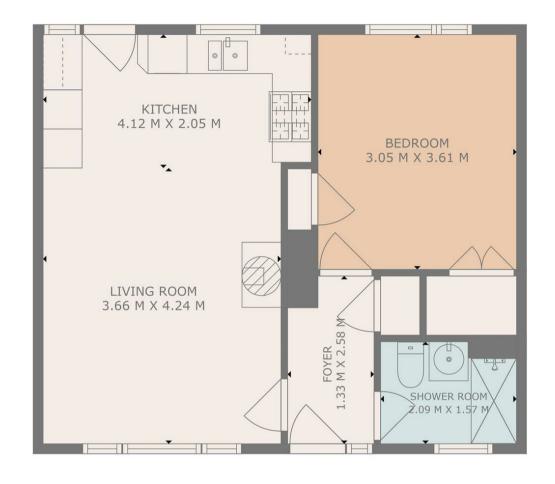

#### TOTAL: 46 m2 FLOOR 1: 46 m2

THIS PLAN IS FOR LAYOUT GUIDANCE ONLY AND SHOULD NOT BE RELIED UPON AS FACT