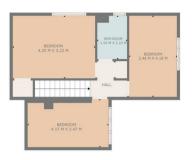

FLOOR 2

FLOOR 1

TOTAL: 81 m2 FLOOR 1: 35 m2, FLOOR 2: 46 m2 EXCLUDED AREAS: BALCONY: 2 m2

THIS PLAN IS FOR LAYOUT GUIDANCE ONLY AND SHOULD NOT BE RELIED UPON AS FACT

Agents Note: Whilst every care has been taken to prepare these particulars, they are for guidance purposes only. All measurements are approximate and are for general guidance purposes only and whilst every care has been taken to ensure their accuracy, they should not be relied upon and potential buyers/tenants are advised to recheck the measurements