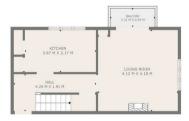

FLOOR 2

FLOOR 1

TOTAL: 81 m2 FLOOR 1: 35 m2, FLOOR 2: 46 m2 EXCLUDED AREAS: BALCONY: 2 m2

THIS PLAN IS FOR LAYOUT GUIDANCE ONLY AND SHOULD NOT BE RELIED UPON AS FACT

Agents Note: Whilst every care has been taken to prepare these particulars, they are for guidance purposes only. All measurements are approximate and are for general guidance purposes only and whilst every care has been taken to ensure their accuracy, they should not be relied upon and potential buyers/tenants are advised to recheck the measurements