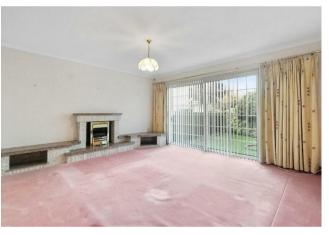

The property itself requires a degree of internal modernisation. Accommodation comprises entrance, reception hall, plumbed cloaks/WC, living room/dining room, tamily room/bedroom, titted dining kitchen, upper hall, three bedrooms all benefiting from built in storage, and family bathroom with four piece suite. Property benefits from gas central heating, double glazing, and a security alarm system. Monobloc driveway leading to single detached garage. Viewing is highly recommended in order to appreciate the peacefulness setting and generous accommodation on offer.