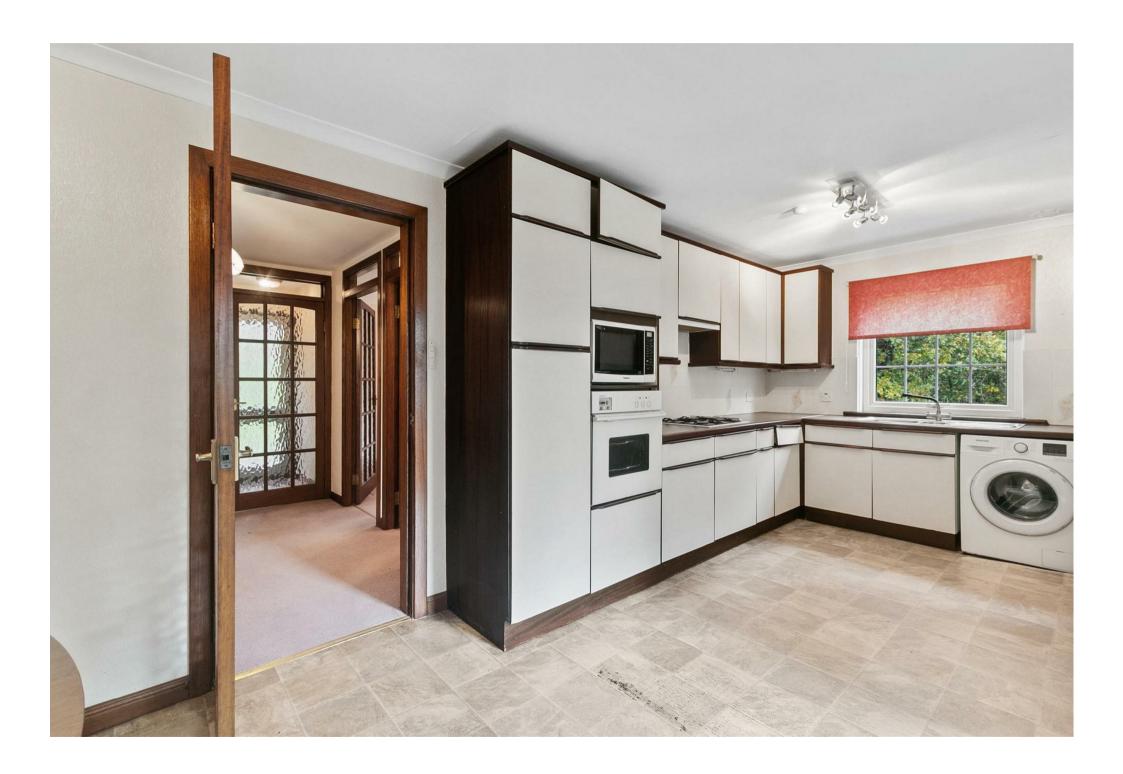

The property itself requires a degree of internal modernisation. Accommodation comprises entrance, reception hall, plumbed cloaks/WC, living room/dining room, tamily room/bedroom, titted dining kitchen, upper hall, three bedrooms all benefiting from built in storage, and family bathroom with four piece suite. Property benefits from gas central heating, double glazing, and a security alarm system. Monobloc driveway leading to single detached garage. Viewing is highly recommended in order to appreciate the peacefulness setting and generous accommodation on offer.