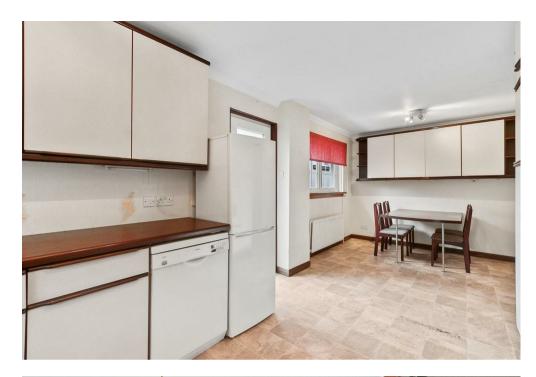

The property itself requires a degree of internal modernisation. Accommodation comprises entrance, reception hall, plumbed cloaks/WC, living room/dining room, tamily room/bedroom, titted dining kitchen, upper hall, three bedrooms all benefiting from built in storage, and family bathroom with four piece suite. Property benefits from gas central heating, double glazing, and a security alarm system. Monobloc driveway leading to single detached garage. Viewing is highly recommended in order to appreciate the peacefulness setting and generous accommodation on offer.