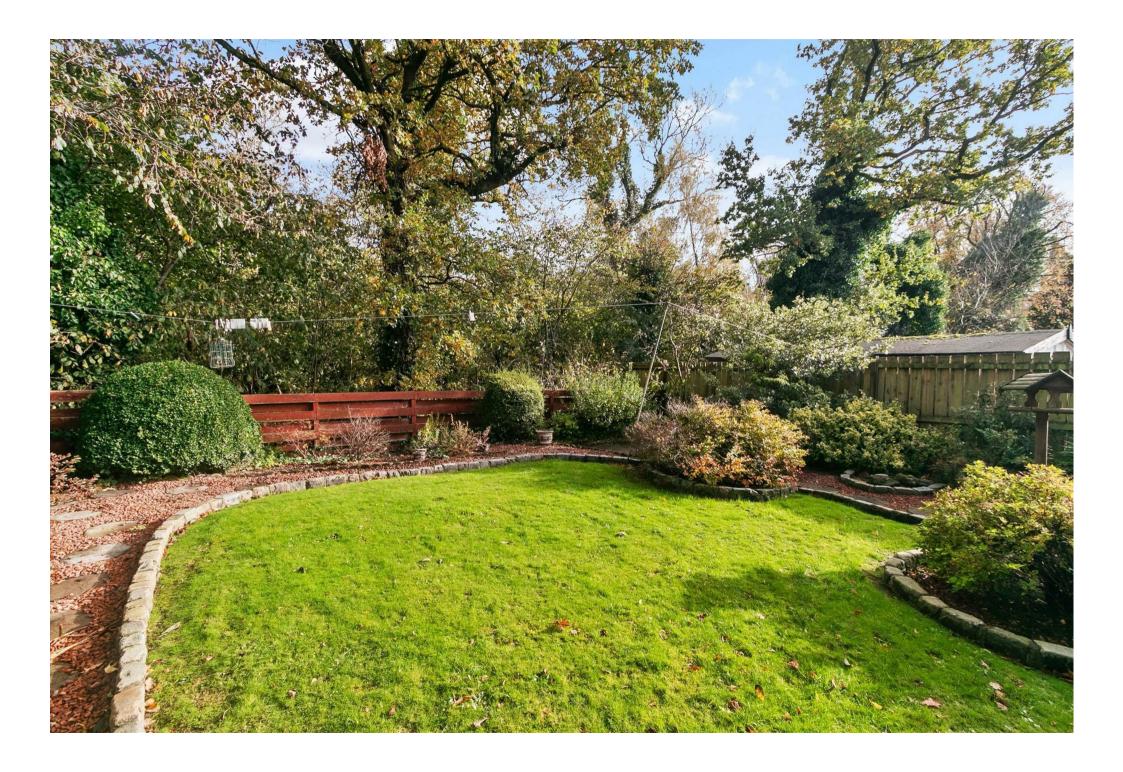

This family detached home is set amidst mature grounds and offers a degree of privacy from privet hedging, timber fencing bordered with mature shrubs, the grounds lie mainly under lawn to the front and rear. Secluded patic space for affresco dining and family entertaining.