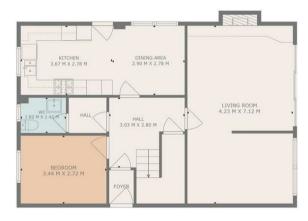

The property itself requires a degree of internal modernisation. Accommodation comprises entrance, reception hall, plumbed cloaks/WC, living room/dining room, tamily room/bedroom, titted dining kitchen, upper hall, three bedrooms all benefiting from built in storage, and family bathroom with four piece suite. Property benefits from gas central heating, double glazing, and a security alarm system. Monobloc driveway leading to single detached garage. Viewing is highly recommended in order to appreciate the peacefulness setting and generous accommodation on offer.

3

2

2

FLOOR 1

TOTAL: 131 m2 FLOOR 1: 78 m2, FLOOR 2: 53 m2 EXCLUDED AREAS: FIREPLACE: 1 m2

THIS PLAN IS FOR LAYOUT GUIDANCE ONLY AND SHOULD NOT BE RELIED UPON AS FACT

OFFICE ADDRES

15 Station Road Dumbarton Dunbartonshire G82 1SA