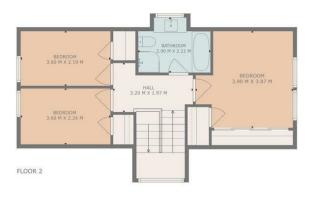

The property itself requires a degree of internal modernisation. Accommodation comprises entrance, reception hall, plumbed cloaks/WC, living room/dining room, tamily room/bedroom, titted dining kitchen, upper hall, three bedrooms all benefiting from built in storage, and family bathroom with four piece suite. Property benefits from gas central heating, double glazing, and a security alarm system. Monobloc driveway leading to single detached garage. Viewing is highly recommended in order to appreciate the peacefulness setting and generous accommodation on offer.

3

2

2

FLOOR 1

TOTAL: 131 m2 FLOOR 1: 78 m2, FLOOR 2: 53 m2 EXCLUDED AREAS: FIREPLACE: 1 m2

THIS PLAN IS FOR LAYOUT GUIDANCE ONLY AND SHOULD NOT BE RELIED UPON AS FACT

OFFICE ADDRES

15 Station Road Dumbarton Dunbartonshire G82 1SA