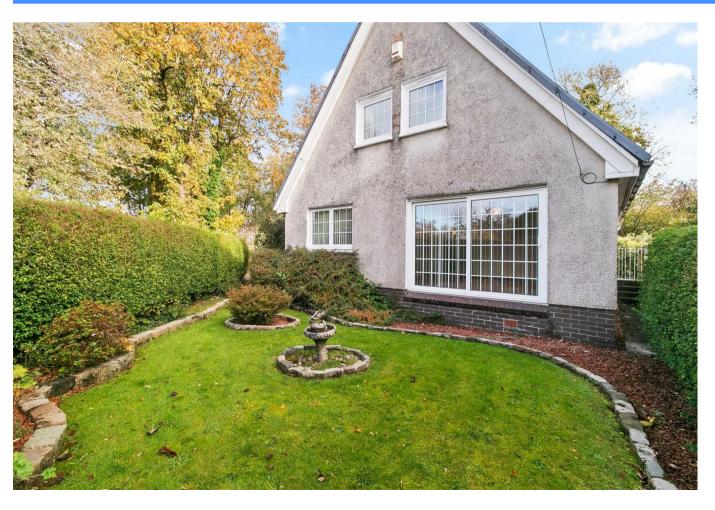

This family detached home is set amidst mature grounds and offers a degree of privacy from privet hedging, timber fencing bordered with mature shrubs, the grounds lie mainly under lawn to the front and rear. Secluded patic space for affresco dining and family entertaining.