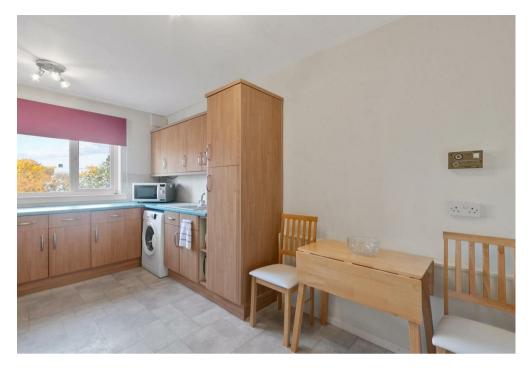

The accommodation comprises communal entrance, elevator access, fourth floor communal landing leading to Flat 19. Accommodation within offers reception hallway with excellent storage facilities, bright spacious lounge with enclosed balcony, the balcony offers delightful aspects over the enclosed communal grounds, fitted kitchen offering ample space for dining facilities, appliances include; fridge/freezer, washing machine, electric hab, oven and extractor hood, unobstructed views can be found from the kitchen window. Two double sized bedrooms both benefiting from storage facilities, internal modern three piece shower room with anthracite grey vanity unit incorporating low flush WC, wash hand basin, shower cubicle with Triton electric shower, all beautifully complimented with modern wet walls, flooring and ceiling. The property is in pristine condition and benefits from double glazing (with exception of the balcony), and partial electric heating is provided by infra read heating panels. Communal grounds surround the development with residents and guest parking facilities facilities.