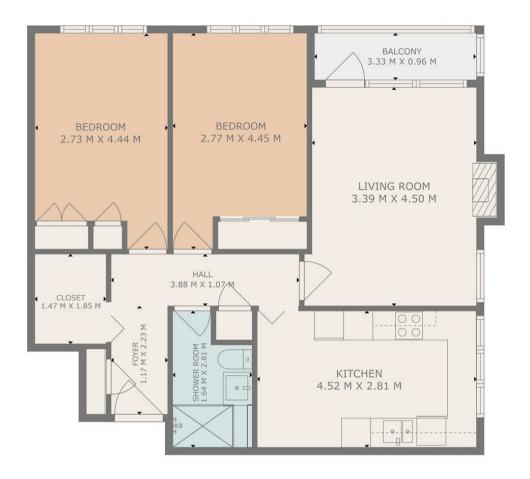

The accommodation comprises communal entrance, elevator access, fourth floor communal landing leading to Flat 19. Accommodation within offers reception hallway with excellent storage facilities, bright spacious lounge with enclosed balcony, the balcony offers delightful aspects over the enclosed communal grounds, fitted kitchen offering ample space for dining facilities, appliances include; fridge/freezer, washing machine, electric hab, oven and extractor hood, unobstructed views can be found from the kitchen window. Two double sized bedrooms both benefiting from storage facilities, internal modern three piece shower room with anthracite grey vanity unit incorporating low flush WC, wash hand basin, shower cubicle with Triton electric shower, all beautifully complimented with modern wet walls, flooring and ceiling. The property is in pristine condition and benefits from double glazing (with exception of the balcony), and partial electric heating is provided by infra read heating panels. Communal grounds surround the development with residents and guest parking facilities facilities.

TOTAL: 71 m2 FLOOR 1: 71 m2 EXCLUDED AREAS: BALCONY: 3 m2 THIS PLAN IS FOR LAYOUT GUIDANCE ONLY AND SHOULD NOT BE RELIED UPON AS FACT