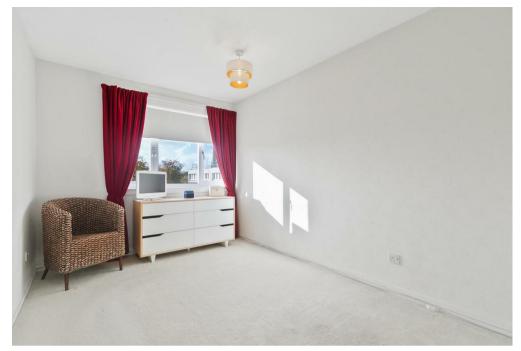

The accommodation comprises communal entrance, elevator access, fourth floor communal landing leading to Flat 19. Accommodation within offers reception hallway with excellent storage facilities, bright spacious lounge with enclosed balcony, the balcony offers delightful aspects over the enclosed communal grounds, fitted kitchen offering ample space for dining facilities, appliances include; fridge/freezer, washing machine, electric hab, oven and extractor hood, unobstructed views can be found from the kitchen window. Two double sized bedrooms both benefiting from storage facilities, internal modern three piece shower room with anthracite grey vanity unit incorporating low flush WC, wash hand basin, shower cubicle with Triton electric shower, all beautifully complimented with modern wet walls, flooring and ceiling. The property is in pristine condition and benefits from double glazing (with exception of the balcony), and partial electric heating is provided by infra read heating panels. Communal grounds surround the development with residents and guest parking facilities facilities.