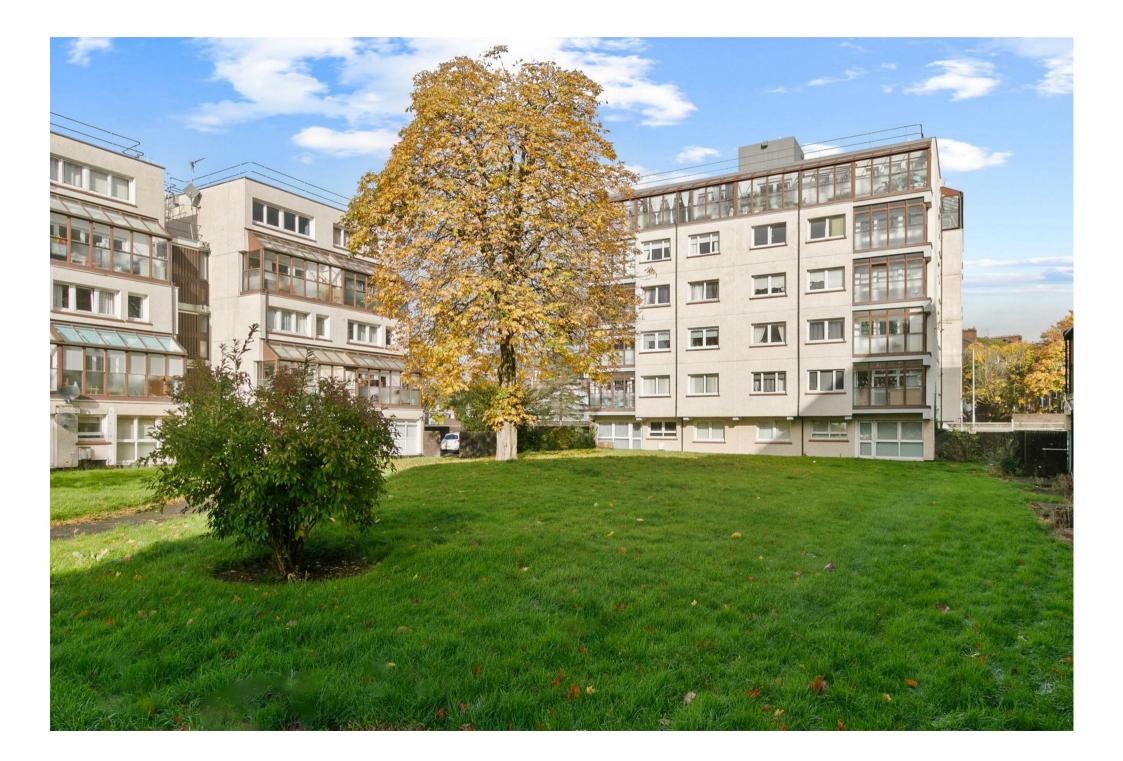

The accommodation comprises communal entrance, elevator access, fourth floor communal landing leading to Flat 19. Accommodation within offers reception hallway with excellent storage facilities, bright spacious lounge with enclosed balcony, the balcony offers delightful aspects over the enclosed communal grounds, fitted kitchen offering ample space for dining facilities, appliances include; fridge/freezer, washing machine, electric hab, oven and extractor hood, unobstructed views can be found from the kitchen window. Two double sized bedrooms both benefiting from storage facilities, internal modern three piece shower room with anthracite grey vanity unit incorporating low flush WC, wash hand basin, shower cubicle with Triton electric shower, all beautifully complimented with modern wet walls, flooring and ceiling. The property is in pristine condition and benefits from double glazing (with exception of the balcony), and partial electric heating is provided by infra read heating panels. Communal grounds surround the development with residents and guest parking facilities facilities.