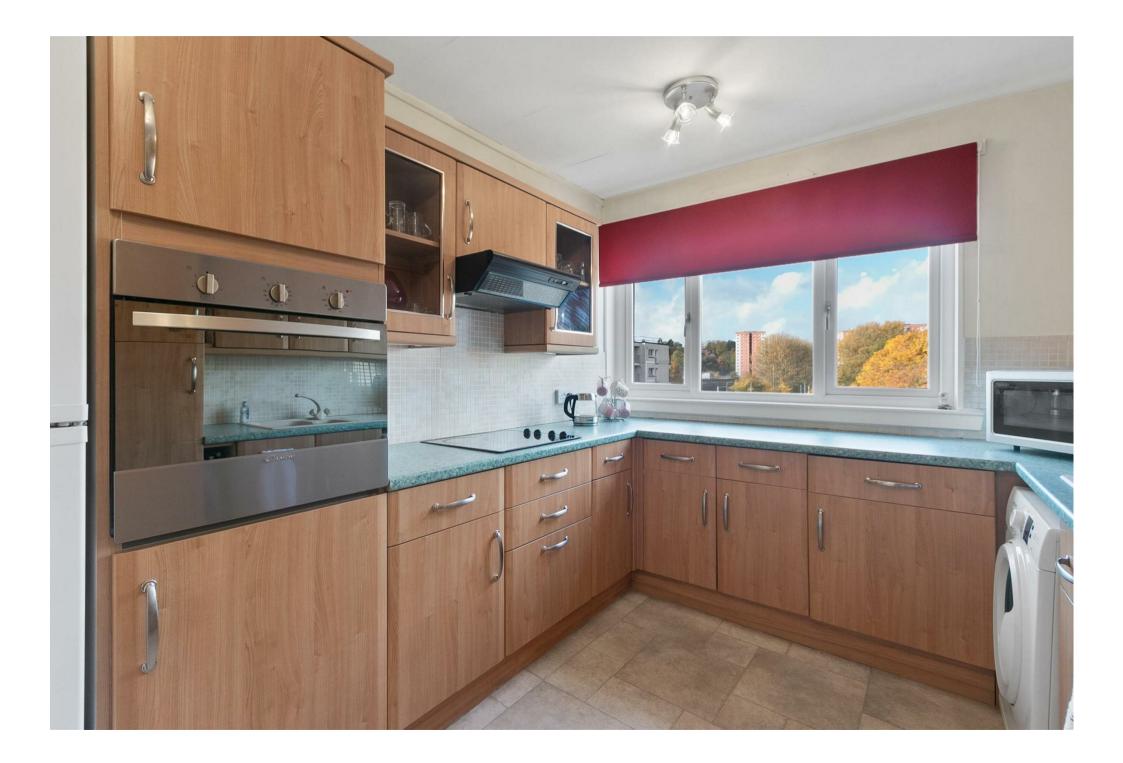

The accommodation comprises communal entrance, elevator access, fourth floor communal landing leading to Flat 19. Accommodation within offers reception hallway with excellent storage facilities, bright spacious lounge with enclosed balcony, the balcony offers delightful aspects over the enclosed communal grounds, fitted kitchen offering ample space for dining facilities, appliances include; fridge/freezer, washing machine, electric hab, oven and extractor hood, unobstructed views can be found from the kitchen window. Two double sized bedrooms both benefiting from storage facilities, internal modern three piece shower room with anthracite grey vanity unit incorporating low flush WC, wash hand basin, shower cubicle with Triton electric shower, all beautifully complimented with modern wet walls, flooring and ceiling. The property is in pristine condition and benefits from double glazing (with exception of the balcony), and partial electric heating is provided by infra read heating panels. Communal grounds surround the development with residents and guest parking facilities facilities.