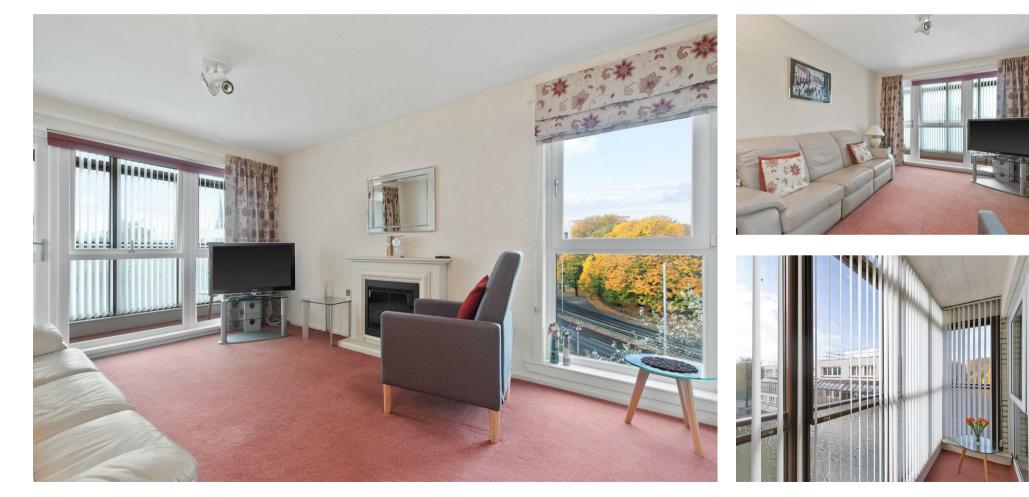

The accommodation comprises communal entrance, elevator access, fourth floor communal landing leading to Flat 19. Accommodation within offers reception hallway with excellent storage facilities, bright spacious lounge with enclosed balcony, the balcony offers delightful aspects over the enclosed communal grounds, fitted kitchen offering ample space for dining facilities, appliances include; fridge/freezer, washing machine, electric hab, oven and extractor hood, unobstructed views can be found from the kitchen window. Two double sized bedrooms both benefiting from storage facilities, internal modern three piece shower room with anthracite grey vanity unit incorporating low flush WC, wash hand basin, shower cubicle with Triton electric shower, all beautifully complimented with modern wet walls, flooring and ceiling. The property is in pristine condition and benefits from double glazing (with exception of the balcony), and partial electric heating is provided by infra read heating panels. Communal grounds surround the development with residents and guest parking facilities facilities.