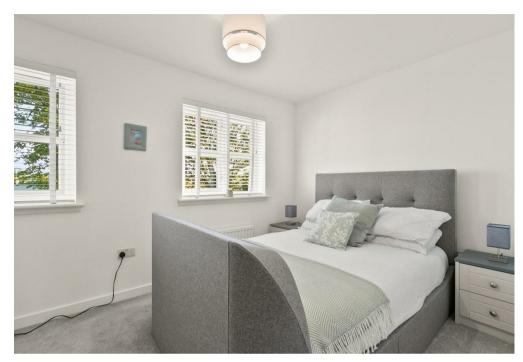

The pristine and true walk-in accommodation comprises bright welcoming reception hallway with storage cupboards, plumbed cloaks/WC, modern living room with French Doors allowing access to the private enclosed garden grounds. The gardens benefit from double slatted fencing, encompassed with side feature designed wall, lies mainly to lawn, side access gate and offers the perfect patio secluded space for alfresco dining and entertaining. Charmine and bright modern fitted kitchen with integrated fridge/freezer, washing machine and dishwasher along with hob, oven and extractor hood. The staircase to the upper floor leads to the three bedrooms, two double and one single bedroom. Master bedroom benefits from dual window formation, double built in wardrobe as well as an additional storage cupboard. Elegant modern white internal bathroom suite, panelled bath with tiling to full height around shower area, chrome mixer shower, shower screen, low flush WC and wash hand bosin. Access to partially floored loft.