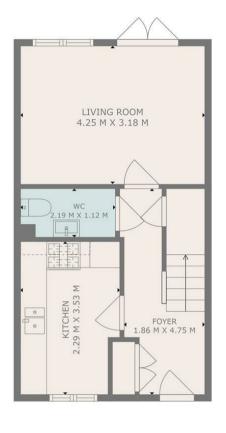

The pristine and true walk-in accommodation comprises bright welcoming reception hallway with storage cupboards, plumbed cloaks/WC, modern living room with French Doors allowing access to the private enclosed garden grounds. The gardens benefit from double slatted fencing, encompassed with side feature designed wall, lies mainly to lawn, side access gate and offers the perfect patio secluded space for alfresco dining and entertaining. Charmine and bright modern fitted kitchen with integrated fridge/freezer, washing machine and dishwasher along with hob, oven and extractor hood. The staircase to the upper floor leads to the three bedrooms, two double and one single bedroom. Master bedroom benefits from dual window formation, double built in wardrobe as well as an additional storage cupboard. Elegant modern white internal bathroom suite, panelled bath with tiling to full height around shower area, chrome mixer shower, shower screen, low flush WC and wash hand bosin. Access to partially floored loft.

3

2

FLOOR 1 FLOOR 2

TOTAL: 68 m2 FLOOR 1: 34 m2, FLOOR 2: 34 m2

THIS PLAN IS FOR LAYOUT GUIDANCE ONLY AND SHOULD NOT BE RELIED UPON AS FACT