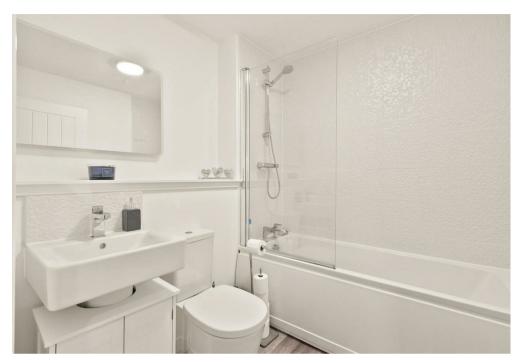

The pristine and true walk-in accommodation comprises bright welcoming reception hallway with storage cupboards, plumbed cloaks/WC, modern living room with French Doors allowing access to the private enclosed garden grounds. The gardens benefit from double slatted fencing, encompassed with side feature designed wall, lies mainly to lawn, side access gate and offers the perfect patio secluded space for alfresco dining and entertaining. Charmine and bright modern fitted kitchen with integrated fridge/freezer, washing machine and dishwasher along with hob, oven and extractor hood. The staircase to the upper floor leads to the three bedrooms, two double and one single bedroom. Master bedroom benefits from dual window formation, double built in wardrobe as well as an additional storage cupboard. Elegant modern white internal bathroom suite, panelled bath with tiling to full height around shower area, chrome mixer shower, shower screen, low flush WC and wash hand bosin. Access to partially floored loft.