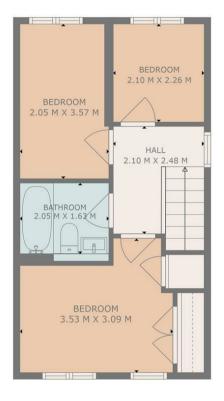

The pristine and true walk-in accommodation comprises bright welcoming reception hallway with storage cupboards, plumbed cloaks/WC, modern living room with French Doors allowing access to the private enclosed garden grounds. The gardens benefit from double slatted fencing, encompassed with side feature designed wall, lies mainly to lawn, side access gate and offers the perfect patio secluded space for alfresco dining and entertaining. Charmine and bright modern fitted kitchen with integrated fridge/freezer, washing machine and dishwasher along with hob, oven and extractor hood. The staircase to the upper floor leads to the three bedrooms, two double and one single bedroom. Master bedroom benefits from dual window formation, double built in wardrobe as well as an additional storage cupboard. Elegant modern white internal bathroom suite, panelled bath with tiling to full height around shower area, chrome mixer shower, shower screen, low flush WC and wash hand bosin. Access to partially floored loft.

3

2

FLOOR 1 FLOOR 2

TOTAL: 68 m2 FLOOR 1: 34 m2, FLOOR 2: 34 m2

THIS PLAN IS FOR LAYOUT GUIDANCE ONLY AND SHOULD NOT BE RELIED UPON AS FACT