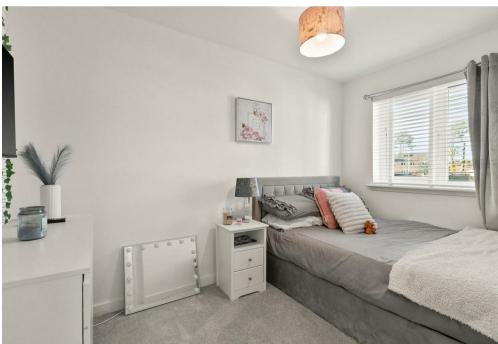

The pristine and true walk-in accommodation comprises bright welcoming reception hallway with storage cupboards, plumbed cloaks/WC, modern living room with French Doors allowing access to the private enclosed garden grounds. The gardens benefit from double slatted fencing, encompassed with side feature designed wall, lies mainly to lawn, side access gate and offers the perfect patio secluded space for alfresco dining and entertaining. Charmine and bright modern fitted kitchen with integrated fridge/freezer, washing machine and dishwasher along with hob, oven and extractor hood. The staircase to the upper floor leads to the three bedrooms, two double and one single bedroom. Master bedroom benefits from dual window formation, double built in wardrobe as well as an additional storage cupboard. Elegant modern white internal bathroom suite, panelled bath with tiling to full height around shower area, chrome mixer shower, shower screen, low flush WC and wash hand bosin. Access to partially floored loft.