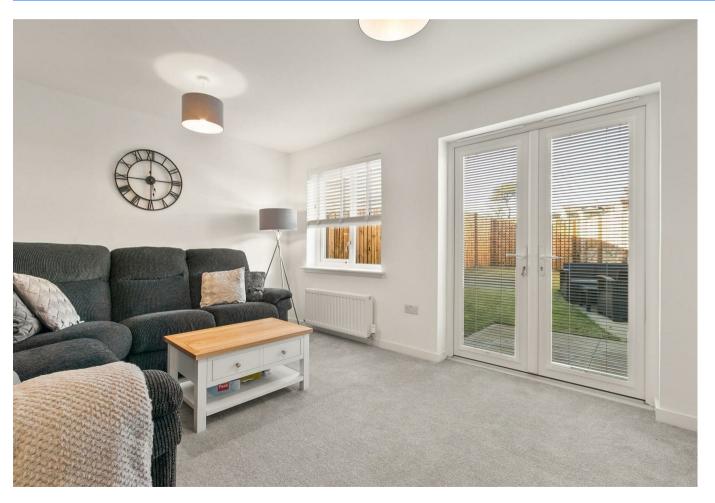

The pristine and true walk-in accommodation comprises bright welcoming reception hallway with storage cupboards, plumbed cloaks/WC, modern living room with French Doors allowing access to the private enclosed garden grounds. The gardens benefit from double slatted fencing, encompassed with side feature designed wall, lies mainly to lawn, side access gate and offers the perfect patio secluded space for alfresco dining and entertaining. Charmine and bright modern fitted kitchen with integrated fridge/freezer, washing machine and dishwasher along with hob, oven and extractor hood. The staircase to the upper floor leads to the three bedrooms, two double and one single bedroom. Master bedroom benefits from dual window formation, double built in wardrobe as well as an additional storage cupboard. Elegant modern white internal bathroom suite, panelled bath with tiling to full height around shower area, chrome mixer shower, shower screen, low flush WC and wash hand bosin. Access to partially floored loft.