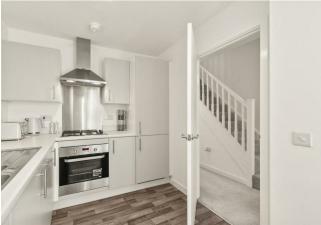

The pristine and true walk-in accommodation comprises bright welcoming reception hallway with storage cupboards, plumbed cloaks/WC, modern living room with French Doors allowing access to the private enclosed garden grounds. The gardens benefit from double slatted fencing, encompassed with side feature designed wall, lies mainly to lawn, side access gate and offers the perfect patio secluded space for alfresco dining and entertaining. Charmine and bright modern fitted kitchen with integrated fridge/freezer, washing machine and dishwasher along with hob, oven and extractor hood. The staircase to the upper floor leads to the three bedrooms, two double and one single bedroom. Master bedroom benefits from dual window formation, double built in wardrobe as well as an additional storage cupboard. Elegant modern white internal bathroom suite, panelled bath with tiling to full height around shower area, chrome mixer shower, shower screen, low flush WC and wash hand bosin. Access to partially floored loft.