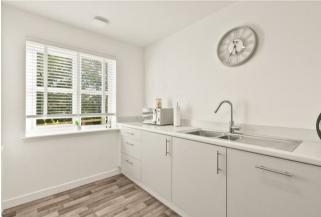

The pristine and true walk-in accommodation comprises bright welcoming reception hallway with storage cupboards, plumbed cloaks/WC, modern living room with French Doors allowing access to the private enclosed garden grounds. The gardens benefit from double slatted fencing, encompassed with side feature designed wall, lies mainly to lawn, side access gate and offers the perfect patio secluded space for alfresco dining and entertaining. Charmine and bright modern fitted kitchen with integrated fridge/freezer, washing machine and dishwasher along with hob, oven and extractor hood. The staircase to the upper floor leads to the three bedrooms, two double and one single bedroom. Master bedroom benefits from dual window formation, double built in wardrobe as well as an additional storage cupboard. Elegant modern white internal bathroom suite, panelled bath with tiling to full height around shower area, chrome mixer shower, shower screen, low flush WC and wash hand bosin. Access to partially floored loft.