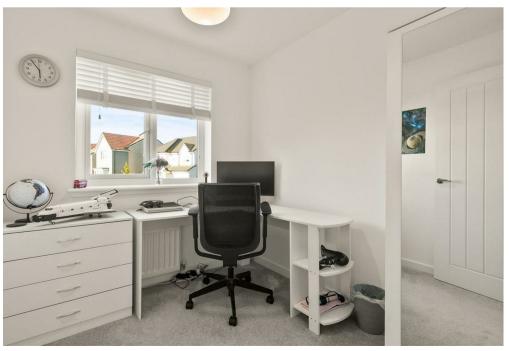

The pristine and true walk-in accommodation comprises bright welcoming reception hallway with storage cupboards, plumbed cloaks/WC, modern living room with French Doors allowing access to the private enclosed garden grounds. The gardens benefit from double slatted fencing, encompassed with side feature designed wall, lies mainly to lawn, side access gate and offers the perfect patio secluded space for alfresco dining and entertaining. Charmine and bright modern fitted kitchen with integrated fridge/freezer, washing machine and dishwasher along with hob, oven and extractor hood. The staircase to the upper floor leads to the three bedrooms, two double and one single bedroom. Master bedroom benefits from dual window formation, double built in wardrobe as well as an additional storage cupboard. Elegant modern white internal bathroom suite, panelled bath with tiling to full height around shower area, chrome mixer shower, shower screen, low flush WC and wash hand bosin. Access to partially floored loft.