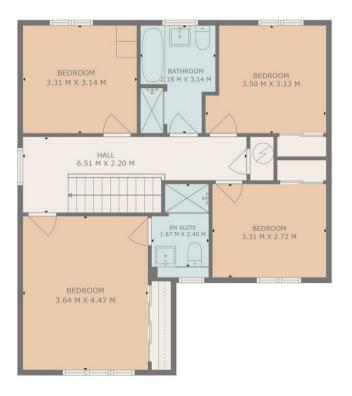

FLOOR 1

TOTAL: 140 m2 FLOOR 1: 64 m2, FLOOR 2: 76 m2 EXCLUDED AREAS: GARAGE: 14 m2

THIS PLAN IS FOR LAYOUT GUIDANCE ONLY AND SHOULD NOT BE RELIED UPON AS FACT

FLOOR 2

OFFICE ADDRES:

15 Station Road Dumbarton Dunbartonshire G82 1SA