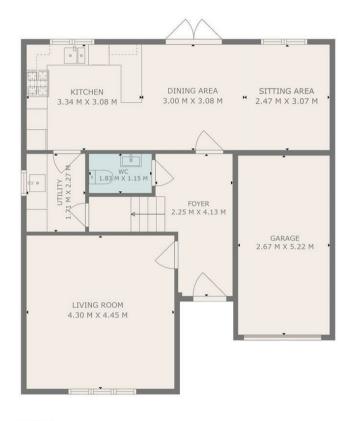

FLOOR 1

TOTAL: 140 m2 FLOOR 1: 64 m2, FLOOR 2: 76 m2 EXCLUDED AREAS: GARAGE: 14 m2

THIS PLAN IS FOR LAYOUT GUIDANCE ONLY AND SHOULD NOT BE RELIED UPON AS FACT

FLOOR 2

OFFICE ADDRES:

15 Station Road Dumbarton Dunbartonshire G82 1SA