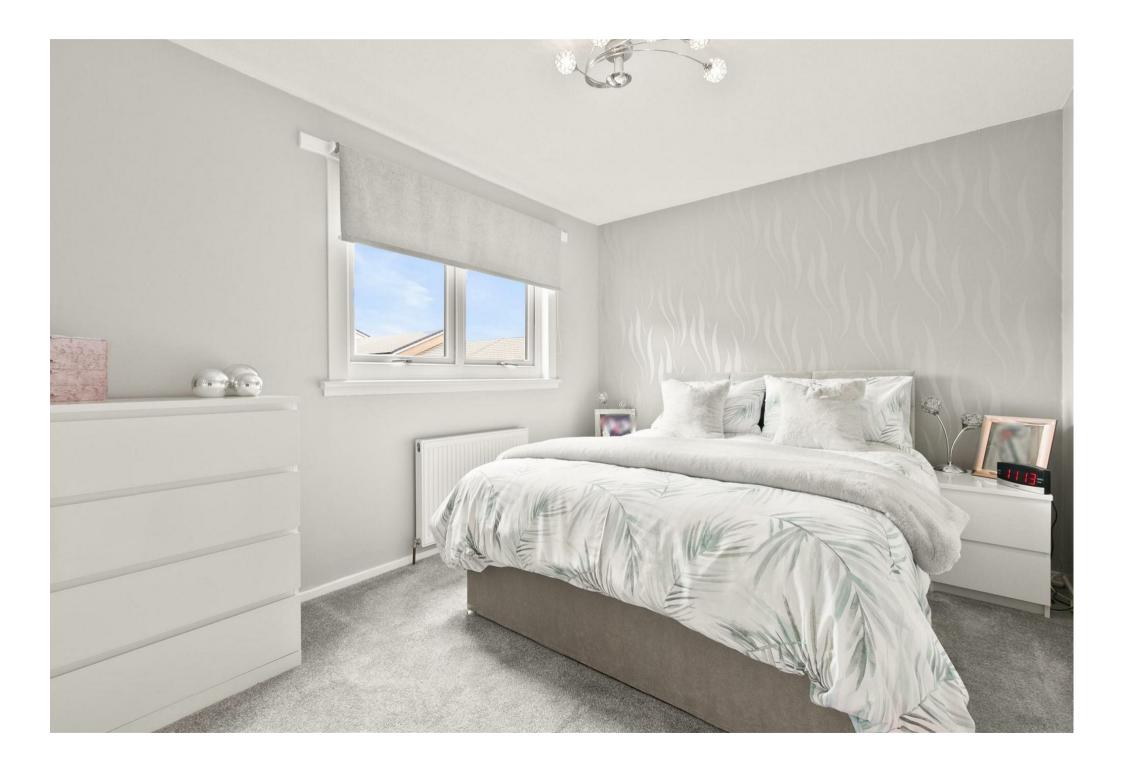

The splendid, bright and generous accommodation offers welcoming reception hallway with storage cupboards, modern fully tiled white plumbed cloaks/WC, family lounge open plan to dining area with feature fireplace and electric fire, impressive modern and well appointed fitted kitchen with hob, oven and extractor hood, washing machine, tumble dryer and fridge freezer, further storage cupboard located within the kitchen. The upper floor leads to three generous double sized bedrooms, master bedroom benefiting from built-in mirrored sliding wardrobes, bedroom three also has the added attraction of a built in storage cupboard. Fully tiled bathroom with white three piece suite incorporating Triton shower. Garden grounds to the front are laid to lawn with side section of stone chipping and enclosed by timber fencing. The rear gardens are accessed from the kitchen, privacy provided by timber fencing, landscaped for easy maintenance, patio area along with blonde stone chipped section complimented with artificial lawn, drying facilities provided and external store cellar.