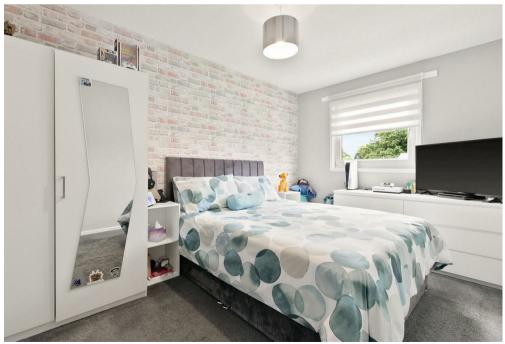

The splendid, bright and generous accommodation offers welcoming reception hallway with storage cupboards, modern fully tiled white plumbed cloaks/WC, family lounge open plan to dining area with feature fireplace and electric fire, impressive modern and well appointed fitted kitchen with hob, oven and extractor hood, washing machine, tumble dryer and fridge freezer, further storage cupboard located within the kitchen. The upper floor leads to three generous double sized bedrooms, master bedroom benefiting from built-in mirrored sliding wardrobes, bedroom three also has the added attraction of a built in storage cupboard. Fully tiled bathroom with white three piece suite incorporating Triton shower. Garden grounds to the front are laid to lawn with side section of stone chipping and enclosed by timber fencing. The rear gardens are accessed from the kitchen, privacy provided by timber fencing, landscaped for easy maintenance, patio area along with blonde stone chipped section complimented with artificial lawn, drying facilities provided and external store cellar.