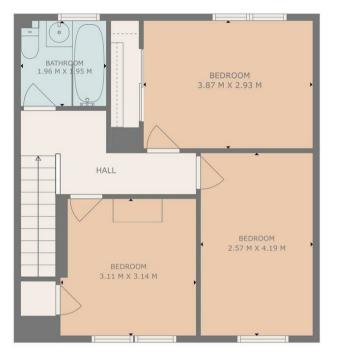

#### TOTAL: 96 m2 FLOOR 1: 48 m2, FLOOR 2: 48 m2 THIS PLAN IS FOR LAYOUT GUIDANCE ONLY AND SHOULD NOT BE RELIED UPON AS FACT

FLOOR 2