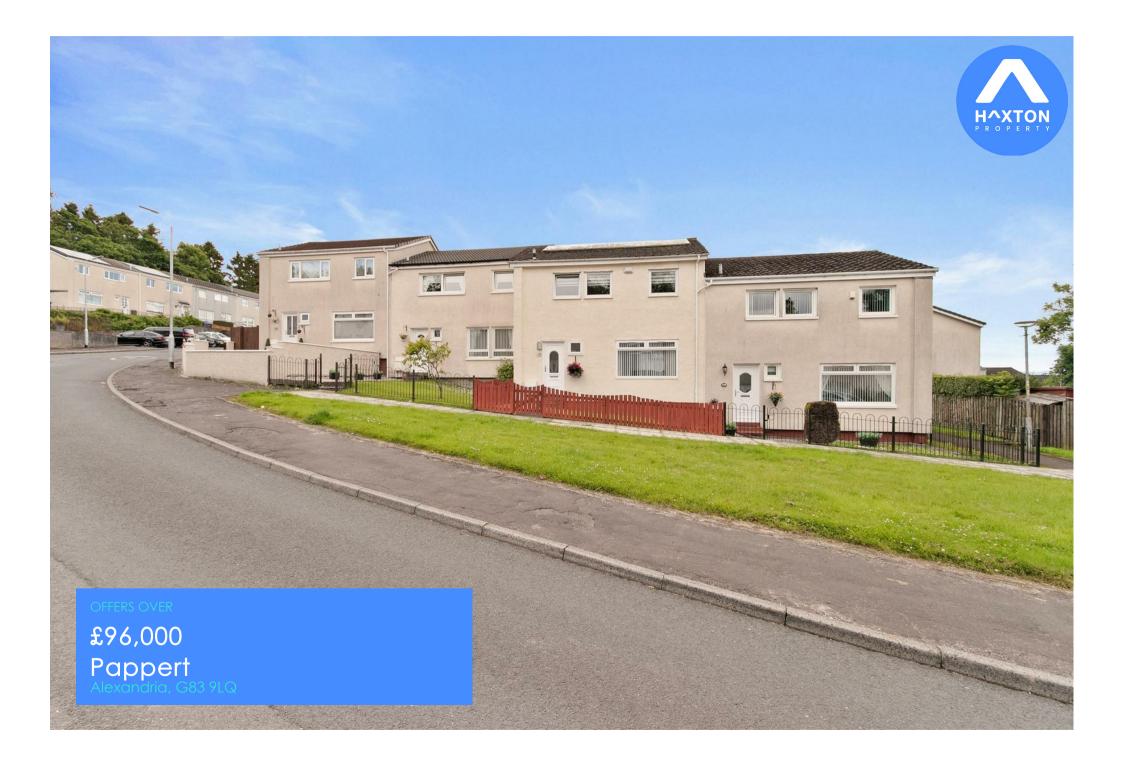

#### \*\*\* CLOSING DATE WEDNESDAY 24TH JULY AT 12:00 NOON \*\*\*

Haxton Property welcomes you to No. 249 Pappert, Bonhill. A beautifully presented and spacious three bedroomed Mid Terrace Villa. Internal inspection is highly recommended in order to appreciate this magnificent and generous family sized property.

The splendid, bright and generous accommodation offers welcoming reception hallway with storage cupboards, modern fully tiled white plumbed cloaks/WC, family lounge open plan to dining area with feature fireplace and electric fire, impressive modern and well appointed fitted kitchen with hob, oven and extractor hood, washing machine, tumble dryer and fridge freezer, further storage cupboard located within the kitchen. The upper floor leads to three generous double sized bedrooms, master bedroom benefiting from built-in mirrored sliding wardrobes, bedroom three also has the added attraction of a built in storage cupboard. Fully tiled bathroom with white three piece suite incorporating Triton shower. Garden grounds to the front are laid to lawn with side section of stone chipping and enclosed by timber fencing. The rear gardens are accessed from the kitchen, privacy provided by timber fencing, landscaped for easy maintenance, patio area along with blonde stone chipped section complimented with artificial lawn, drying facilities provided and external store cellar.