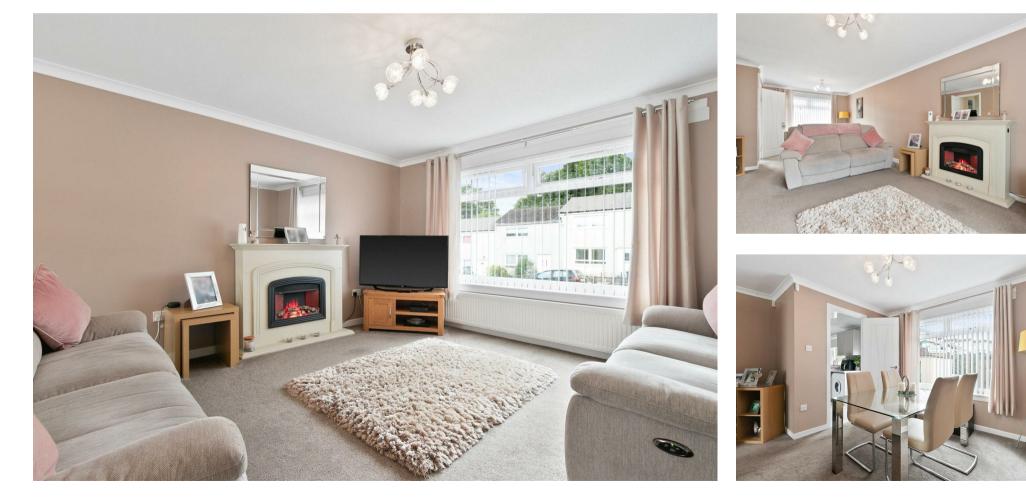

The splendid, bright and generous accommodation offers welcoming reception hallway with storage cupboards, modern fully tiled white plumbed cloaks/WC, family lounge open plan to dining area with feature fireplace and electric fire, impressive modern and well appointed fitted kitchen with hob, oven and extractor hood, washing machine, tumble dryer and fridge freezer, further storage cupboard located within the kitchen. The upper floor leads to three generous double sized bedrooms, master bedroom benefiting from built-in mirrored sliding wardrobes, bedroom three also has the added attraction of a built in storage cupboard. Fully tiled bathroom with white three piece suite incorporating Triton shower. Garden grounds to the front are laid to lawn with side section of stone chipping and enclosed by timber fencing. The rear gardens are accessed from the kitchen, privacy provided by timber fencing, landscaped for easy maintenance, patio area along with blonde stone chipped section complimented with artificial lawn, drying facilities provided and external store cellar.