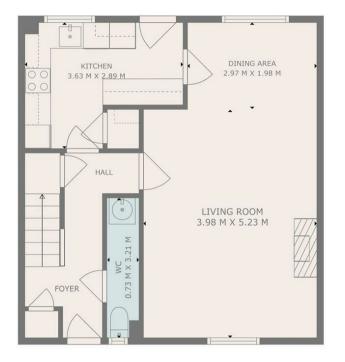

FLOOR 1

#### TOTAL: 96 m2 FLOOR 1: 48 m2, FLOOR 2: 48 m2 THIS PLAN IS FOR LAYOUT GUIDANCE ONLY AND SHOULD NOT BE RELIED UPON AS FACT

FLOOR 2