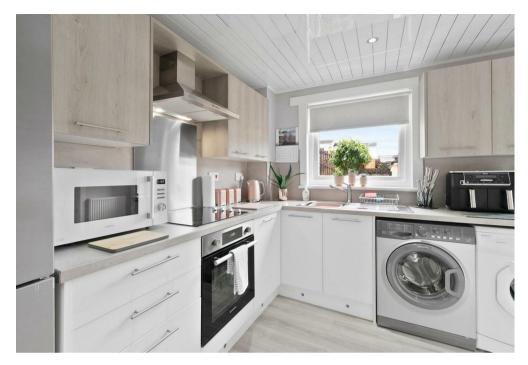

The splendid, bright and generous accommodation offers welcoming reception hallway with storage cupboards, modern fully tiled white plumbed cloaks/WC, family lounge open plan to dining area with feature fireplace and electric fire, impressive modern and well appointed fitted kitchen with hob, oven and extractor hood, washing machine, tumble dryer and fridge freezer, further storage cupboard located within the kitchen. The upper floor leads to three generous double sized bedrooms, master bedroom benefiting from built-in mirrored sliding wardrobes, bedroom three also has the added attraction of a built in storage cupboard. Fully tiled bathroom with white three piece suite incorporating Triton shower. Garden grounds to the front are laid to lawn with side section of stone chipping and enclosed by timber fencing. The rear gardens are accessed from the kitchen, privacy provided by timber fencing, landscaped for easy maintenance, patio area along with blonde stone chipped section complimented with artificial lawn, drying facilities provided and external store cellar.