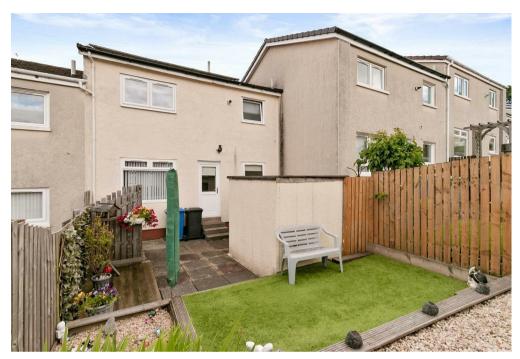

The splendid, bright and generous accommodation offers welcoming reception hallway with storage cupboards, modern fully tiled white plumbed cloaks/WC, family lounge open plan to dining area with feature fireplace and electric fire, impressive modern and well appointed fitted kitchen with hob, oven and extractor hood, washing machine, tumble dryer and fridge freezer, further storage cupboard located within the kitchen. The upper floor leads to three generous double sized bedrooms, master bedroom benefiting from built-in mirrored sliding wardrobes, bedroom three also has the added attraction of a built in storage cupboard. Fully tiled bathroom with white three piece suite incorporating Triton shower. Garden grounds to the front are laid to lawn with side section of stone chipping and enclosed by timber fencing. The rear gardens are accessed from the kitchen, privacy provided by timber fencing, landscaped for easy maintenance, patio area along with blonde stone chipped section complimented with artificial lawn, drying facilities provided and external store cellar.