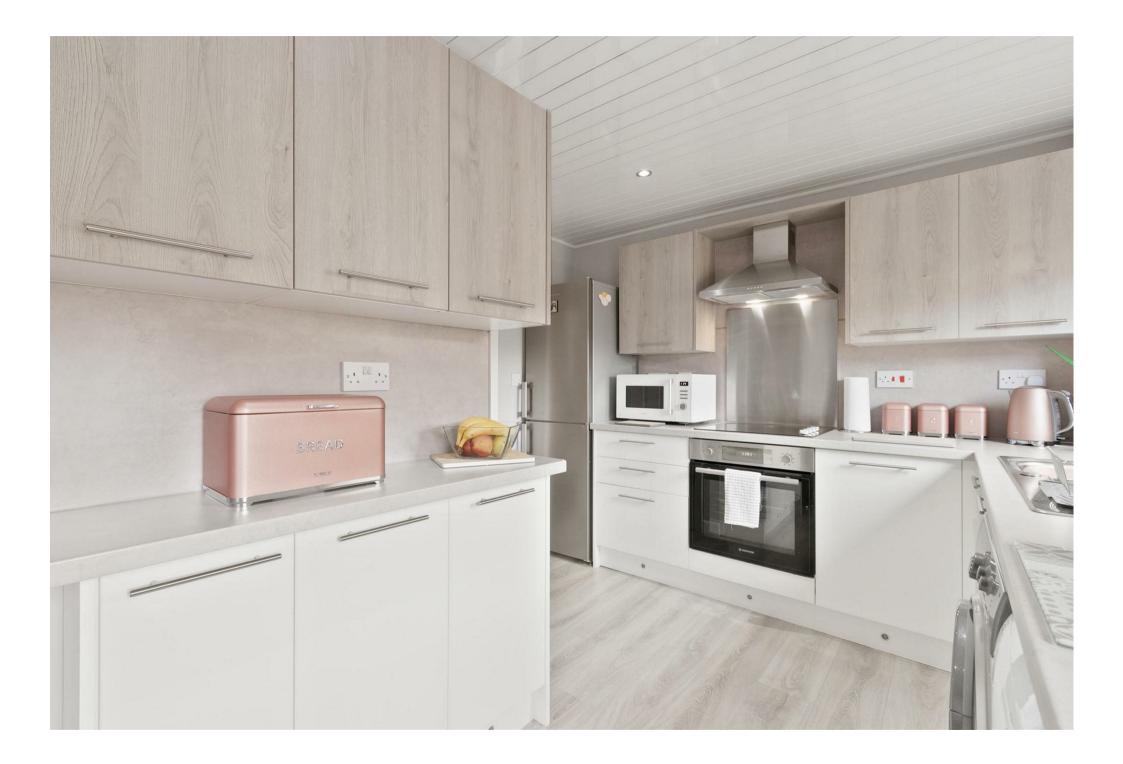

The splendid, bright and generous accommodation offers welcoming reception hallway with storage cupboards, modern fully tiled white plumbed cloaks/WC, family lounge open plan to dining area with feature fireplace and electric fire, impressive modern and well appointed fitted kitchen with hob, oven and extractor hood, washing machine, tumble dryer and fridge freezer, further storage cupboard located within the kitchen. The upper floor leads to three generous double sized bedrooms, master bedroom benefiting from built-in mirrored sliding wardrobes, bedroom three also has the added attraction of a built in storage cupboard. Fully tiled bathroom with white three piece suite incorporating Triton shower. Garden grounds to the front are laid to lawn with side section of stone chipping and enclosed by timber fencing. The rear gardens are accessed from the kitchen, privacy provided by timber fencing, landscaped for easy maintenance, patio area along with blonde stone chipped section complimented with artificial lawn, drying facilities provided and external store cellar.