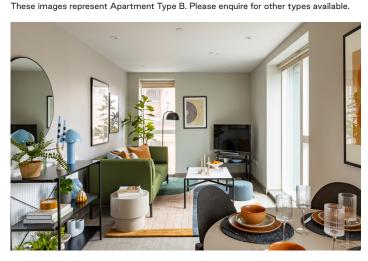

#### LIVING AREA

Our spacious living area comes all set with designer furniture, ready for you to get going from the very start. The bespoke furniture includes a sofa, coffee table, TV unit with storage, dining table, & dining chairs.

### **Furniture included**

Our interior designers have curated a premium-quality furniture package including bespoke pieces all set up and ready for when you move in. Prefer to BYO? Nae bother. Speak to a member of our team to see if we have any unfurnished options still available.