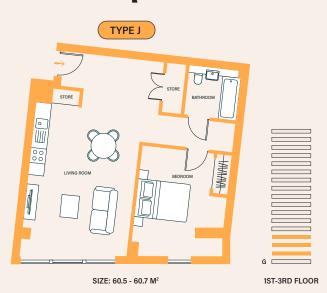

### **CANDLERIGGS**

#### **ACCOMMODATION COMPRISES**

- Entrance
- Open plan living and kitchen
- Master bedroom
- Separate bathroom

#### **APARTMENT SIZE**

60.5 - 60.7 m<sup>2</sup>

## Floorplan

# Disclaimer: Please note floor plans are not drawn to scale

OTHER FLOORPLANS AVAILABLE:

Other apartment types may be available, speak to our team to see all layouts

TYPE A
SIZE: 47.2 - 49.8 M<sup>2</sup>