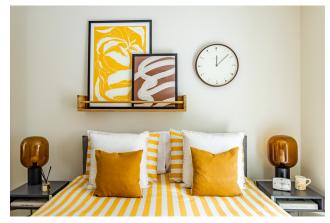

KING-SIZED BED & BED SIDE TABLE

SOFA

#### BEDROOM

Enjoy your king size ottoman bed with gas-lift storage base and bespoke bedside tables. There's also plenty of storage in the form of built-in wardrobes with floor-to-ceiling mirrors on the door