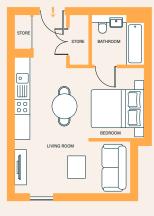

## Floorplan

TYPE A

SIZE: 36 M<sup>2</sup>

1ST FLOOR

Disclaimer: Please note floor plans are not drawn to scale

DINING TABLE & CHAIRS