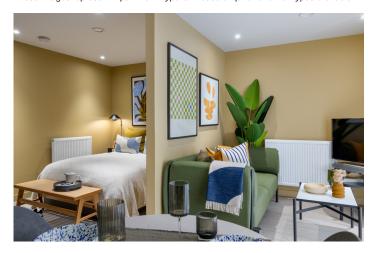

#### LIVING AREA

Our spacious living area comes all set with designer furniture, ready for you to get going from the very start. The bespoke furniture includes a sofa, coffee table, TV unit with storage, dining table, & dining chairs.

#### BEDROOM

Enjoy your king size ottoman bed with gas-lift storage base and bespoke bedside tables. There's also plenty of storage in the form of built-in wardrobes with floor-to-ceiling mirrors on the door