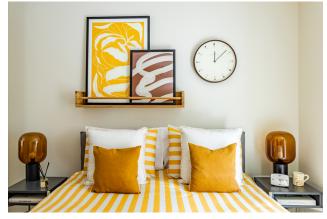

#### BEDROOM

Enjoy your king size ottoman bed with gas-lift storage base and bespoke bedside tables. There's also plenty of storage in the form of built-in wardrobes with floor-to-ceiling mirrors on the door