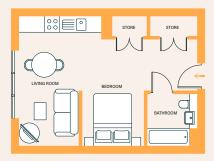

## **CANDLERIGGS**

#### **ACCOMMODATION COMPRISES**

- Entrance
- Open plan living, kitchen and bedroom
- Separate bathroom

#### **GOOD TO KNOW**

- Tenants are responsible for the payment of utilities as well as council tax
- 100Mb superfast broadband is included in your rent
- All tenancy applications subject to referencing

#### **APARTMENT SIZE**

Type C: 37 - 39.3 m<sup>2</sup> Type A: 36 m<sup>2</sup>

#### **DEPOSIT**

1.5 months rent

#### **COUNCIL TAX BAND**

Awaiting local authority assessment

#### **EPC RATING**

#### TYPE OF TENANCY

Private residential tenancy

These images represent Apartment Type C. Please enquire for other types available.









## Floorplan

TYPE C



SIZE: 37 - 39.3 M<sup>2</sup>



## Floorplan

TYPE A



SIZE: 36 M<sup>2</sup>



1ST FLOOR

Disclaimer: Please note floor plans are not drawn to scale



DINING TABLE & CHAIRS

### **Furniture included**

Our interior designers have curated a premium-quality furniture package including bespoke pieces all set up and ready for when you move in. Prefer to BYO? Nae bother. Speak to a member of our team to see if we have any unfurnished options still available.



KING-SIZED BED & BED SIDE TABLE



SOFA

#### LIVING AREA

Our spacious living area comes all set with designer furniture, ready for you to get going from the very start. The bespoke furniture includes a sofa, coffee table, TV unit with storage, dining table, & dining chairs.

#### BEDROOM

Enjoy your king size ottoman bed with ga