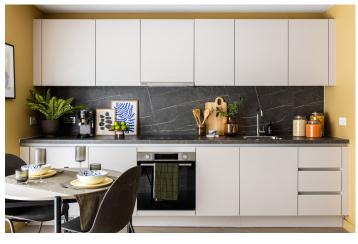

#### LIVING AREA

Our spacious living area comes all set with designer furniture, ready for you to get going from the very start. The bespoke furniture includes a sofa, coffee table, TV unit with storage, dining table, & dining chairs.