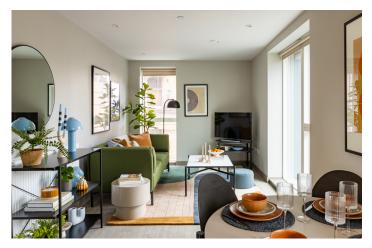

#### LIVING AREA

Our spacious living area comes all set with designer furniture, ready for you to get going from the very start. The bespoke furniture includes a sofa, coffee table, TV unit with storage, dining table, & dining chairs.