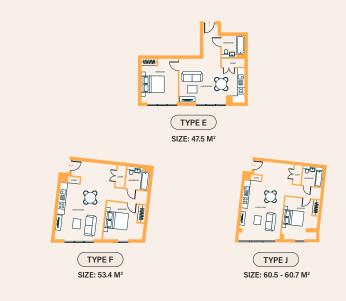

## Floorplan

## TYPE A ſ WARNAWA 0 0 0 0 $\square$ ŀ 0 G SIZE: 47.2 - 49.8 M<sup>2</sup>

1ST-14TH FLOOR

#### OTHER FLOORPLANS AVAILABLE:

Other apartment types may be available, speak to our team to see all layouts Disclaimer: Please note floor plans are not drawn to scale

LARN2207001 Landlord registration: 524518/260/04062