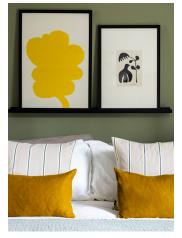

#### BEDROOM

Enjoy your king size ottoman bed with gas-lift storage base and bespoke bedside tables. There's also plenty of storage in the form of built-in wardrobes with floor-to-ceiling mirrors on the door.