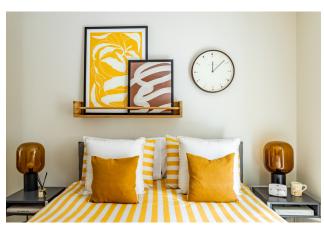

SOFA

KING-SIZED BED & BED SIDE TABLE

#### BEDROOM

Enjoy your king size ottoman bed with gas-lift storage base and bespoke bedside tables. There's also plenty of storage in the form of built-in wardrobes with floor-to-ceiling mirrors on the door.