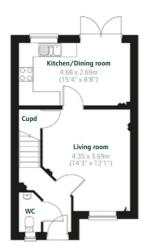

### Hallway

## WC / Cloakroom

5' 5" x 2' 10" (1.65m x 0.87m)

### Lounge

14' 3" x 12' 1" (4.35m x 3.69m)

## Kitchen Dining Room

15' 4" x 8' 10" (4.68m x 2.69m)