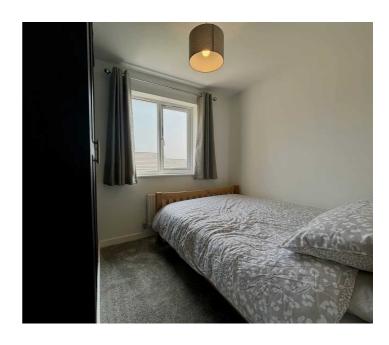

#### Bedroom 1

12' 1" x 9' 6" (3.69m x 2.90m)

## Bedroom 2

9' 3" x 7' 7" (2.81m x 2.32m)

#### Bedroom 3

7' 7" x 5' 10" (2.32m x 1.78m)