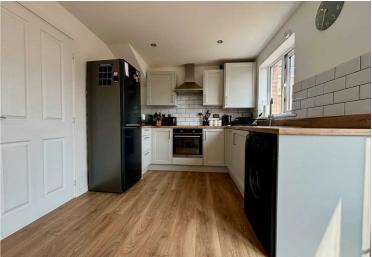

nge

14' 3" x 12' 1" (4.35m x 3.69m)

## Kitchen Dining Room

15' 4" x 8' 10" (4.68m x 2.69m)

## First Floor Landing

#### Bedroom 1

12' 1" x 9' 6" (3.69m x 2.90m)

#### **En Suite**

6' 4" x 5' 4" (1.93m x 1.63m)

## Bedroom 2

9' 3" x 7' 7" (2.81m x 2.32m)

#### Bedroom 3

7' 7" x 5' 10" (2.32m x 1.78m)

#### **Bathroom**

6' 1" x 5' 11" (1.86m x 1.80m)











### Garden

Enclosed rear garden which has been landscaped to create a wonderful external space to enjoy summer afternoons and evenings. The rear garden consists of a large patio seating area accessed directly from the kitchen dining room, raised flower beds and a lawn area. The property benefits from gated side access.

To the fore, the property benefits from a tarmac driveway with ample parking for 2 vehicles.