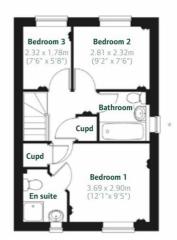

## First Floor Landing

#### Bedroom 1

12' 1" x 9' 6" (3.69m x 2.90m)

#### **En Suite**

6' 4" x 5' 4" (1.93m x 1.63m)

## Bedroom 2

9' 3" x 7' 7" (2.81m x 2.32m)

#### Bedroom 3

7' 7" x 5' 10" (2.32m x 1.78m)

#### **Bathroom**

6' 1" x 5' 11" (1.86m x 1.80m)