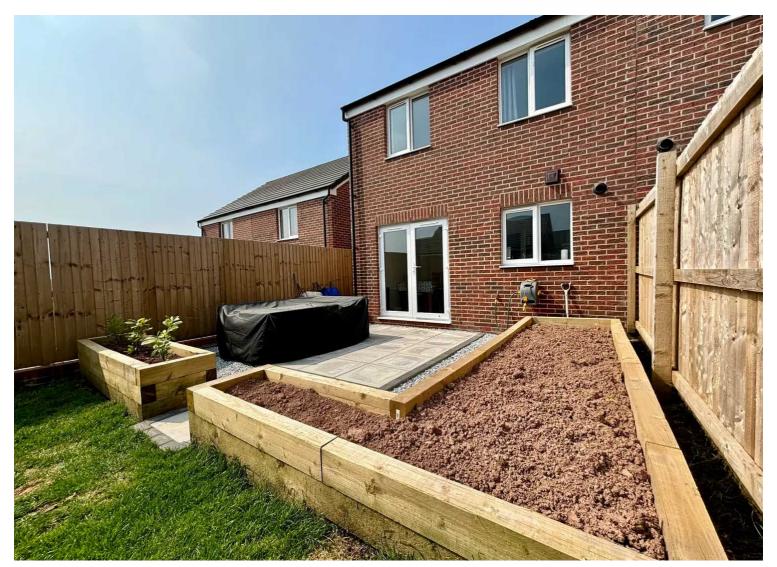

### Garden

Enclosed rear garden which has been landscaped to create a wonderful external space to enjoy summer afternoons and evenings. The rear garden consists of a large patio seating area accessed directly from the kitchen dining room, raised flower beds and a lawn area. The property benefits from gated side access.

To the fore, the property benefits from a tarmac driveway with ample parking for 2 vehicles.