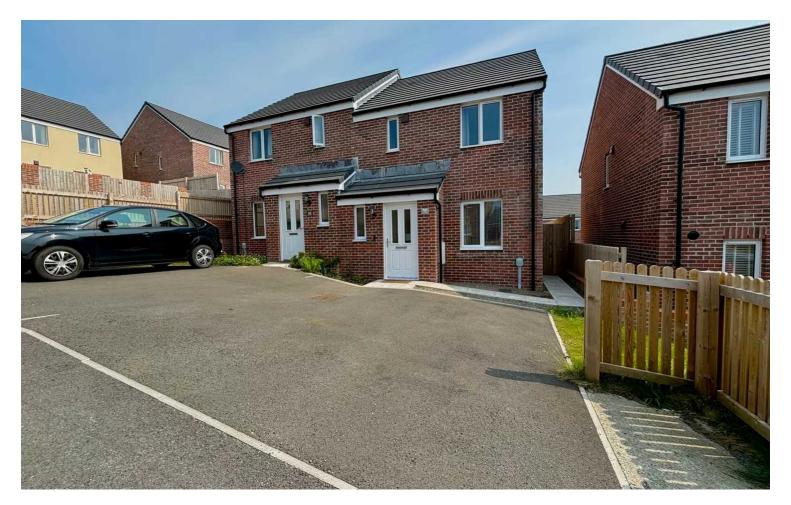

# Tasker Way, Haverfordwest

£215,000 Freehold

Semi-Detached House • Newly Built 2022 • 3 Bedrooms, 2 Bathrooms • Quiet Position Within Popular New Development • Lounge & Kitchen Dining Room • Driveway & Landscaped Rear Garden

Blackbear Property are delighted to introduce Tasker Way to the open market, a semi-detached house tucked in a quiet position within a popular new development situated on the periphery of Haverfordwest town centre. Newly built in 2022 with 8 years NHBC guarantee remaining, the accommodation is presented to a modern & immaculate standard throughout comprising; hallway, WC, lounge, kitchen diner, landing, 3 bedrooms including master en suite and a family bathroom- an ideal first home or growing family home.

To the fore, the property benefits from a tarmac driveway with ample parking for 2 vehicles.