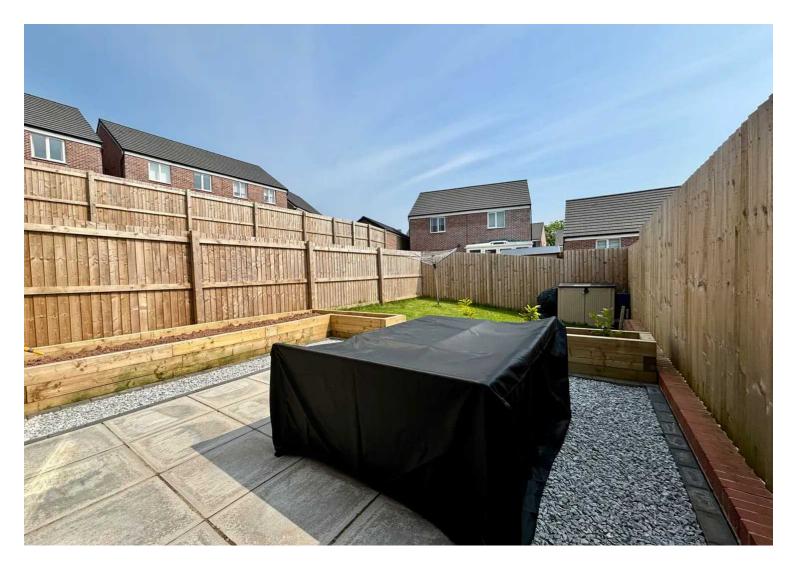

### Garden

Enclosed rear garden which has been landscaped to create a wonderful external space to enjoy summer afternoons and evenings. The rear garden consists of a large patio seating area accessed directly from the kitchen dining room, raised flower beds and a lawn area. The property benefits from gated side access.