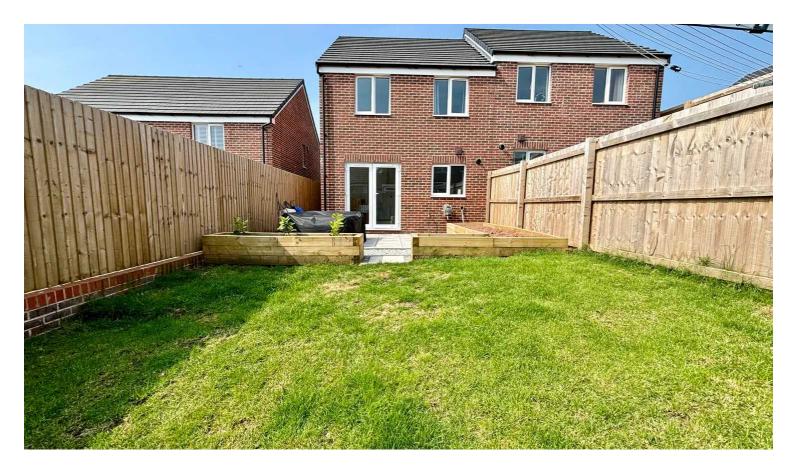

### Garden

Enclosed rear garden which has been landscaped to create a wonderful external space to enjoy summer afternoons and evenings. The rear garden consists of a large patio seating area accessed directly from the kitchen dining room, raised flower beds and a lawn area. The property benefits from gated side access.