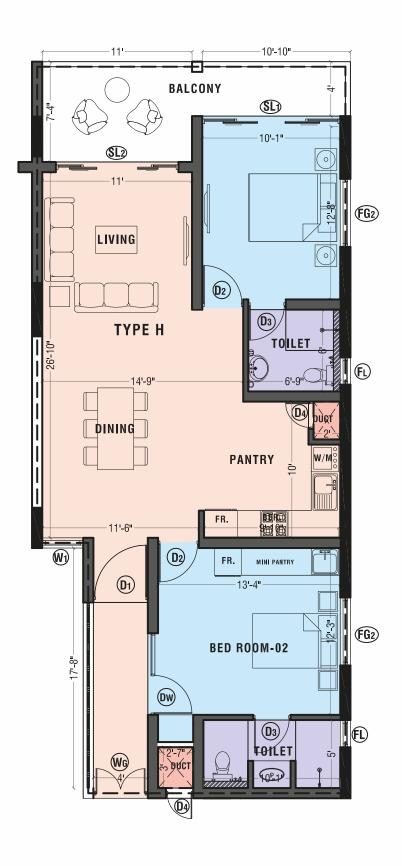

TYPE-E FLOOR AREA - 1,118 SQ.FT. (WITH BALCONIES)

TYPE-G FLOOR AREA - 1,118 SQ.FT. (WITH BALCONIES)

TYPE-H FLOOR AREA - 1,125 SQ.FT. (WITH BALCONIES)