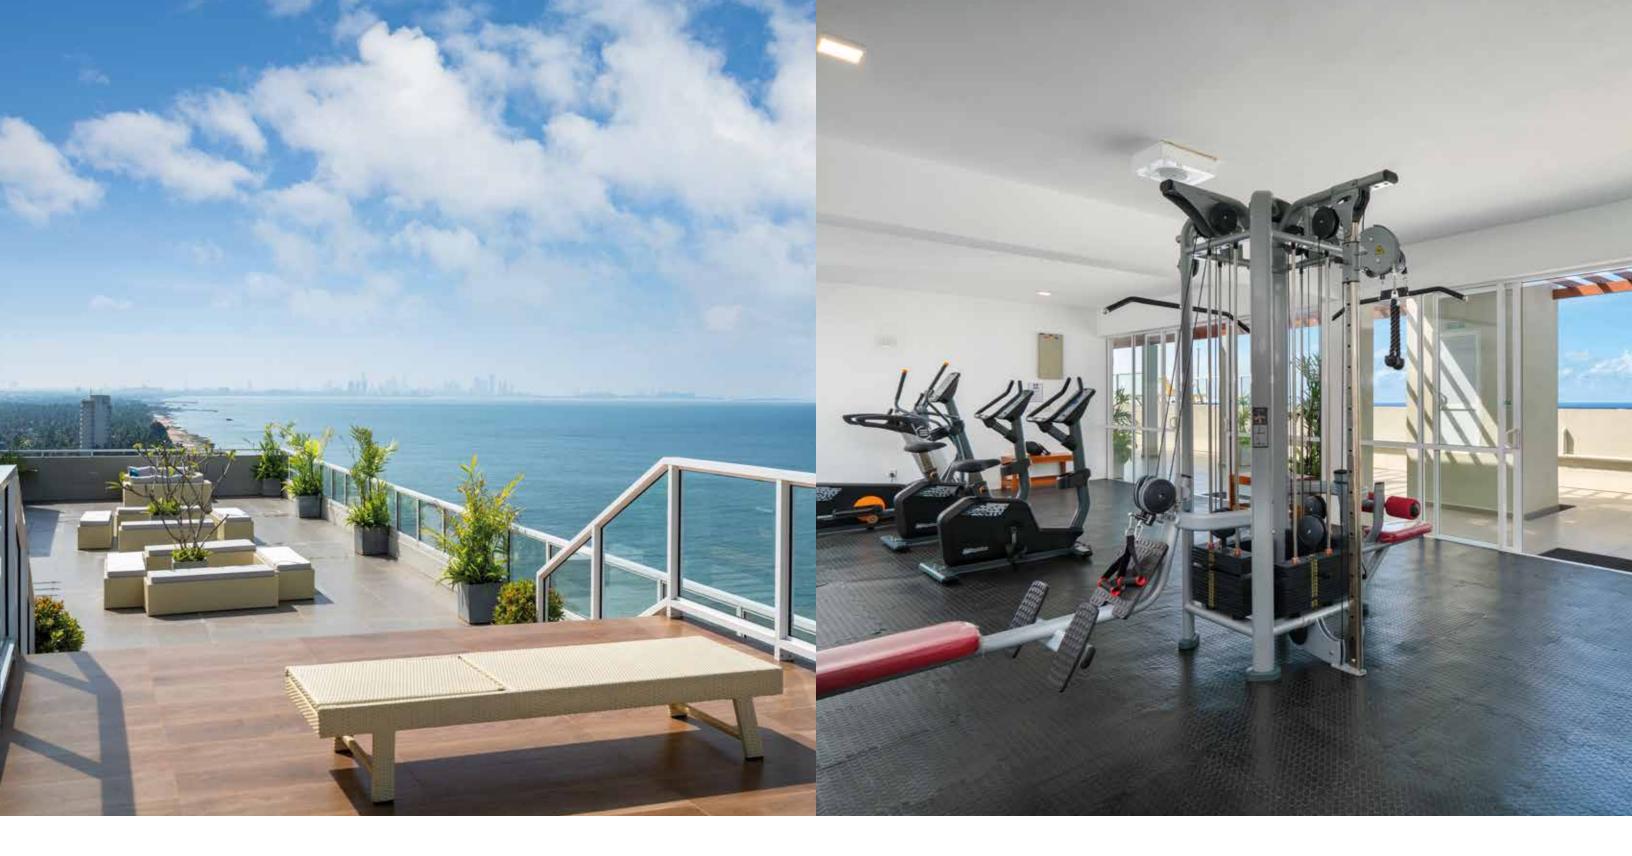

CCTV at the entrance, lift lobby and roof terrace areas Swimming Pool with Kids Pool.

Common Car Charging Bay.

Car Park

OI Reserved Parking slot.

With over 15 amenities to divulge in, the Beachfront II is your own private gateaway when you choose to unwind and relax

Beach Garden Beach Garden with a perfectly landscaped palm grove to enjoy an

outdoor pienie

Fitness Center A rooftop fitness center with state of the art equipment to keep you fit and healthy

Round the clock security 24Hr Security at the main entry points to the property accounting to every resident and visitor that enter and exit the premises.