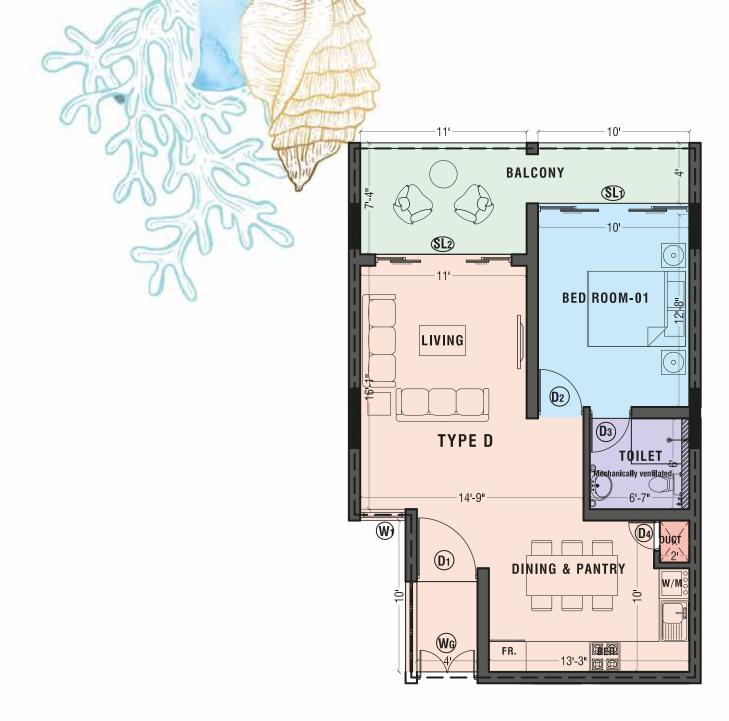

TYPE-B FLOOR AREA - 846 SQ.FT. (WITH BALCONIES)

TYPE-C FLOOR AREA - 741 SQ.FT. (WITH BALCONIES)