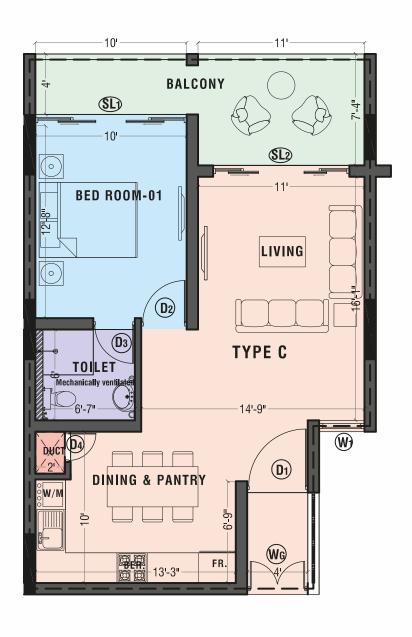

TYPE-B FLOOR AREA - 846 SQ.FT. (WITH BALCONIES)

TYPE-C FLOOR AREA - 741 SQ.FT. (WITH BALCONIES)