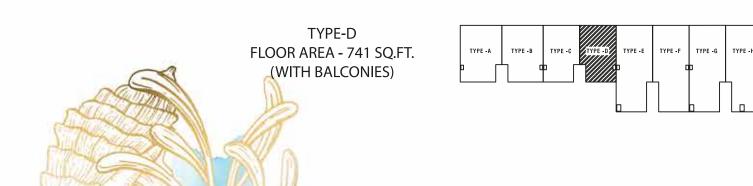

TYPE-B FLOOR AREA - 846 SQ.FT. (WITH BALCONIES)

TYPE-C FLOOR AREA - 741 SQ.FT. (WITH BALCONIES)