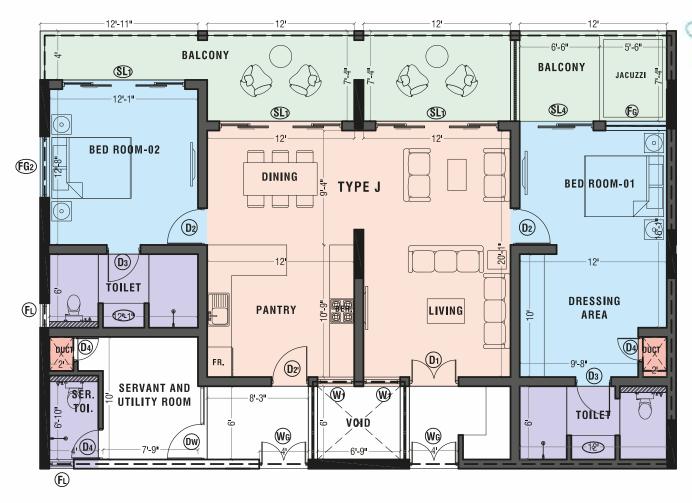

-J-R-L-M-

TYPE-J FLOOR AREA - 1,726 SQ.FT. (WITH BALCONIES)

TYPE-L FLOOR AREA - 2,274 SQ.FT. (WITH BALCONIES)

| o1st floor - Floor Plan | Învest in Leisure

Luxury and opulence complemented by spacious interiors crafted with the best fittings and features to include in the mesmerizing views. Spacious living rooms opens onto expansive balconies overlooking the crystal blue oceans of the Indian Ocean, whilst giving you a quick glimpse onto the Colombo skyline. Let the stresses of everyday life melt away in our bathtubs whilst enjoying the glorious sunsets over the horizons.