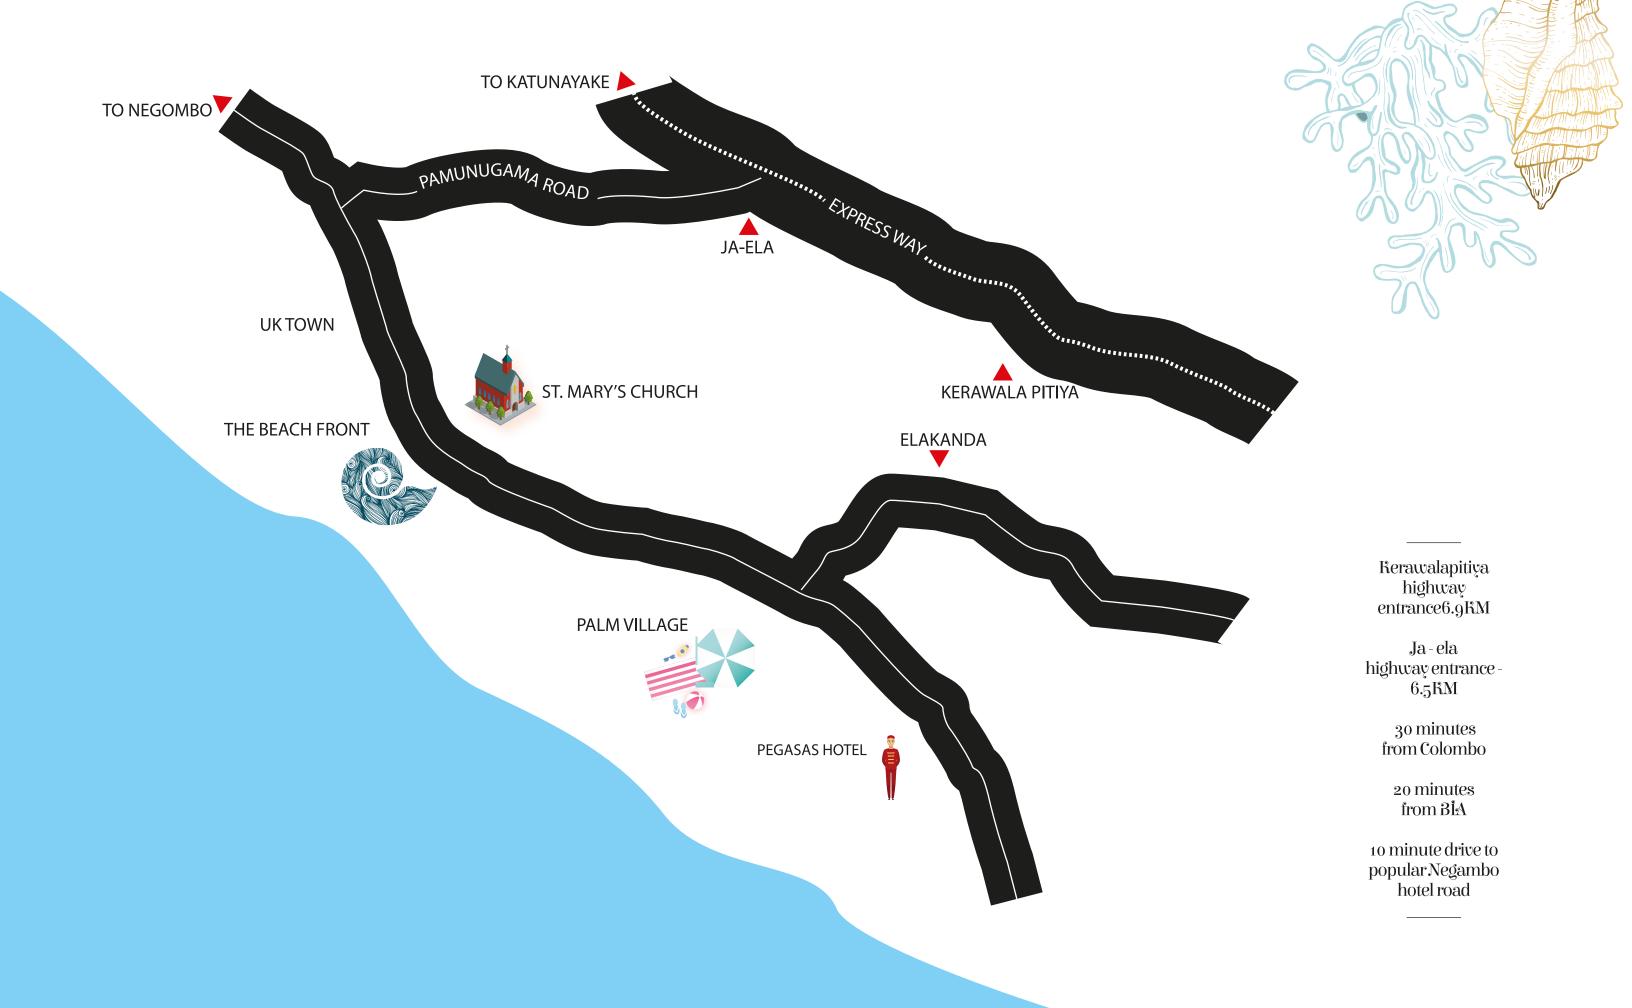

Situated on prime oceanfront property in Uswetakeiyawa, just 20 minute drive from the BIA and 30 minutes from Colombo, a quick escape from the city.

Wake up to the crystal waters of the Indian Ocean

TYPE-A FLOOR AREA - 850 SQ.FT. (WITH BALCONIES)

# Wake up to the crystal waters of the Indian Ocean

The beachfront II, Uswetekeiyawa by Prime
Group is a state of the art resort apartment just
minutes from Colombo. Located on the golden
sands and surrounded by the palm groves of
Uswetakeiyawa — Wattala, The Beach front II is
home to never ending views of the clear blue
Indian Ocean, an ode to making memories that
will never fade away.