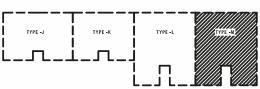

-J-R-L-M-

TYPE-J FLOOR AREA - 1,726 SQ.FT. (WITH BALCONIES)

TYPE-L FLOOR AREA - 2,274 SQ.FT. (WITH BALCONIES)

| o1st floor - Floor Plan | Învest in Leisure

Luxury and opulence complemented by spacious interiors crafted with the best fittings and features to include in the mesmerizing views. Spacious living rooms opens onto expansive balconies overlooking the crystal blue oceans of the Indian Ocean, whilst giving you a quick glimpse onto the Colombo skyline. Let the stresses of everyday life melt away in our bathtubs whilst enjoying the glorious sunsets over the horizons.