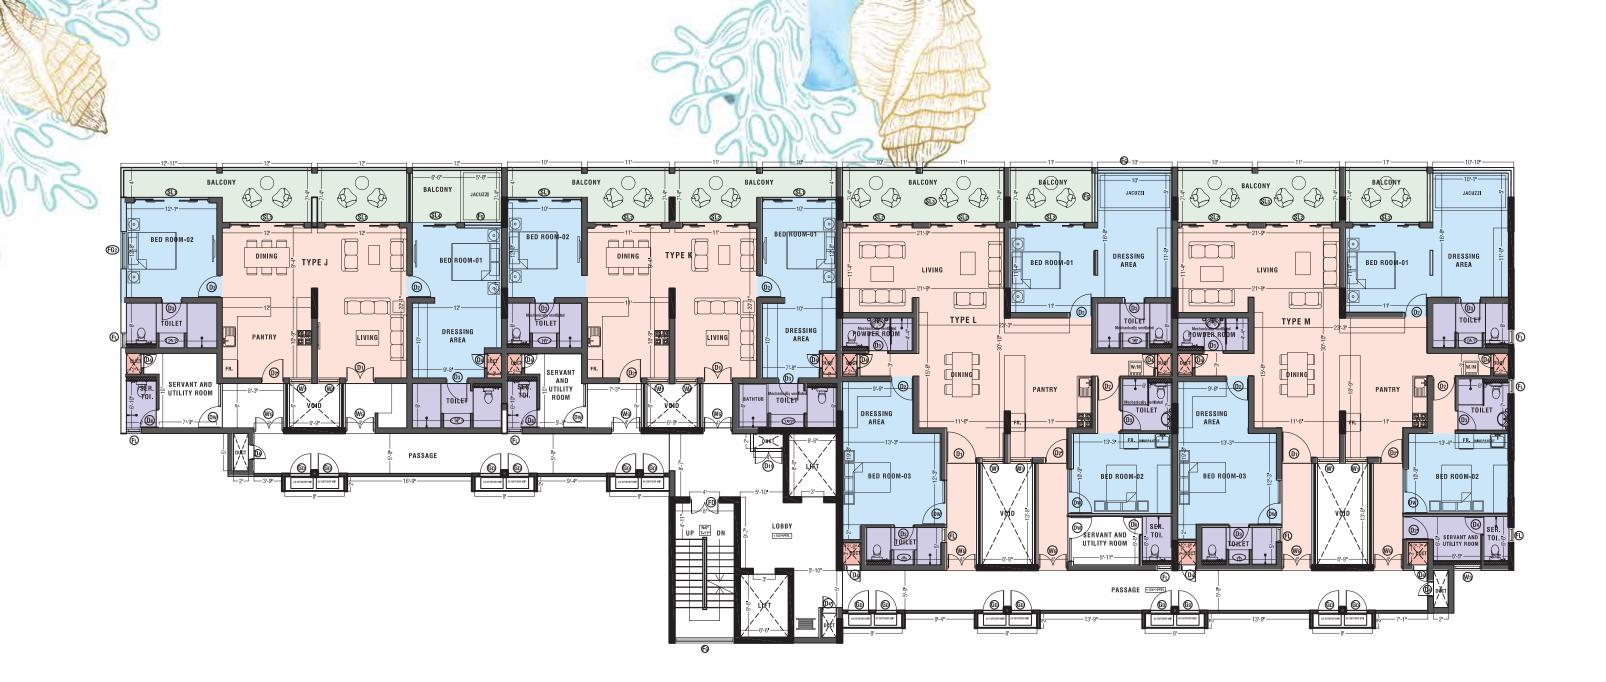

# The Ocean Penthouses

Luxury and opulence complemented by spacious interiors crafted with the best fittings and features to indulge in the mesmerizing views. Spacious living rooms opens onto expansive balconies overlooking the crystal blue oceans of the Indian Ocean, whilst giving you a quick glimpse onto the Colombo skyline. Let the stresses of everyday life melt away in our bathtubs whilst enjoying the glorious sunsets over the horizons.

The integrated smart home features of these ultra-luxury residences invites a new caliber of luxury. A Luxury that allows you to escape the city life in just minutes, allowing you to spend quality time with your loved ones, making memories that will last generations to come. All while overlooking the clear blue waters of the Indian Ocean

-J-R-L-M-

TYPE-J FLOOR AREA - 1,726 SQ.FT. (WITH BALCONIES)

TYPE-L FLOOR AREA - 2,274 SQ.FT. (WITH BALCONIES)

| o1st floor - Floor Plan | Învest in Leisure

Luxury and opulence complemented by spacious interiors crafted with the best fittings and features to include in the mesmerizing views. Spacious living rooms opens onto expansive balconies overlooking the crystal blue oceans of the Indian Ocean, whilst giving you a quick glimpse onto the Colombo skyline. Let the stresses of everyday life melt away in our bathtubs whilst enjoying the glorious sunsets over the horizons.