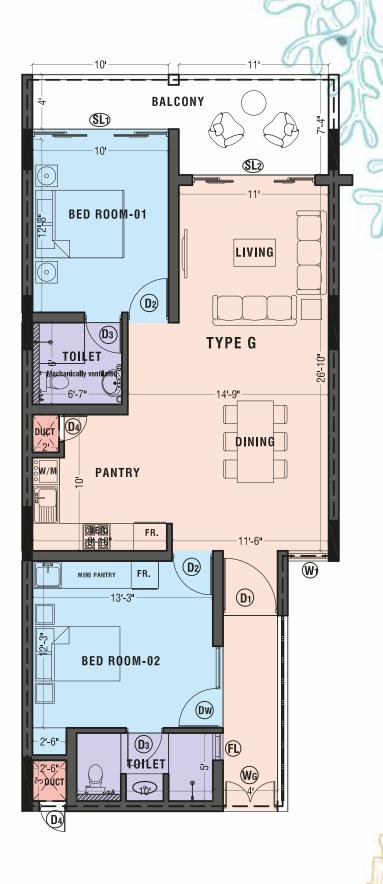

TYPE-E FLOOR AREA - 1,118 SQ.FT. (WITH BALCONIES)

TYPE-G FLOOR AREA - 1,118 SQ.FT. (WITH BALCONIES)

TYPE-H FLOOR AREA - 1,125 SQ.FT. (WITH BALCONIES)