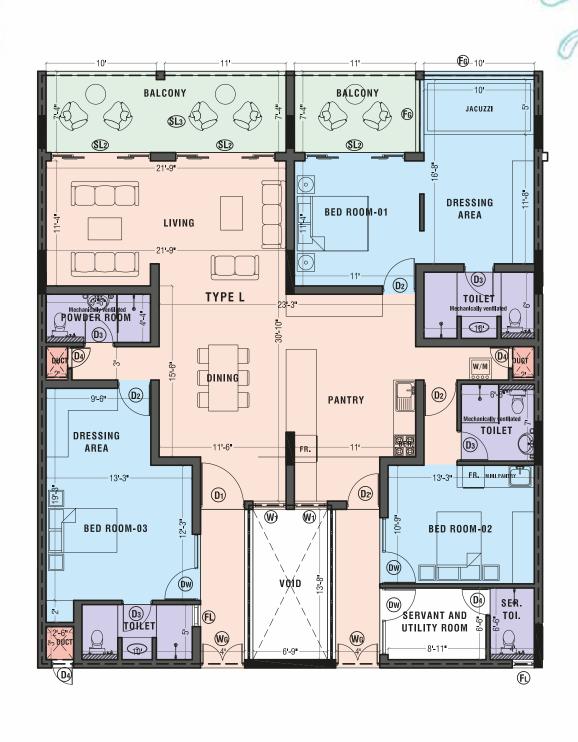

-J-R-L-M-

TYPE-J FLOOR AREA - 1,726 SQ.FT. (WITH BALCONIES)

TYPE-L FLOOR AREA - 2,274 SQ.FT. (WITH BALCONIES)

| o1st floor - Floor Plan | Învest in Leisure

Luxury and opulence complemented by spacious interiors crafted with the best fittings and features to include in the mesmerizing views. Spacious living rooms opens onto expansive balconies overlooking the crystal blue oceans of the Indian Ocean, whilst giving you a quick glimpse onto the Colombo skyline. Let the stresses of everyday life melt away in our bathtubs whilst enjoying the glorious sunsets over the horizons.