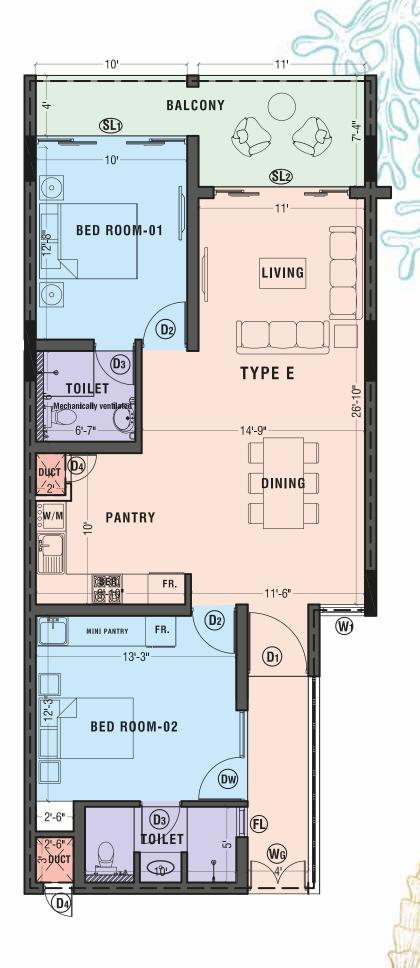

TYPE-E FLOOR AREA - 1,118 SQ.FT. (WITH BALCONIES)

TYPE-G FLOOR AREA - 1,118 SQ.FT. (WITH BALCONIES)

TYPE-H FLOOR AREA - 1,125 SQ.FT. (WITH BALCONIES)

## **Ocean Villas**

Our two bedroom residences are designed enhancing the very best of space and the views. These Dual Key Apartments allows the second bedroom to be rented separately as a studio apartment on its own, allowing you to make the very best of space if your heart desires which consists of its own mini pantry.

Dual Key Apartments Dual Key Two Bedroom Apartments will compliment a mini pantry consisting of single bowl sink with tap & base cupboard with counter top for the rentable room.

A dedicated area for drivers rest while you enjoy your holiday