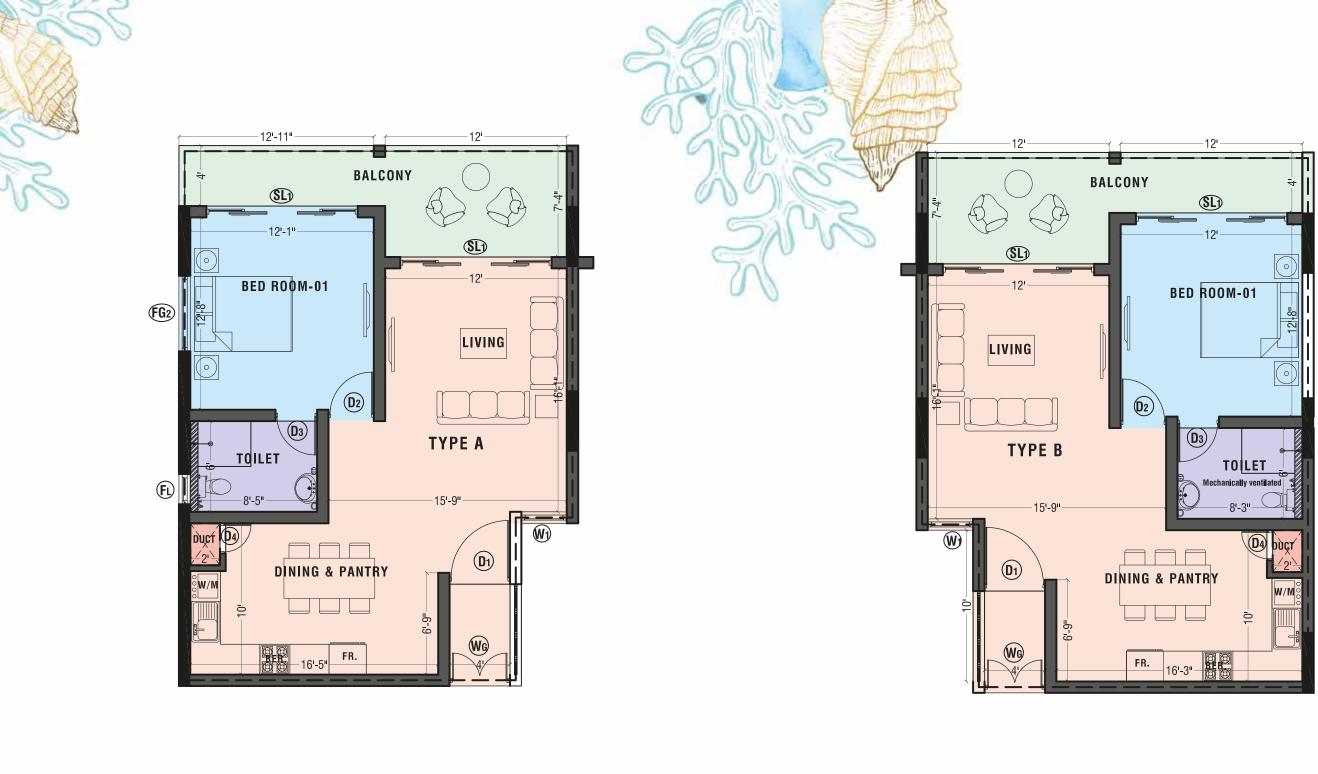

Situated on prime oceanfront property in Uswetakeiyawa, just 20 minute drive from the BIA and 30 minutes from Colombo, a quick escape from the city.

Wake up to the crystal waters of the Indian Ocean

TYPE-A FLOOR AREA - 850 SQ.FT. (WITH BALCONIES)

TYPE-B FLOOR AREA - 846 SQ.FT. (WITH BALCONIES)

TYPE-C FLOOR AREA - 741 SQ.FT. (WITH BALCONIES)