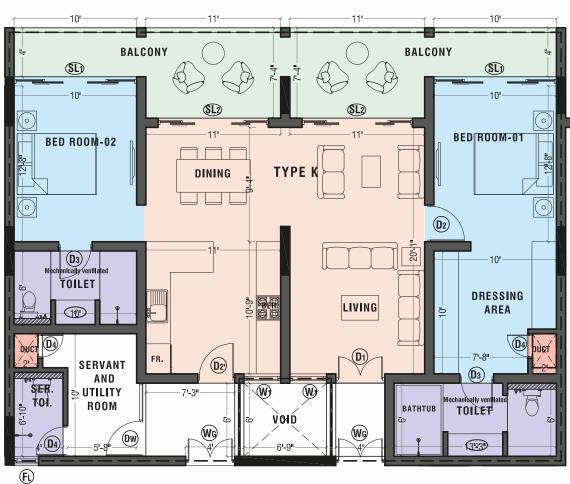

spacious interiors crafted with the best fittings and features to indulge in the mesmerizing views. Spacious living rooms opens onto expansive balconies overlooking the crystal blue oceans of the Indian Ocean, whilst giving you a quick glimpse onto the Colombo skyline. Let the stresses of everyday life melt away in our bathtubs whilst enjoying the glorious sunsets over the horizons.

The integrated smart home features of these ultra-luxury residences invites a new caliber of luxury. A Luxury that allows you to escape the city life in just minutes, allowing you to spend quality time with your loved ones, making memories that will last generations to come. All while overlooking the clear blue waters of the Indian Ocean

-J-R-L-M-







TYPE-J FLOOR AREA - 1,726 SQ.FT. (WITH BALCONIES)













TYPE-L FLOOR AREA - 2,274 SQ.FT. (WITH BALCONIES)

























| o1st floor - Floor Plan | Învest in Leisure



































Luxury and opulence complemented by spacious interiors crafted with the best fittings and features to include in the mesmerizing views. Spacious living rooms opens onto expansive balconies overlooking the crystal blue oceans of the Indian Ocean, whilst giving you a quick glimpse onto the Colombo skyline. Let the stresses of everyday life melt away in our bathtubs whilst enjoying the glorious sunsets over the horizons.

The integrated smart home features of these ultra-luxury residences invites a new caliber of luxury. A Luxury that allows you to escape the city life in just minutes, allowing you to spend quality time with your l