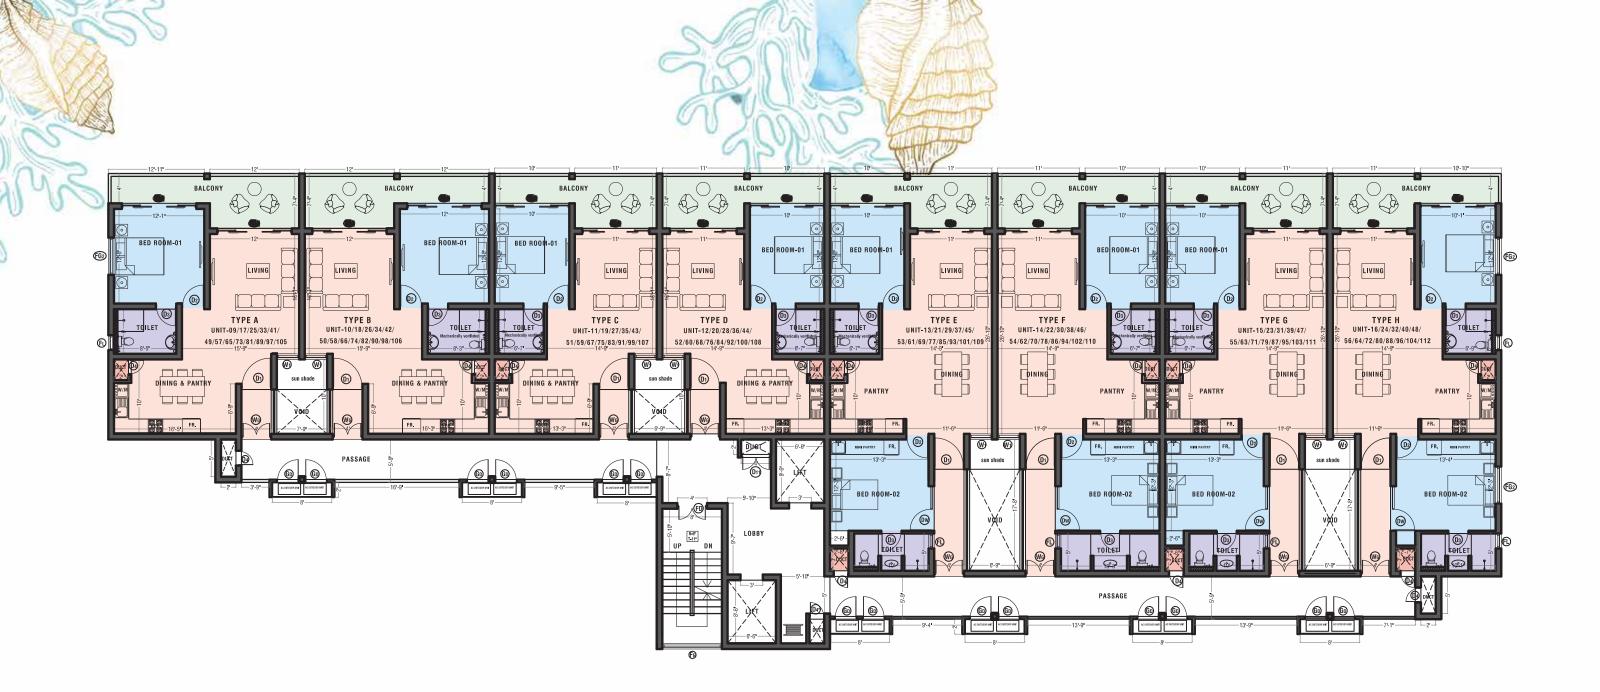

Situated on prime oceanfront property in Uswetakeiyawa, just 20 minute drive from the BIA and 30 minutes from Colombo, a quick escape from the city.

Wake up to the crystal waters of the Indian Ocean

TYPE-A FLOOR AREA - 850 SQ.FT. (WITH BALCONIES)

TYPE-B FLOOR AREA - 846 SQ.FT. (WITH BALCONIES)

TYPE-C FLOOR AREA - 741 SQ.FT. (WITH BALCONIES)

## **Ocean Villas**

Our two bedroom residences are designed enhancing the very best of space and the views. These Dual Key Apartments allows the second bedroom to be rented separately as a studio apartment on its own, allowing you to make the very best of space if your heart desires which consists of its own mini pantry.

TYPE-E FLOOR AREA - 1,118 SQ.FT. (WITH BALCONIES)

TYPE-G FLOOR AREA - 1,118 SQ.FT. (WITH BALCONIES)

TYPE-H FLOOR AREA - 1,125 SQ.FT. (WITH BALCONIES)