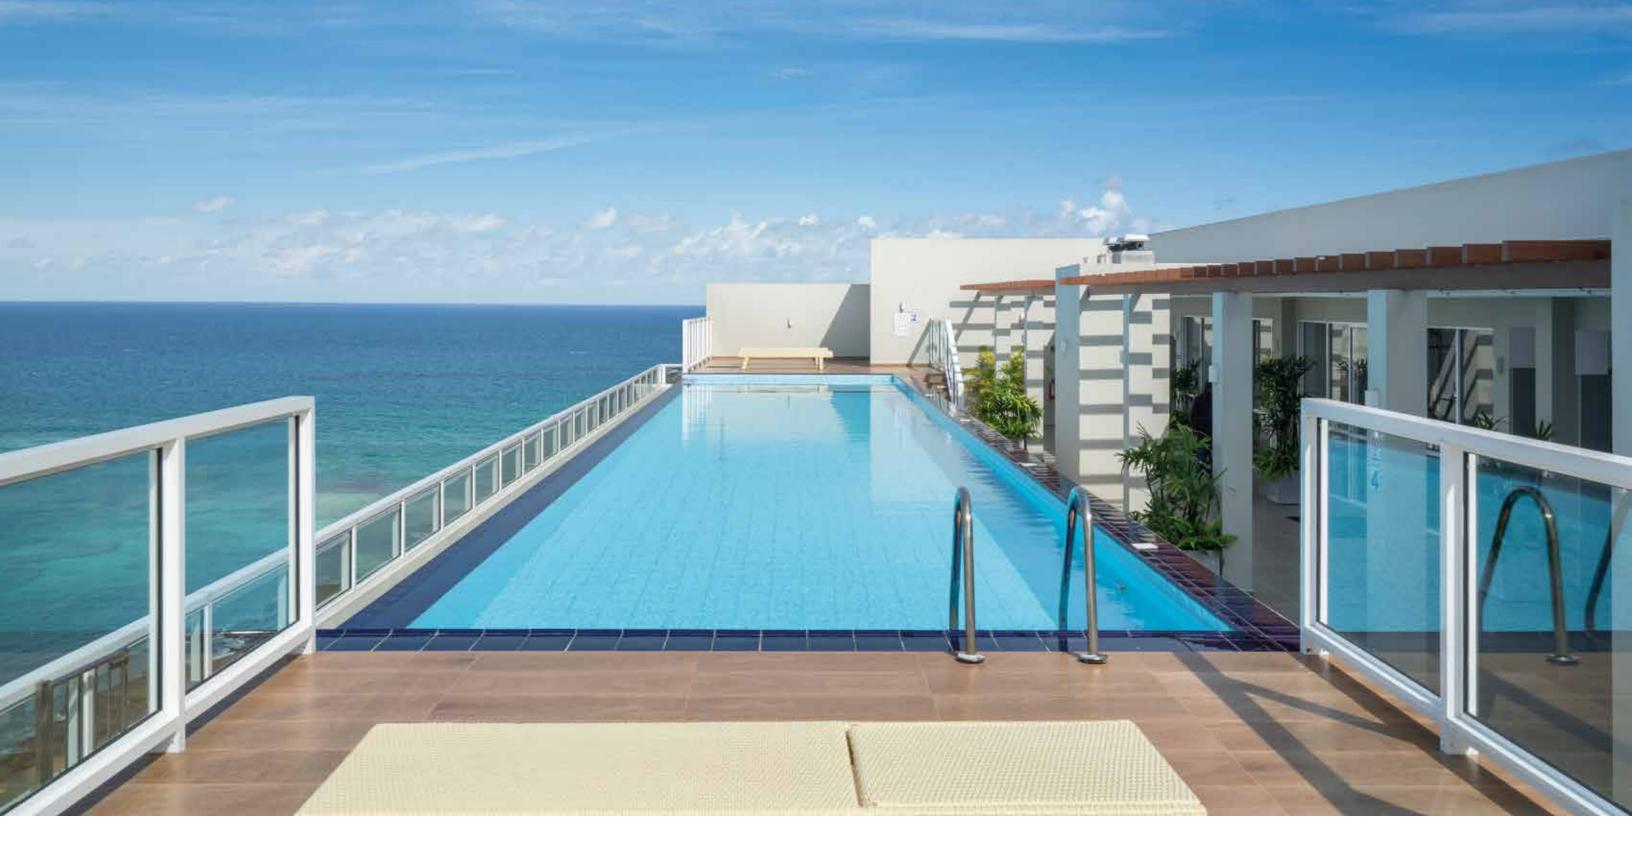

CCTV at the entrance, lift lobby and roof terrace areas Swimming Pool with Kids Pool.

Common Car Charging Bay.

Car Park

OI Reserved Parking slot.

With over 15 amenities to divulge in, the Beachfront II is your own private gateaway when you choose to unwind and relax

Visitors Lounge A spacious and cozy visitor's lounge on the ground level to entertain your guests.

Rooftop Infinity Pool Rooftop Infinity Pool overlooking the Indian ocean giving you the excitement of a dip in the ocean.