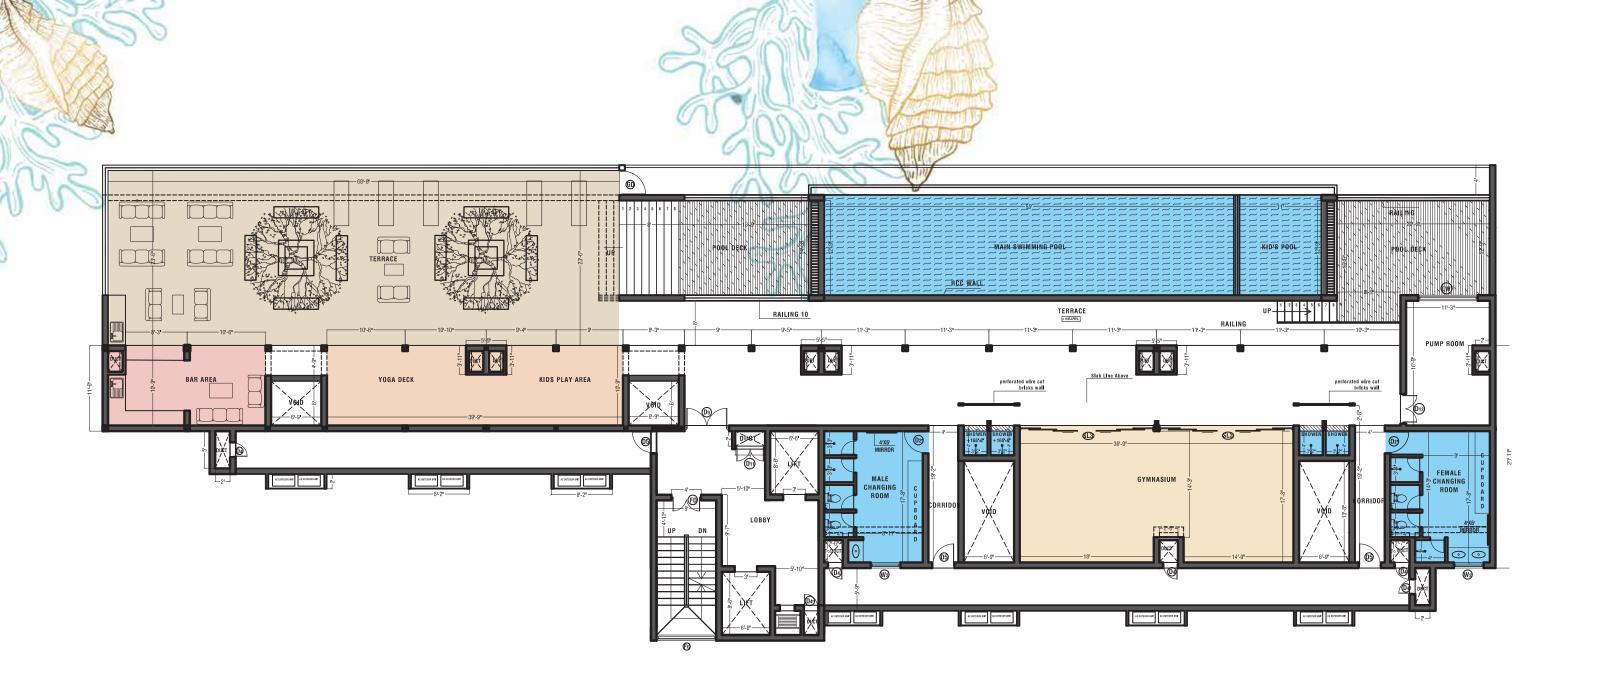

CCTV at the entrance, lift lobby and roof terrace areas Swimming Pool with Kids Pool.

Common Car Charging Bay.

Car Park

OI Reserved Parking slot.

With over 15 amenities to divulge in, the Beachfront II is your own private gateaway when you choose to unwind and relax

Visitors Lounge A spacious and cozy visitor's lounge on the ground level to entertain your guests.

Rooftop Infinity Pool Rooftop Infinity Pool overlooking the Indian ocean giving you the excitement of a dip in the ocean.

Kids Pool and Play Area An extensive area dedicated for kids complemented with an interactive kids play area and kids pool to make your little ones enjoy an unforgettable treat.

Yoga Deck A Yoga deck to reconnect with your inner self.

BBQ Terrace A BBQ terrace to add flavor to mesmerizing sunsets

Meeting Hub An exclusive meeting hub to host quick meetings and attend your official duties without getting in the way of your holiday.

Beach Volleyball court Enjoy volleyball on your private beach

Beach Garden Beach Garden with a perfectly landscaped palm grove to enjoy an

outdoor pienie

Fitness Center A rooftop fitness center with state of the art equipment to keep you fit and healthy

Round the clock security 24Hr Security at the main entry points to the property accounting to every resident and visitor that enter and exit the premises.