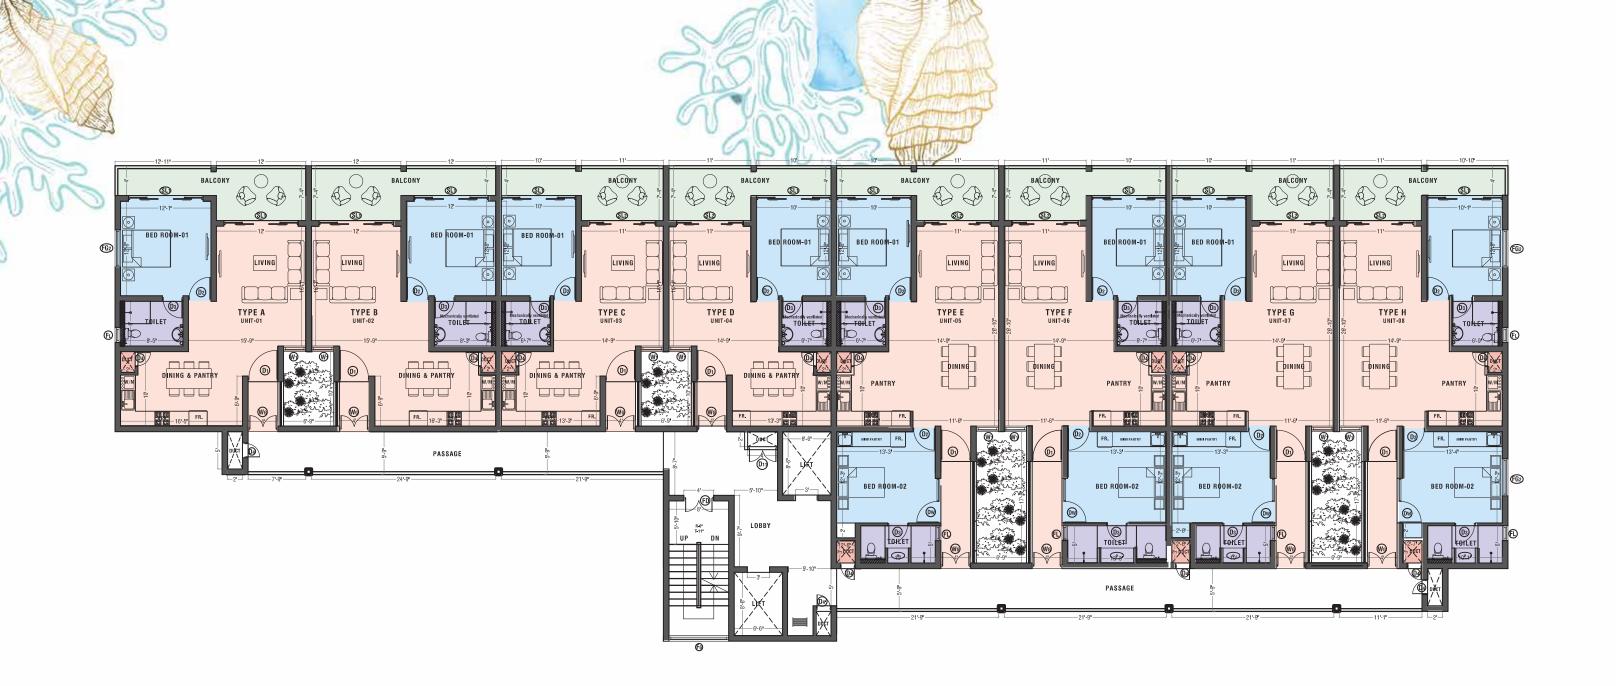

Situated on prime oceanfront property in Uswetakeiyawa, just 20 minute drive from the BIA and 30 minutes from Colombo, a quick escape from the city.

Wake up to the crystal waters of the Indian Ocean

TYPE-A FLOOR AREA - 850 SQ.FT. (WITH BALCONIES)

TYPE-B FLOOR AREA - 846 SQ.FT. (WITH BALCONIES)

TYPE-C FLOOR AREA - 741 SQ.FT. (WITH BALCONIES)

## **Ocean Villas**

Our two bedroom residences are designed enhancing the very best of space and the views. These Dual Key Apartments allows the second bedroom to be rented separately as a studio apartment on its own, allowing you to make the very best of space if your heart desires which consists of its own mini pantry.

TYPE-E FLOOR AREA - 1,118 SQ.FT. (WITH BALCONIES)

TYPE-G FLOOR AREA - 1,118 SQ.FT. (WITH BALCONIES)

TYPE-H FLOOR AREA - 1,125 SQ.FT. (WITH BALCONIES)