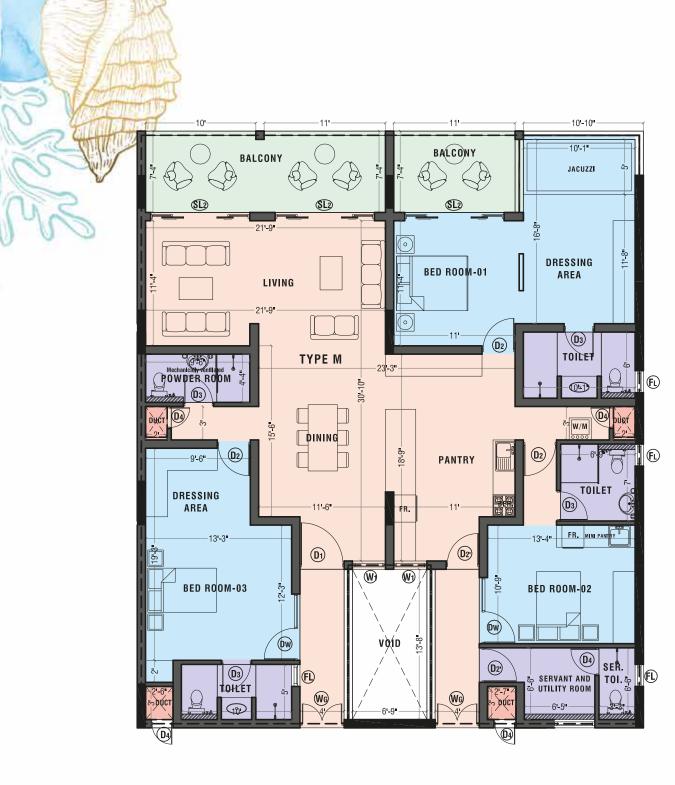

-J-R-L-M-

TYPE-J FLOOR AREA - 1,726 SQ.FT. (WITH BALCONIES)

TYPE-L FLOOR AREA - 2,274 SQ.FT. (WITH BALCONIES)

| o1st floor - Floor Plan | Învest in Leisure

Luxury and opulence complemented by spacious interiors crafted with the best fittings and features to include in the mesmerizing views. Spacious living rooms opens onto expansive balconies overlooking the crystal blue oceans of the Indian Ocean, whilst giving you a quick glimpse onto the Colombo skyline. Let the stresses of everyday life melt away in our bathtubs whilst enjoying the glorious sunsets over the horizons.