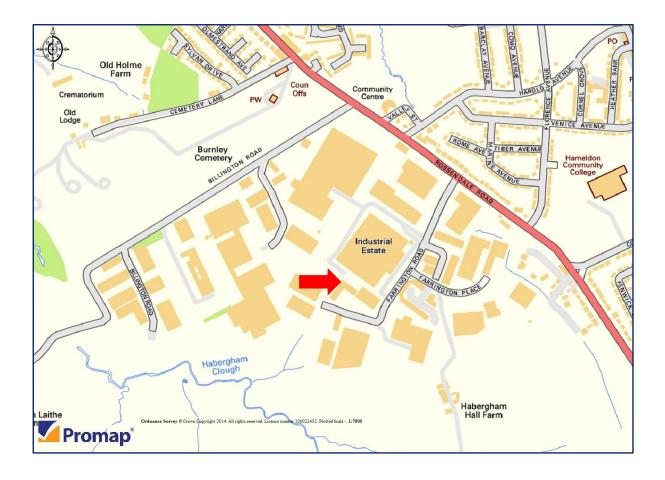

### **LOCATION**

Situated on Farrington Road within the Rossendale Road Industrial Estate which is accessed off Rossendale Road (A646).

Occupiers on the estate include TOFS, Veka and Limitless Digital.

Junction 9 of the M65 motorway is approximately 1.5 miles distant with the M65 linking with the M6 and M61 south of Preston.