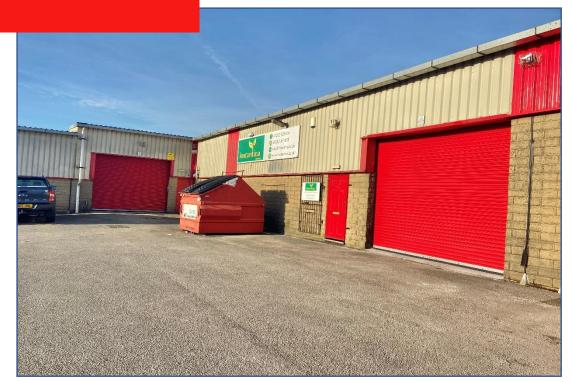

### **DESCRIPTION**

Two fully intercommunicated units within a terrace of similar units of steel portal frame construction with brick and blockwork walls to approximately 2.1m. Thereabove clad in insulated sheet metal cladding to walls and roof.

The ground floor within Unit 6 is divided to provide various offices and food preparation areas. The partition work can easily be removed to create an open plan workshop area.

Unit 7 provides a workshop / warehouse unit. Two loading doors to each unit, each approximately 3.5m wide x 3m high.

#### **EXTERNALLY**

Other units within the terrace share a large tarmacadam parking and delivery yard with eight spaces demised to Unit 6 & 7.