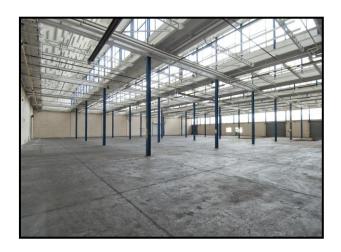

#### **DESCRIPTION**

Warehousing storage and manufacturing units within a secured Business Park site. Delivery by internal bay, dock level or ramp. Minimum eaves height approximately 6.07m (19'11"). Units are interconnected by roller shutters.

#### **ACCOMMODATION**

| Unit 5E | 1,115 sq.m. | 12,000 sq.ft. |
|---------|-------------|---------------|
|---------|-------------|---------------|