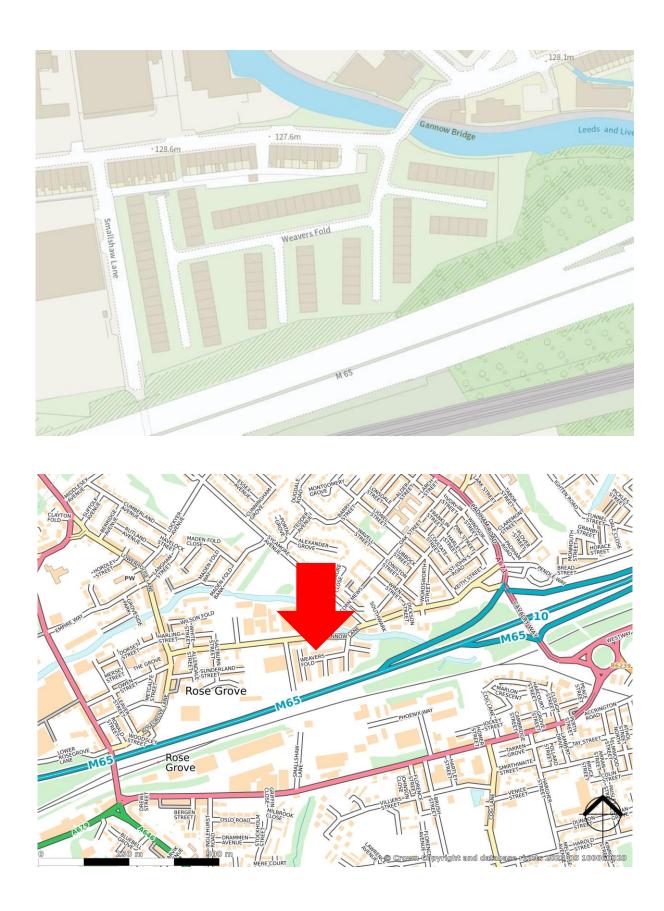

## LOCATION

Weavers Fold is situated off Gannow Lane which links the district shopping area of Rosegrove with Junction 10 of the M65.

The development is conveniently located at the edge of Burnley but within Close proximity to both the motorway network and Rosegrove Train Station.

Burnley town centre is approximately one mile distant.