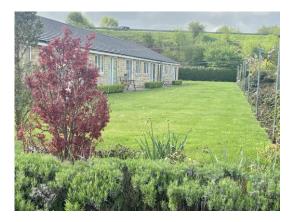

## DESCRIPTION

A development of 94 bungalows all constructed of reconstituted stone beneath pitched tiles roofs.

The development is within a series of terraces providing 94 units. Each property benefits from individual gardens and footpaths to the front of the house. Parking is also available to each unit.

Each property provides two bedrooms, bathroom, living room and kitchen.

All the landscaping within the development is maintained by the landlord.