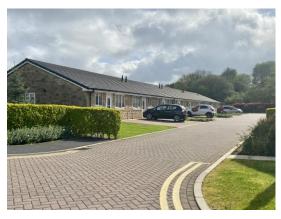

## DESCRIPTION

A development of 94 bungalows all constructed of reconstituted stone beneath pitched tiles roofs.

The development is within a series of terraces providing 94 units. Each property benefits from individual gardens and footpaths to the front of the house. Parking is also available to each unit.

Each property provides two bedrooms, bathroom, living room and kitchen.

All the landscaping within the development is maintained by the landlord.