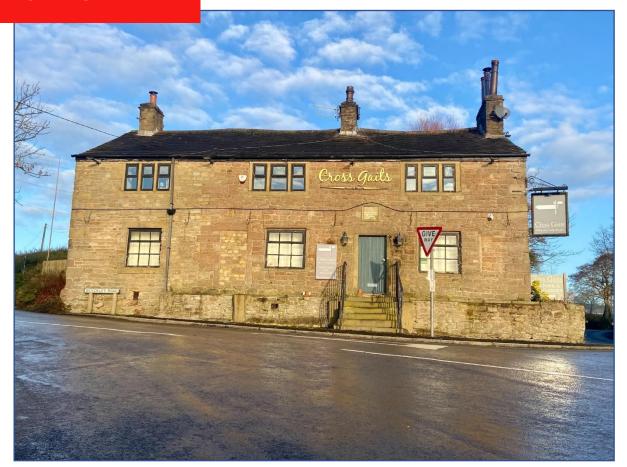

## CROSS GAITS INN BEVERLEY ROAD BLACKO BB9 6RF

- Development potential
- Total site area 0.92 hectares (2.28 acres)
- Grade II listed building
- Area of land suitable for development (subject to planning consent

#### **DESCRIPTION**

Former public house of traditional stone construction beneath a pitched slate roof, together with rear extension.

Internally, the ground floor currently provides a former bar area with public lounge areas, together with rear kitchen and ladies and gents w/c's.