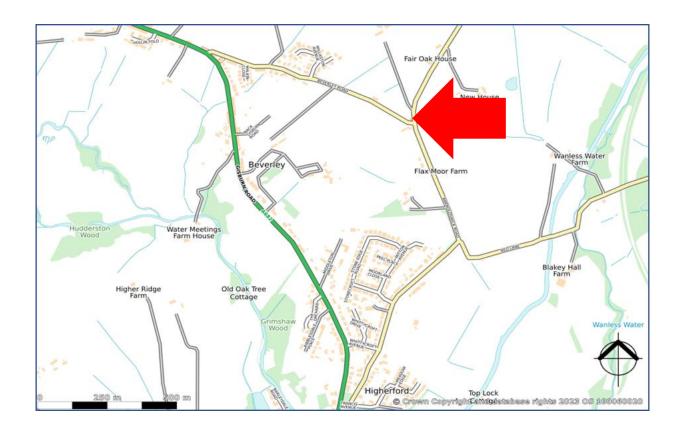

#### LOCATION

Situated in Blacko on Beverley Road, at its junction with Barnoldswick Road.

The property lies approximately 1.5 miles to the north of the popular village of Barrowford.