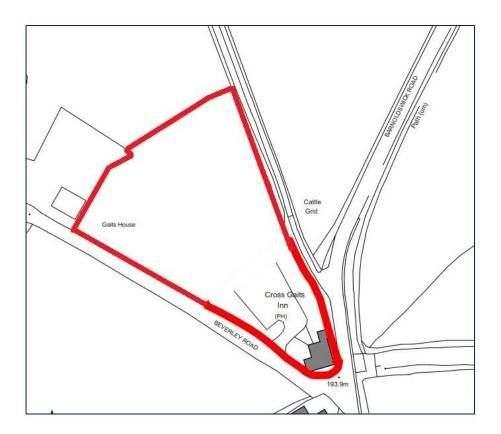

#### **EXTERNALLY**

To the side of the pub building, is a carpark.

Adjacent to the carpark is a further area of land, which is currently undeveloped.

The total site area is 0.92 hectares (2.28 acres).

The area of undeveloped land is 0.65 hectares (1.61 acres).