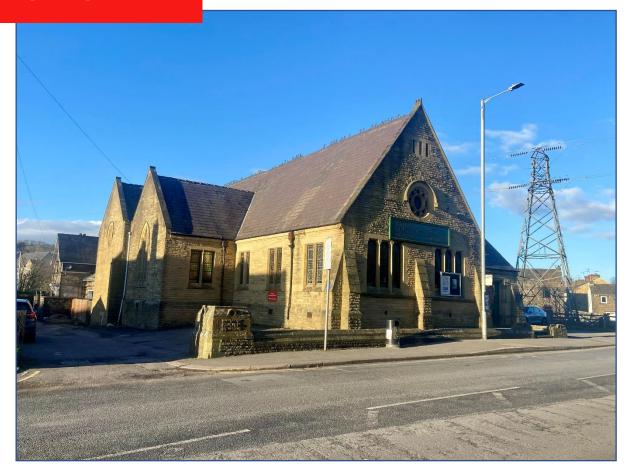

# 155 SCOTLAND ROAD BARROWFORD NELSON BB9 7YS

- Prominent opportunity
- Suitable for a variety of uses (subject to planning consent)
- Close to Nelson & Colne College
- Attractive location at the edge of Barrowford village centre

## **LOCATION**

Situated on Scotland Road, close to where it becomes Gisburn Road (A682), the main arterial route through Barrowford village centre.

The property is located close to Nelson & Colne College and Junction 13 of the M65 motorway.

### **DESCRIPTION**

Stone built property of traditional construction beneath a pitched slate roof.

Internally, the ground floor provides large open-plan area used for former church purposes. There are also private offices and w/c's within the ground floor.