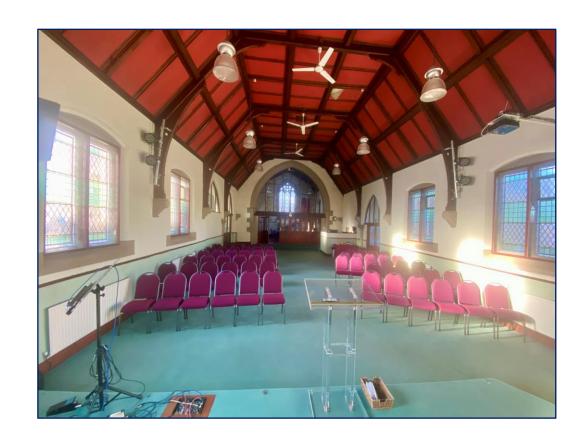

### **DESCRIPTION**

Stone built property of traditional construction beneath a pitched slate roof.

Internally, the ground floor provides large open-plan area used for former church purposes. There are also private offices and w/c's within the ground floor.

# **Ground Floor**

284.09 sq m (3,058 sq ft)