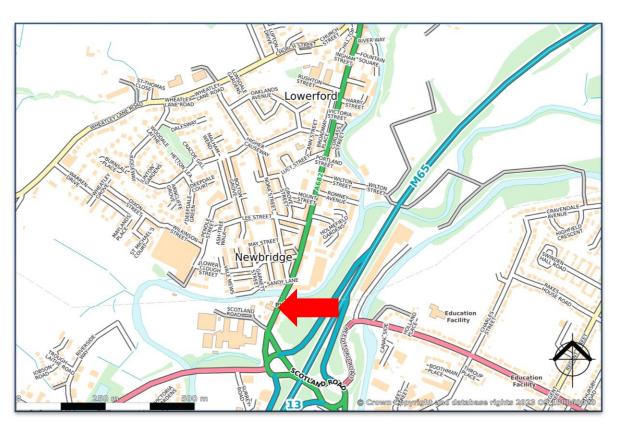

## **LOCATION**

Situated on Scotland Road, close to where it becomes Gisburn Road (A682), the main arterial route through Barrowford village centre.

The property is located close to Nelson & Colne College and Junction 13 of the M65 motorway.

Barrowford village centre and all its amenities is within walking distance.