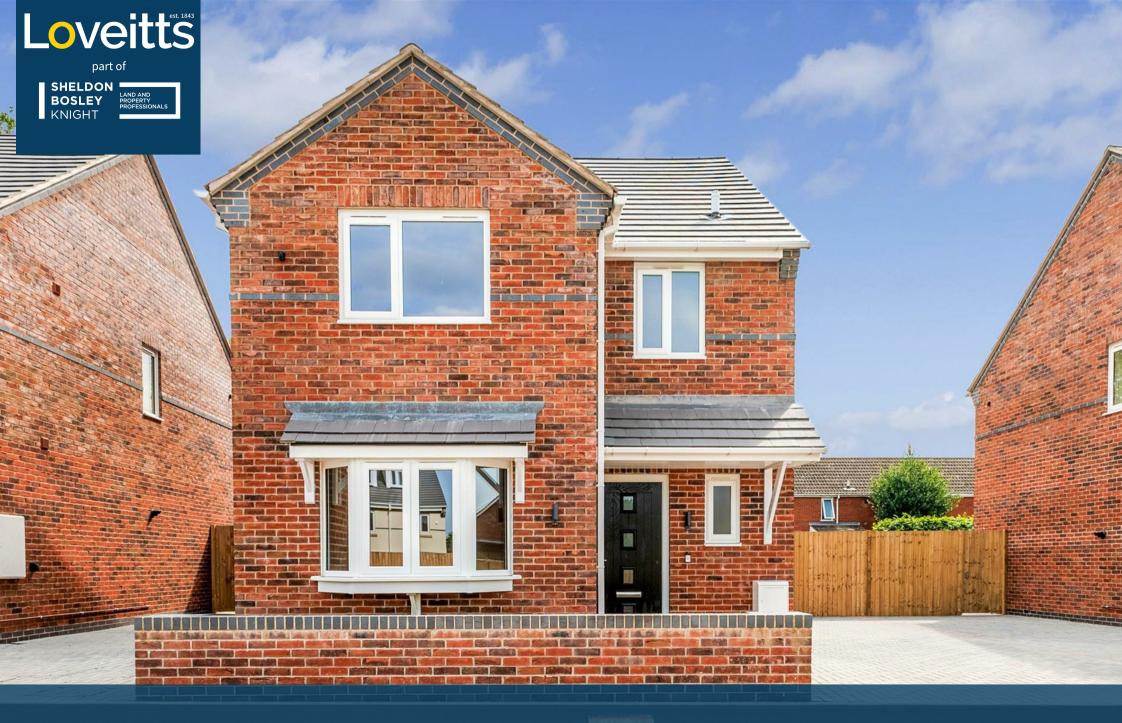

## Property Description

\*\*\*\*OPEN DAY EVENT ON SATURDAY 14TH
SEPTEMBER 2024 BY APPOINTMENT ONLY\*\*\*\* A
FABULOUS 3 BEDROOM DETACHED BRAND
NEW HOME SET WITHIN THE SOUGHT AFTER
LOCATION OF BULKINGTON. Hero's Gardens
offers a fantastic 3 bedroom detached home with
off road parking.

The superior quality of this home is shown in the high specification and finishing touches which include, Bespoke fitted kitchen, Quartz worktops and window sills to the kitchens, integrated appliances, flooring throughout, underfloor heating to ground floor, video cameras to front and rear and a Ring Doorbell - to name but a few of the fabulous finishes. This home comprises: beautifully fitted kitchen/diner to the rear with patio doors opening out to the rear garden. separate lounge, downstairs cloaks with built-in vanity unit, three good sized bedrooms, master bedroom with en-suite, modern high specification family bathroom with built in vanity unit. To the rear is a turfed garden which includes a good sized patio area and comes with off road parking.