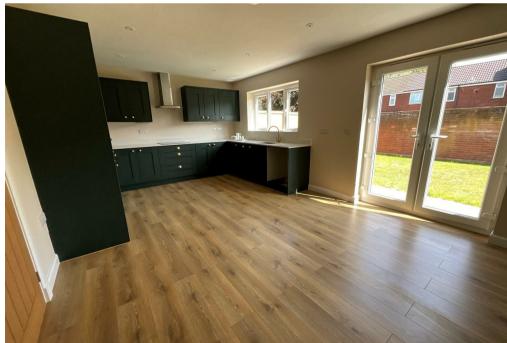

The superior quality of this home is shown in the high specification and finishing touches which include, Bespoke fitted kitchen, Quartz worktops and window sills to the kitchens, integrated appliances, flooring throughout, underfloor heating to ground floor, video cameras to front and rear and a Ring Doorbell - to name but a few of the fabulous finishes. This home comprises: beautifully fitted kitchen/diner to the rear with patio doors opening out to the rear garden. separate lounge, downstairs cloaks with built-in vanity unit, three good sized bedrooms, master bedroom with en-suite, modern high specification family bathroom with built in vanity unit. To the rear is a turfed garden which includes a good sized patio area and comes with off road parking.