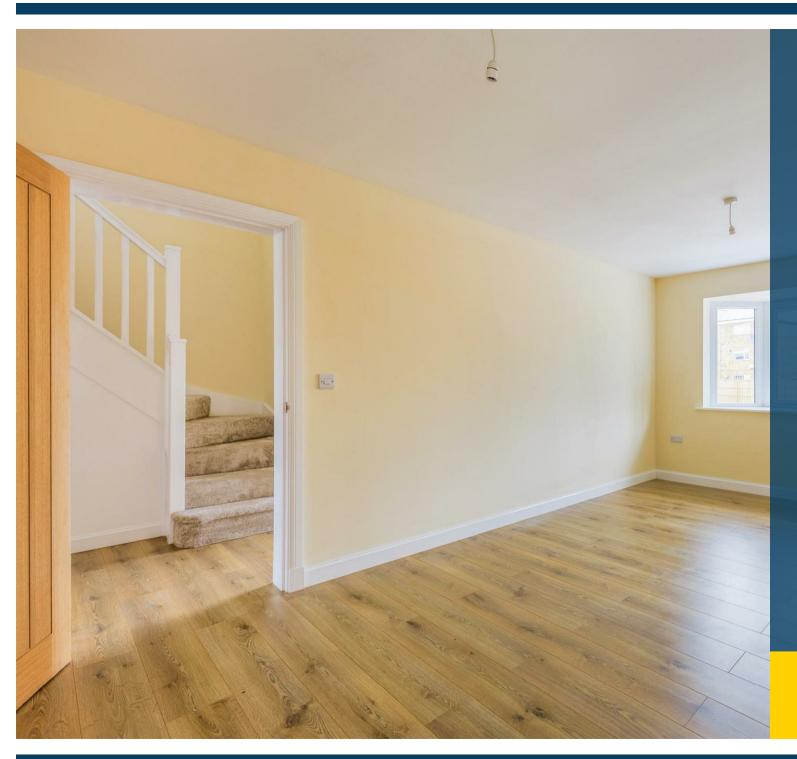

The superior quality of this home is shown in the high specification and finishing touches which include, Bespoke fitted kitchen, Quartz worktops and window sills to the kitchens, integrated appliances, flooring throughout, underfloor heating to ground floor, video cameras to front and rear and a Ring Doorbell - to name but a few of the fabulous finishes. This home comprises: beautifully fitted kitchen/diner to the rear with patio doors opening out to the rear garden. separate lounge, downstairs cloaks with built-in vanity unit, three good sized bedrooms, master bedroom with en-suite, modern high specification family bathroom with built in vanity unit. To the rear is a turfed garden which includes a good sized patio area and comes with off road parking.