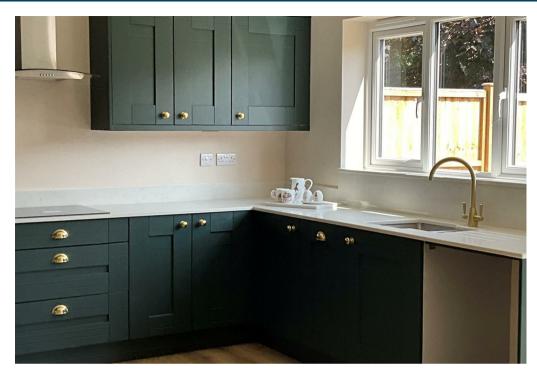

The superior quality of this home is shown in the high specification and finishing touches which include, Bespoke fitted kitchen, Quartz worktops and window sills to the kitchens, integrated appliances, flooring throughout, underfloor heating to ground floor, video cameras to front and rear and a Ring Doorbell - to name but a few of the fabulous finishes. This home comprises: beautifully fitted kitchen/diner to the rear with patio doors opening out to the rear garden. separate lounge, downstairs cloaks with built-in vanity unit, three good sized bedrooms, master bedroom with en-suite, modern high specification family bathroom with built in vanity unit. To the rear is a turfed garden which includes a good sized patio area and comes with off road parking.