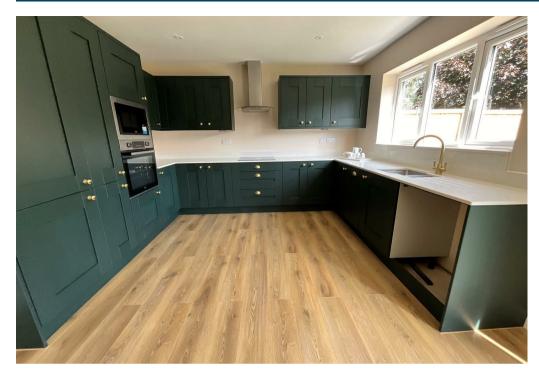

The superior quality of this home is shown in the high specification and finishing touches which include, Bespoke fitted kitchen, Quartz worktops and window sills to the kitchens, integrated appliances, flooring throughout, underfloor heating to ground floor, video cameras to front and rear and a Ring Doorbell - to name but a few of the fabulous finishes. This home comprises: beautifully fitted kitchen/diner to the rear with patio doors opening out to the rear garden. separate lounge, downstairs cloaks with built-in vanity unit, three good sized bedrooms, master bedroom with en-suite, modern high specification family bathroom with built in vanity unit. To the rear is a turfed garden which includes a good sized patio area and comes with off road parking.