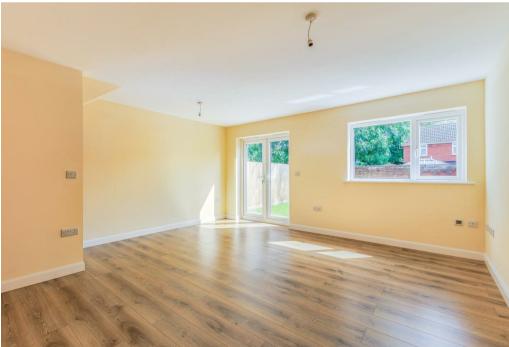

The superior quality of this home is shown in the high specification and finishing touches which include, Bespoke fitted kitchen, Quartz worktops and window sills to the kitchens, integrated appliances, flooring throughout, underfloor heating to ground floor, video cameras to front and rear and a Ring Doorbell - to name but a few of the fabulous finishes. This home comprises: beautifully fitted kitchen to the front of the house. Dining/Living area with patio doors opening out to the rear garden, downstairs cloaks with built-in vanity unit, three good sized bedrooms, modern high specification family bathroom with built in vanity unit. To the rear is a turfed garden including a good sized patio area and comes with off road parking.