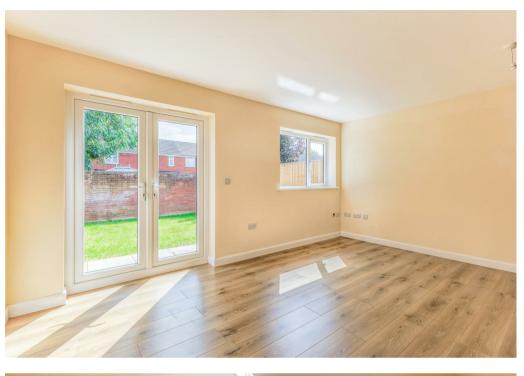

The superior quality of this home is shown in the high specification and finishing touches which include, Bespoke fitted kitchen, Quartz worktops and window sills to the kitchens, integrated appliances, flooring throughout, underfloor heating to ground floor, video cameras to front and rear and a Ring Doorbell - to name but a few of the fabulous finishes. This home comprises: beautifully fitted kitchen to the front of the house. Dining/Living area with patio doors opening out to the rear garden, downstairs cloaks with built-in vanity unit, three good sized bedrooms, modern high specification family bathroom with built in vanity unit. To the rear is a turfed garden including a good sized patio area and comes with off road parking.