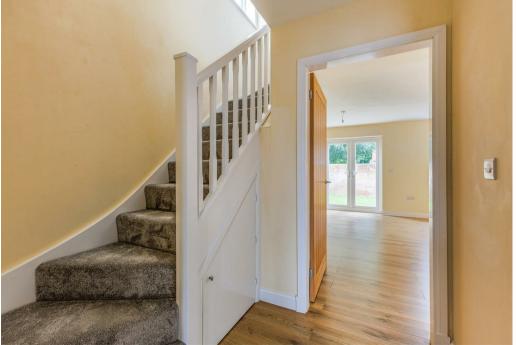

The superior quality of this home is shown in the high specification and finishing touches which include, Bespoke fitted kitchen, Quartz worktops and window sills to the kitchens, integrated appliances, flooring throughout, underfloor heating to ground floor, video cameras to front and rear and a Ring Doorbell - to name but a few of the fabulous finishes. This home comprises: beautifully fitted kitchen to the front of the house. Dining/Living area with patio doors opening out to the rear garden, downstairs cloaks with built-in vanity unit, three good sized bedrooms, modern high specification family bathroom with built in vanity unit. To the rear is a turfed garden including a good sized patio area and comes with off road parking.