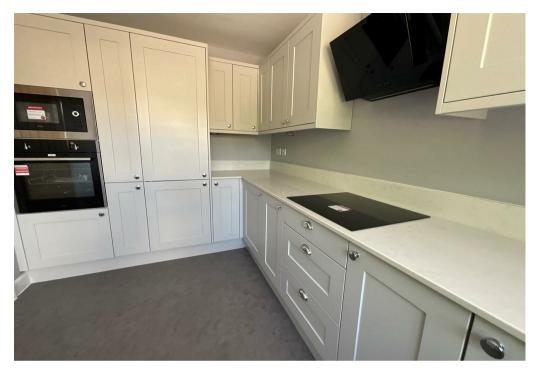

The superior quality of this home is shown in the high specification and finishing touches which include, Bespoke fitted kitchen, Quartz worktops and window sills to the kitchens, integrated appliances, flooring throughout, underfloor heating to ground floor, video cameras to front and rear and a Ring Doorbell - to name but a few of the fabulous finishes. This home comprises: beautifully fitted kitchen to the front of the house. Dining/Living area with patio doors opening out to the rear garden, downstairs cloaks with built-in vanity unit, three good sized bedrooms, modern high specification family bathroom with built in vanity unit. To the rear is a turfed garden including a good sized patio area and comes with off road parking.