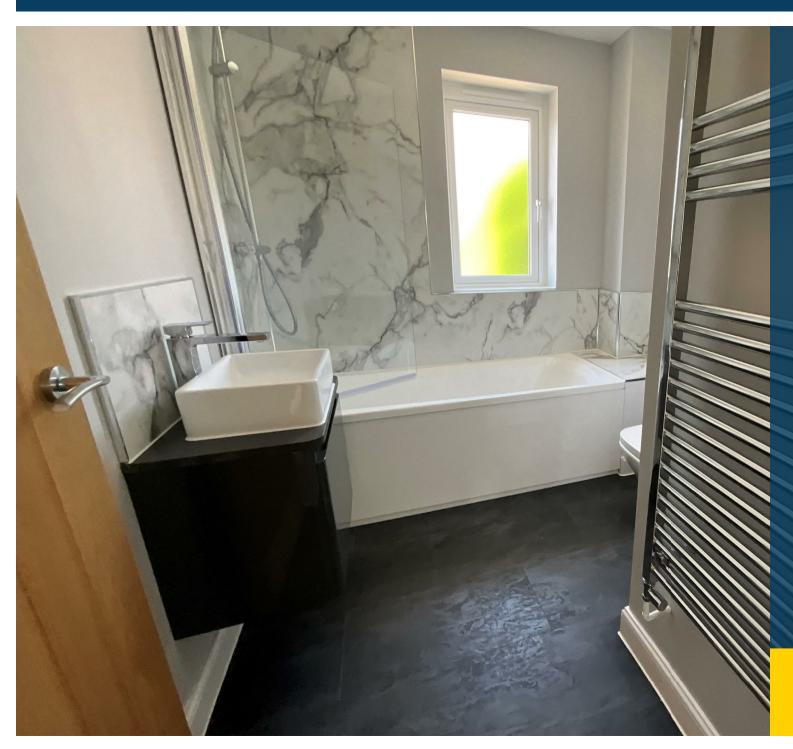

The superior quality of this home is shown in the high specification and finishing touches which include, Bespoke fitted kitchen, Quartz worktops and window sills to the kitchens, integrated appliances, flooring throughout, underfloor heating to ground floor, video cameras to front and rear and a Ring Doorbell - to name but a few of the fabulous finishes. This home comprises: beautifully fitted kitchen to the front of the house. Dining/Living area with patio doors opening out to the rear garden, downstairs cloaks with built-in vanity unit, three good sized bedrooms, modern high specification family bathroom with built in vanity unit. To the rear is a turfed garden including a good sized patio area and comes with off road parking.