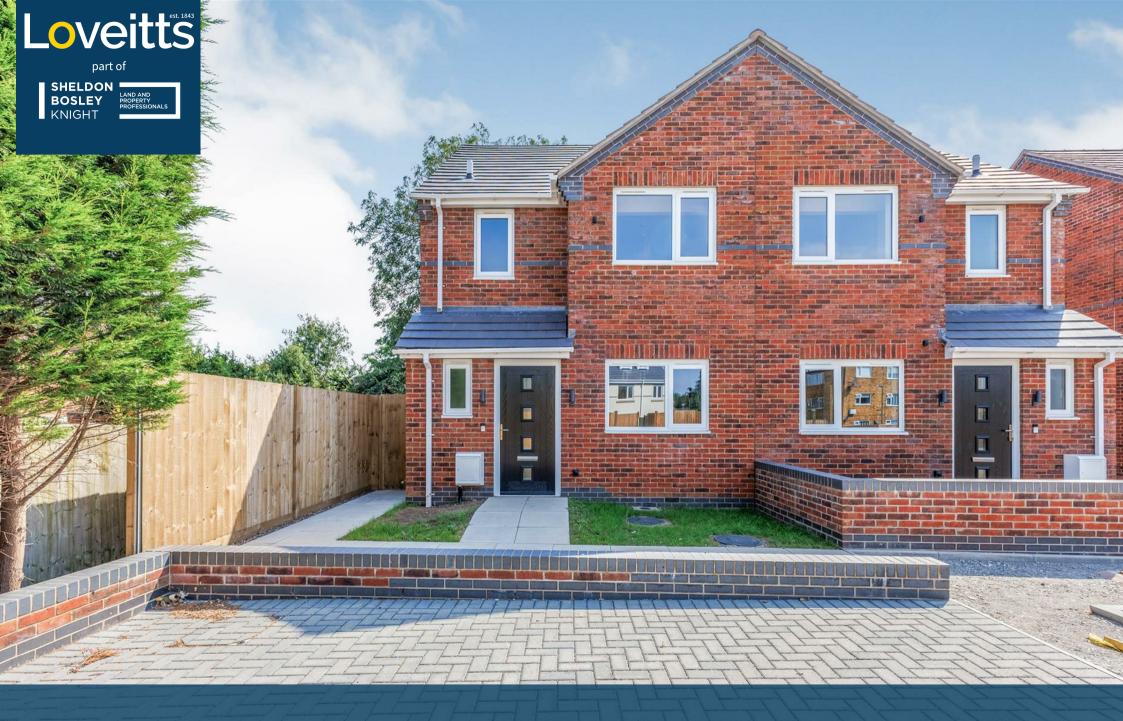

## Property Description

\*\*\*\*\*\* OPEN DAY EVENT ON SATURDAY 14TH SEPTEMBER BY APPOINTMENT ONLY \*\*\*\*\*\* A STUNNING, 3 BEDROOM SEMI DETACHED BRAND NEW HOME SET WITHIN THE SOUGHT AFTER LOCATION OF BULKINGTON. Hero's Gardens offers a fantastic three bedroom semi detached home with off road parking.

The superior quality of this home is shown in the high specification and finishing touches which include, Bespoke fitted kitchen, Quartz worktops and window sills to the kitchens, integrated appliances, flooring throughout, underfloor heating to ground floor, video cameras to front and rear and a Ring Doorbell - to name but a few of the fabulous finishes. This home comprises: beautifully fitted kitchen to the front of the house. Dining/Living area with patio doors opening out to the rear garden, downstairs cloaks with built-in vanity unit, three good sized bedrooms, modern high specification family bathroom with built in vanity unit. To the rear is a turfed garden including a good sized patio area and comes with off road parking.