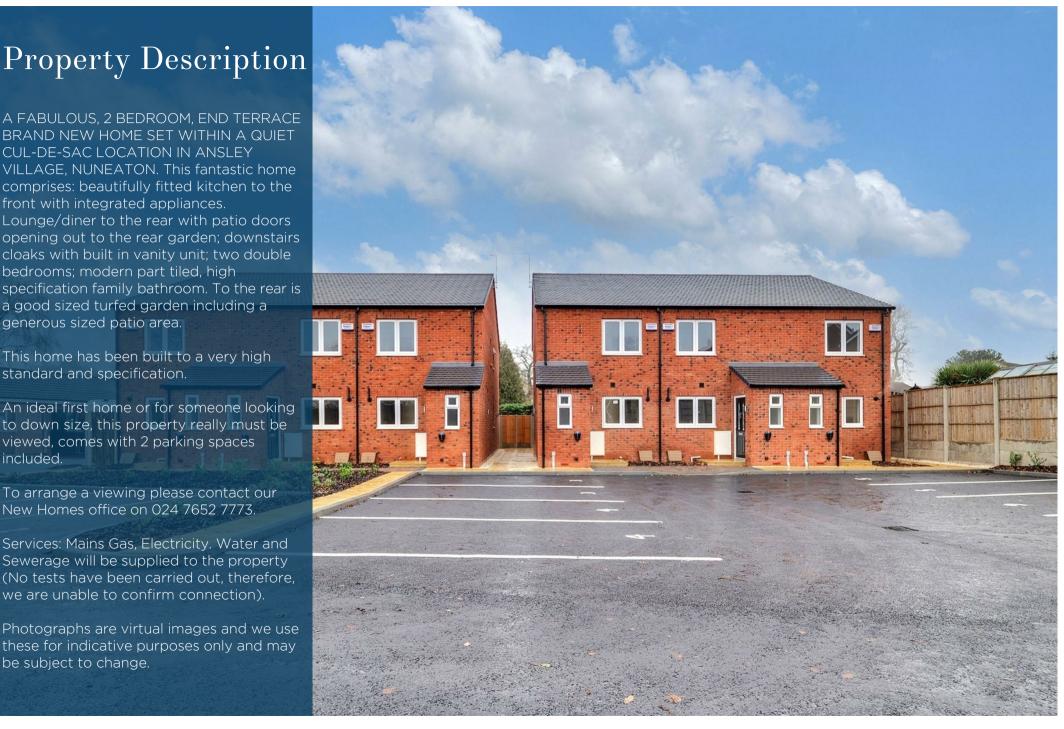

## Property Description

BRAND NEW HOME SET WITHIN A QUIET

CUL-DE-SAC LOCATION IN ANSLEY VILLAGE, NUNEATON. This fantastic home comprises: beautifully fitted kitchen to the front with integrated appliances. Lounge/diner to the rear with patio doors opening out to the rear garden; downstairs cloaks with built in vanity unit; two double bedrooms; modern part tiled, high specification family bathroom. To the rear is a good sized turfed garden including a generous sized patio area.

This home has been built to a very high standard and specification.

An ideal first home or for someone looking to down size, this property really must be viewed, comes with 2 parking spaces included.

To arrange a viewing please contact our New Homes office on 024 7652 7773.