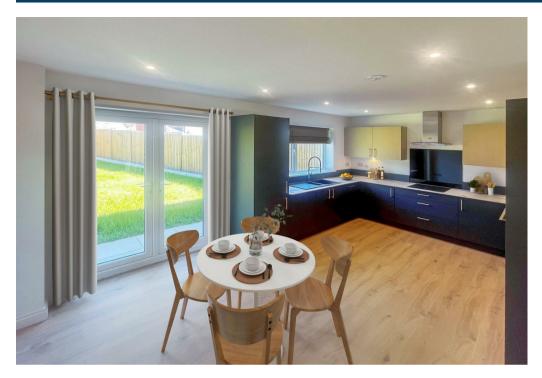

This home comprises; beautifully fitted kitchen/diner to the rear with patio doors opening on to the beautiful rear garden, separate family lounge featuring a traditional bay window offering added space. Downstairs cloaks with built-in vanity unit. To the first floor are three generously sized bedrooms, bedroom 2 with a luxurious ensuite. Also, to the first floor is, a modern high specification family bathroom with built in vanity unit. To the second floor is the master bedroom with ensuite. To the rear is a beautifully sized turfed garden including a good sized patio area and comes with allocated parking for 2 cars.

The superior quality of this home is shown in the high specification and finishing touches which include, Bespoke fitted kitchen, integrated appliances, underfloor heating to ground floor, flooring throughout, wiring for video cameras to front and rear and a Ring doorbell - to name but a few of the fabulous finishes.