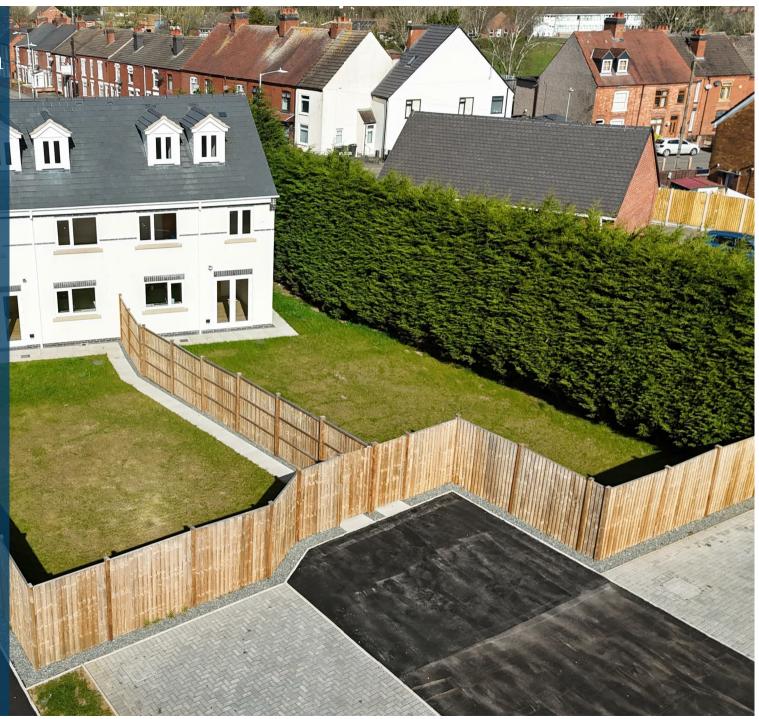

This home comprises; beautifully fitted kitchen/diner to the rear with patio doors opening on to the beautiful rear garden, separate family lounge featuring a traditional bay window offering added space. Downstairs cloaks with built-in vanity unit. To the first floor are three generously sized bedrooms, bedroom 2 with a luxurious ensuite. Also, to the first floor is, a modern high specification family bathroom with built in vanity unit. To the second floor is the master bedroom with ensuite. To the rear is a beautifully sized turfed garden including a good sized patio area and comes with allocated parking for 2 cars.