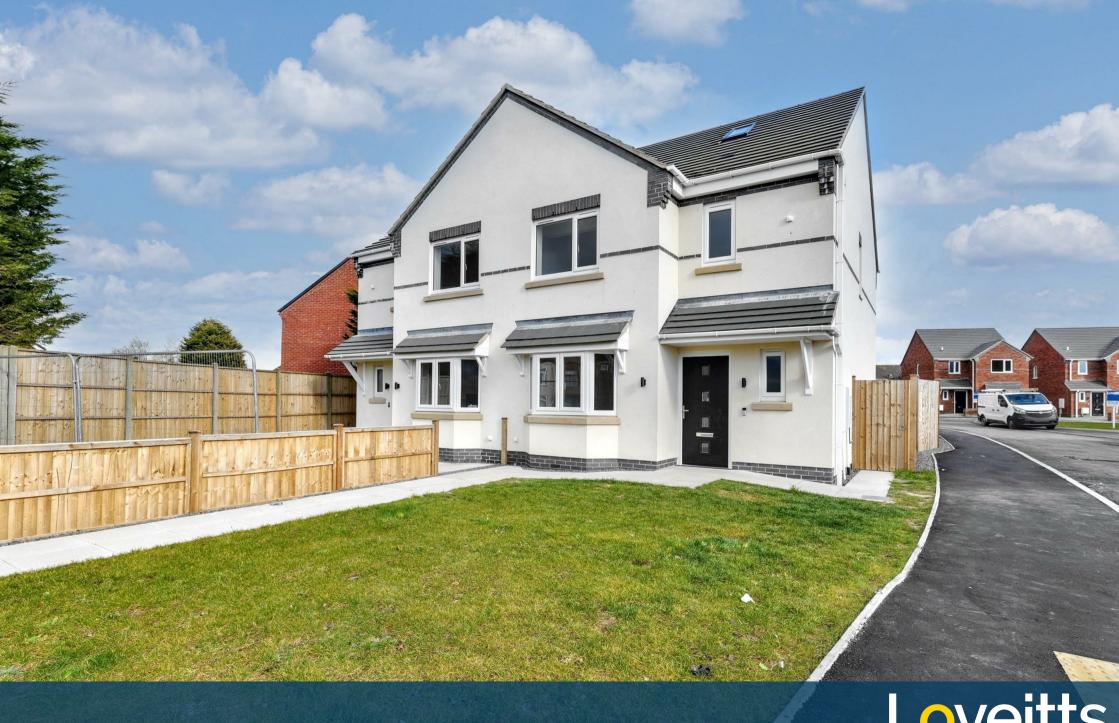

## Property Description

\*\*\*DO NOT MISS OUT ON THIS FABULOUS NEW HOME\*\*\*

This impressively sized, 4 bedroom, 3 storey, semi detached brand new home, sits within a small development of only 9 new homes in the sought after location of Bulkington.

This home comprises; beautifully fitted kitchen/diner to the rear with patio doors opening on to the beautiful rear garden, separate family lounge featuring a traditional bay window offering added space. Downstairs cloaks with built-in vanity unit. To the first floor are three generously sized bedrooms, bedroom 2 with a luxurious ensuite. Also, to the first floor is, a modern high specification family bathroom with built in vanity unit. To the second floor is the master bedroom with ensuite. To the rear is a beautifully sized turfed garden including a good sized patio area and comes with allocated parking for 2 cars.