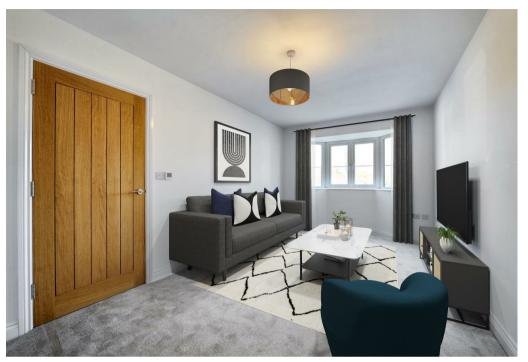

This home comprises; beautifully fitted kitchen/diner to the rear with patio doors opening on to the beautiful rear garden, separate family lounge featuring a traditional bay window offering added space. Downstairs cloaks with built-in vanity unit. To the first floor are three generously sized bedrooms, bedroom 2 with a luxurious ensuite. Also, to the first floor is, a modern high specification family bathroom with built in vanity unit. To the second floor is the master bedroom with ensuite. To the rear is a beautifully sized turfed garden including a good sized patio area and comes with allocated parking for 2 cars.