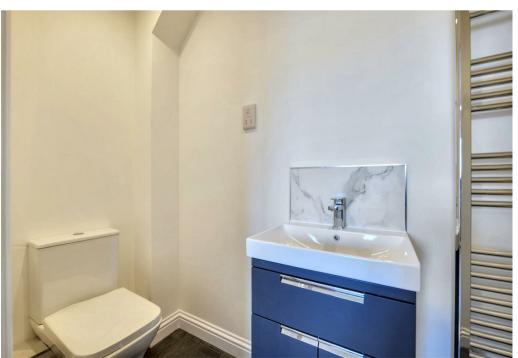

This home comprises; beautifully fitted kitchen/diner to the rear with patio doors opening on to the beautiful rear garden, separate family lounge featuring a traditional bay window offering added space. Downstairs cloaks with built-in vanity unit. To the first floor are three generously sized bedrooms, bedroom 2 with a luxurious ensuite. Also, to the first floor is, a modern high specification family bathroom with built in vanity unit. To the second floor is the master bedroom with ensuite. To the rear is a beautifully sized turfed garden including a good sized patio area and comes with allocated parking for 2 cars.