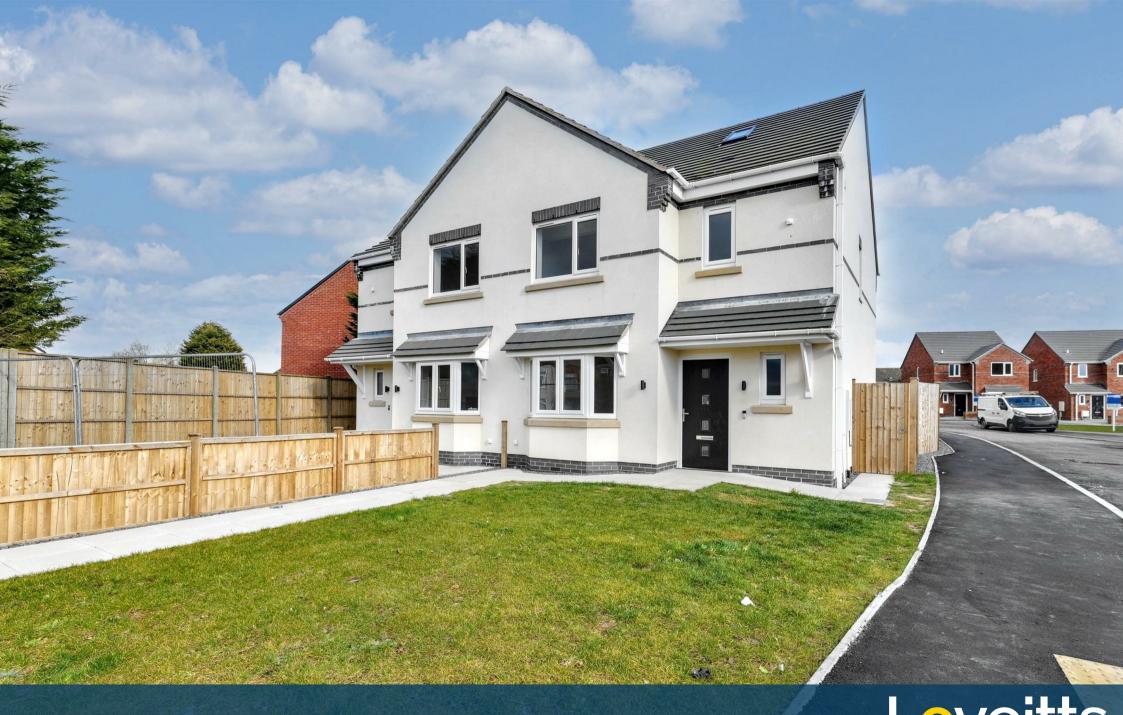

## \*\*\*DON'T MISS OUT ON THIS FABULOUS NEW HOME\*\*\*

This impressively sized, 4 bedroom, 3 storey, semi detached brand new home, sits within a small development of only 9 new homes in the sought after location of Bulkington.

This home comprises; beautifully fitted kitchen/diner to the rear with patio doors opening on to the beautiful rear garden, separate family lounge and downstairs cloaks with built-in vanity unit. To the first floor are three generously sized bedrooms, bedroom 2 with a luxurious ensuite. Also, to the first floor is, a modern high specification family bathroom with built in vanity unit. To the second floor is the master bedroom with ensuite. To the rear is a beautifully sized turfed garden including a good sized patio area and comes with off road parking for 2 cars.

The superior quality of this home is shown in the high specification and finishing touches which include, Bespoke fitted kitchen, integrated appliances, underfloor heating to ground floor, flooring throughout, wiring for video cameras to front and rear and a Ring doorbell - to name but a few of the fabulous finishes.