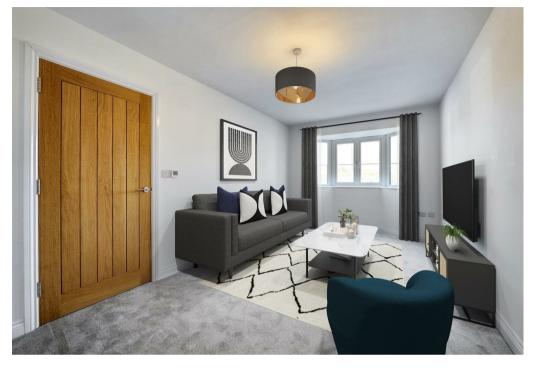

This home comprises; beautifully fitted kitchen/diner to the rear with patio doors opening on to the beautiful rear garden, separate family lounge and downstairs cloaks with built-in vanity unit. To the first floor are three generously sized bedrooms, bedroom 2 with a luxurious ensuite. Also, to the first floor is, a modern high specification family bathroom with built in vanity unit. To the second floor is the master bedroom with ensuite. To the rear is a beautifully sized turfed garden including a good sized patio area and comes with off road parking for 2 cars.

The superior quality of this home is shown in the high specification and finishing touches which include, Bespoke fitted kitchen, integrated appliances, underfloor heating to ground floor, flooring throughout, wiring for video cameras to front and rear and a Ring doorbell - to name but a few of the fabulous finishes.