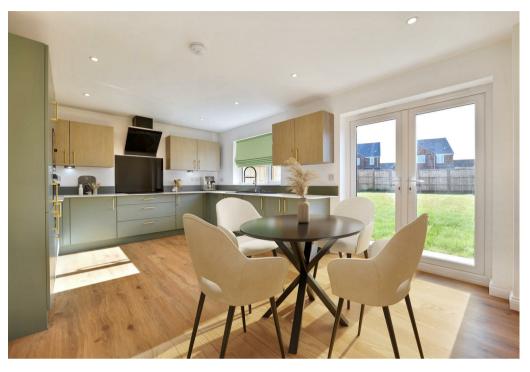

This home comprises; beautifully fitted kitchen/diner to the rear with patio doors opening on to the beautiful rear garden, separate family lounge and downstairs cloaks with built-in vanity unit. To the first floor are three generously sized bedrooms, bedroom 2 with a luxurious ensuite. Also, to the first floor is, a modern high specification family bathroom with built in vanity unit. To the second floor is the master bedroom with ensuite. To the rear is a beautifully sized turfed garden including a good sized patio area and comes with off road parking for 2 cars.

The superior quality of this home is shown in the high specification and finishing touches which include, Bespoke fitted kitchen, integrated appliances, underfloor heating to ground floor, flooring throughout, wiring for video cameras to front and rear and a Ring doorbell - to name but a few of the fabulous finishes.