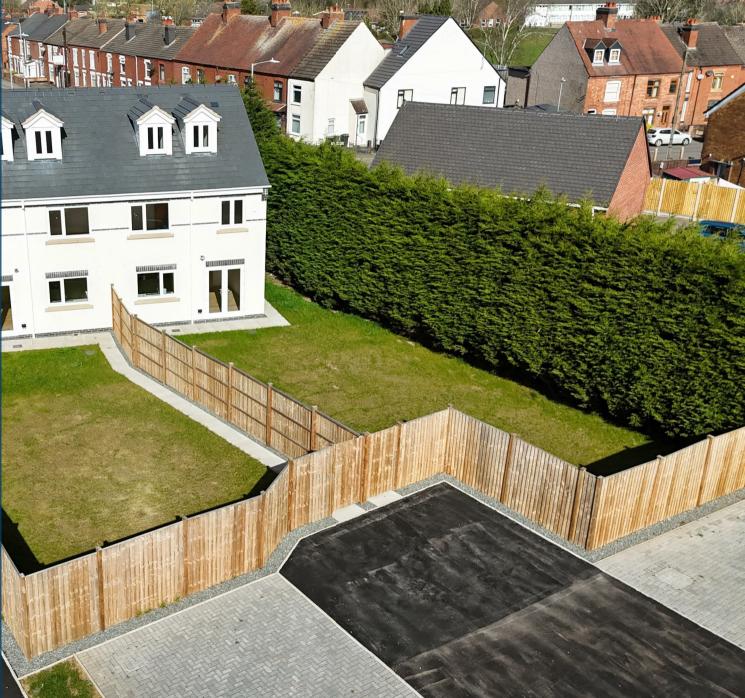

This home comprises; beautifully fitted kitchen/diner to the rear with patio doors opening on to the beautiful rear garden, separate family lounge and downstairs cloaks with built-in vanity unit. To the first floor are three generously sized bedrooms, bedroom 2 with a luxurious ensuite. Also, to the first floor is, a modern high specification family bathroom with built in vanity unit. To the second floor is the master bedroom with ensuite. To the rear is a beautifully sized turfed garden including a good sized patio area and comes with off road parking for 2 cars.