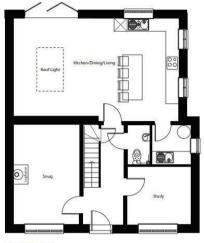

The accommodation on the ground floor comprises of an open plan kitchen/dining and family room which is bathed in natural light from above, with a large skylight window, while bifolding doors open out to the beautiful rear garden for seamless indoor/outdoor living. Also, a separate utility room which takes care of those family practicalities. This home also offers a separate family lounge and additionally a snug/study, perfect for working from home or to accommodate family members coming to stay.

Ground Floor

First Floor