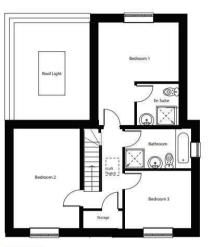

On the first floor are 3 generously sized bedrooms, including the master bedroom with picturesque views over peaceful countryside and a luxurious ensuite. Also, to the first floor is, a family bathroom with bath and separate shower cubicle. This new home also benefits from a single detached garage with driveway.

Ground Floor

First Floor