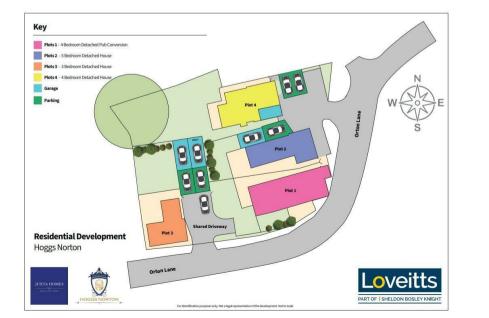

Hoggs Norton, Orton Lane, Atherstone, CV9 3PU

## Property Description

\*\*\*DON'T MISS OUT ON YOUR NEW HOME\*\*\*

This impressively sized 3 bedroom detached home (1430 sq ft), sits within an exclusive development of just 4 new homes in the rural village of Norton Juxta, Twycross.