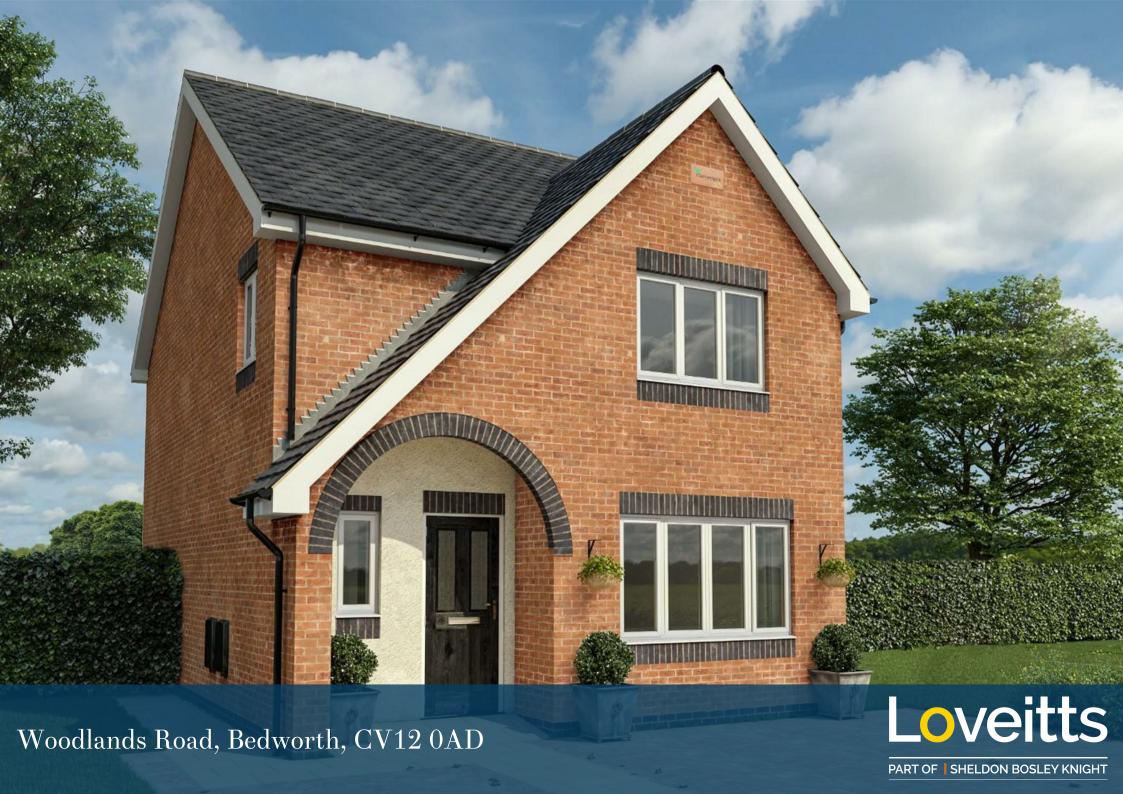

## Property Description

\*\*\*DON'T MISS OUT ON THIS BRAND NEW HOME\*\*\* A beautiful, 3-bedroom family home with private driveway for two cars. The Warwick features an open plan kitchen / dining area with a bespoke integrated kitchen and breakfast bar and French doors leading through to the rear garden. Double doors also separate the kitchen / dining from the living room, creating flexibility in the space, and there is a ground floor WC. Upstairs are three double bedrooms. The master includes an en-suite with a shower whilst the other bedrooms are served by a family bathroom.

## Key Features

- \*\*\*DON'T MISS OUT ON THIS BRAND NEW HOME\*\*\*
- \*\*\*STAMP DUTY PAID\*\*\* & \*\*\* £10,000.00 TO SPEND ON HOME ADDITIONS\*\*\*
- 10 YEAR LABC WARRANTY
- BRAND NEW SMALL
  DEVELOPMENT OF ONLY 9
  HOMES
- 3 GOOD SIZED BEDROOMS
- PERSONALISE YOUR SPECIFICATION
- ASPIRATIONAL LOCATION
- KITCHEN/DINER
- PARKING FOR 2 CARS
- GREAT MOTORWAY NETWORK LINKS