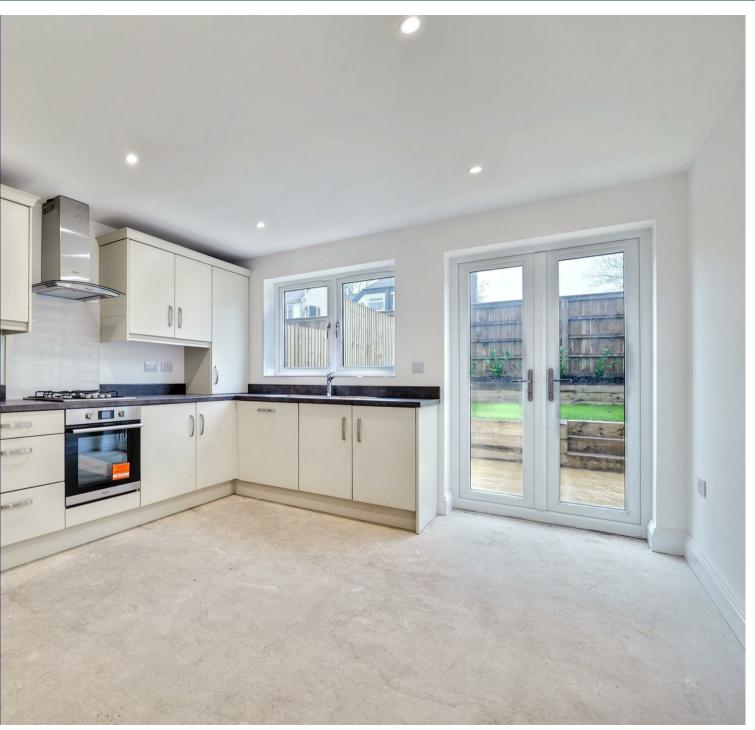

## Property Description

\*\*\*MUST BE SEEN, 2 BEDROOM BRAND NEW HOME SET WITHIN A QUIET CUL-DE-SAC LOCATION IN ANSLEY VILLAGE, NUNEATON\*\*\*. This fantastic home comprises: beautifully fitted kitchen/dining to the rear with patio doors leading to a good sized rear garden. This fabulous kitchen comprises integrated appliances and plenty of space for a dining table for those evenings of socialising with friends and family. This fabulous homes also comprises; spacious lounge to the front and downstairs cloaks with built in vanity unit. The first floor comprises two bedrooms; modern part tiled, high specification family bathroom with shower cubicle. To the rear is a good sized split level turfed garden including a generous sized patio area.