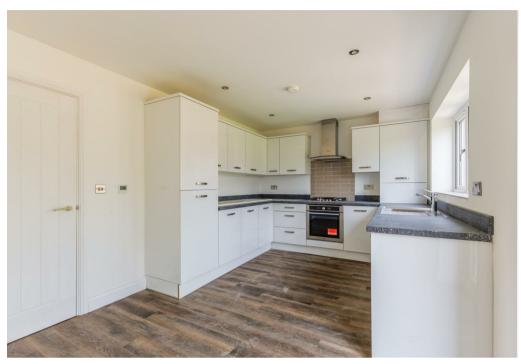

an impressive fully fitted kitchen diner with integrated appliances and flooring with patio doors leading to the rear garden; separate utility/laundry room off the kitchen, downstairs cloaks off the utility/laundry room; large family lounge with views over the front garden; stairs rising to first floor landing; four good sized double bedrooms - master with en-suite bathroom; family bathroom having bath with shower over and a handy storage cupboard off the spacious landing. The rear garden is turfed with a spacious patio area. The garage is accessible through the up-and-over door or through the side personnel door.