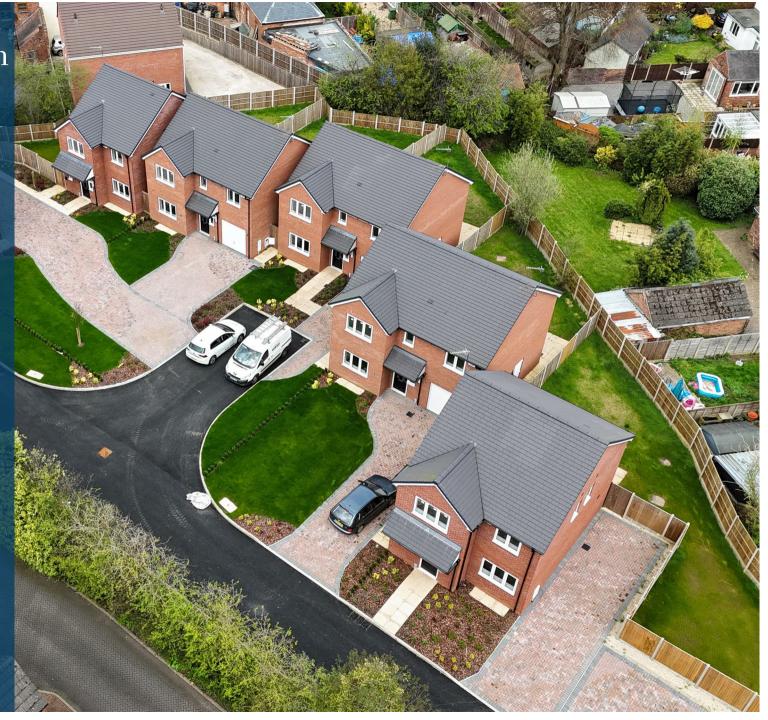

## Key Features

- SMALL DEVELOPMENT OF ONLY 10 HOMES IN A QUIET CUL DE SAC LOCATION
- BRAND NEW 4 BEDROOM HOME WITH INTEGRAL GARAGE
- OPEN PLAN KITCHEN/DINER WITH INTEGRATED APPLIANCES
- 4 BEDROOMS MASTER WITH ENSUITE IN PRIVATE CUL DE SAC LOCATION
- UTILITY ROOM
- UNIQUE SMALL
  DEVELOPMENT OF ONLY 10
  HOMES
- BUILT TO A HIGH STANDARD AND SPECIFICATION
- UNDERFLOOR HEATING TO GROUND FLOOR
- DRIVEWAY AND INTEGRATED GARAGE
- NOW AVAILABLE TO VIEW -BOOK YOUR APPOINTMENT TODAY!

An ideal family home, The Hemlock is a beautiful part of the prestigious Fletcher's Gate development. With garage and private driveway.

Nearby to Fletcher's Gate are Galley Common Primary School (0.1 miles), Hartshill Secondary School (0.8 miles) and Cheeky Monkey's nursery (0.1 miles). There are a wide range of local shops including the fantastic Triple A Food Hall on Coleshill Road and a number of convenience stores. Major supermarkets are located a short drive away in Nuneaton town centre.