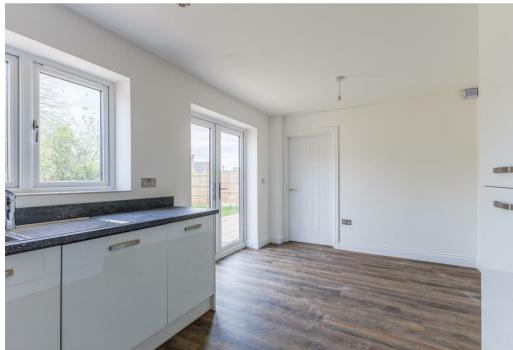

an impressive fully fitted kitchen diner with integrated appliances and flooring with patio doors leading to the rear garden; separate utility/laundry room off the kitchen, downstairs cloaks off the utility/laundry room; large family lounge with views over the front garden; stairs rising to first floor landing; four good sized double bedrooms - master with en-suite bathroom; family bathroom having bath with shower over and a handy storage cupboard off the spacious landing. The rear garden is turfed with a spacious patio area. The garage is accessible through the up-and-over door or through the side personnel door.