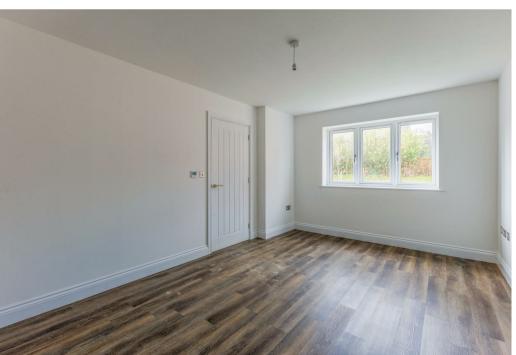

an impressive fully fitted kitchen diner with integrated appliances and flooring with patio doors leading to the rear garden; separate utility/laundry room off the kitchen, downstairs cloaks off the utility/laundry room; large family lounge with views over the front garden; stairs rising to first floor landing; four good sized double bedrooms - master with en-suite bathroom; family bathroom having bath with shower over and a handy storage cupboard off the spacious landing. The rear garden is turfed with a spacious patio area. The garage is accessible through the up-and-over door or through the side personnel door.