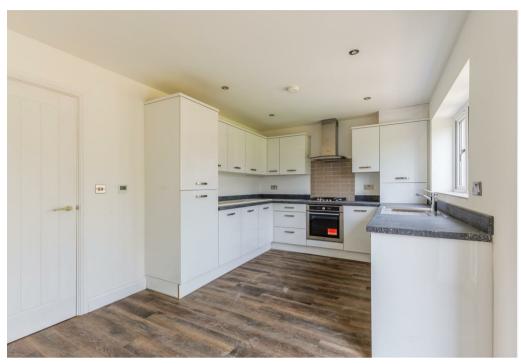

Off Plough Hill Road, Nuneaton, CV10 9NZ

Property Description

WHAT ARE YOU WAITING FOR!!.... COME AND

HAVE A LOOK AT THIS BRAND NEW TREMENDOUS 4 BEDROOM DETACHED HOME WITH INTEGRAL GARAGE SET WITHIN A SEMI RURAL LOCATION OFF PLOUGH HILL ROAD, NUNEATON. The Hemlock at Fletcher's Gate, Galley Common comprises; an impressive fully fitted kitchen diner with integrated appliances and flooring with patio doors leading to the rear garden; separate utility/laundry room off the kitchen, downstairs cloaks off the utility/laundry room; large family lounge with views over the front garden; stairs rising to first floor landing; four good sized double bedrooms - master with en-suite bathroom; family bathroom having bath with