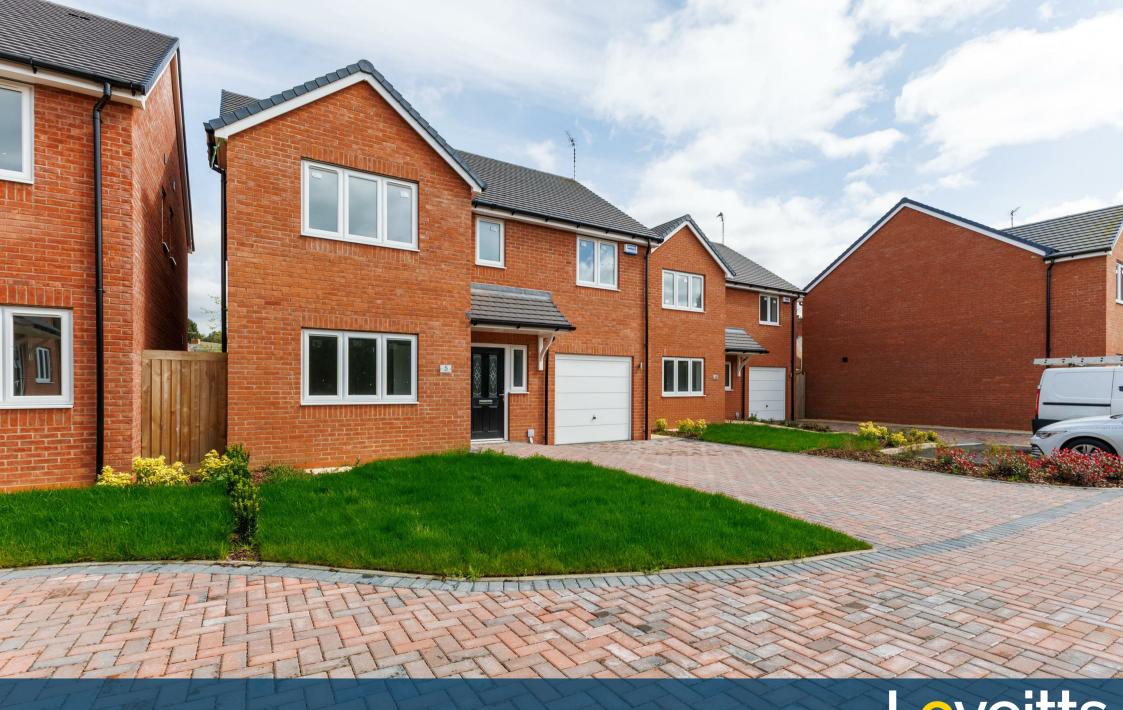

Off Plough Hill Road, Nuneaton, CV10 9NZ

Property Description

WHAT ARE YOU WAITING FOR!!.... COME AND

HAVE A LOOK AT THIS BRAND NEW TREMENDOUS 4 BEDROOM DETACHED HOME WITH INTEGRAL GARAGE SET WITHIN A SEMI RURAL LOCATION OFF PLOUGH HILL ROAD, NUNEATON. The Hemlock at Fletcher's Gate, Galley Common comprises; an impressive fully fitted kitchen diner with integrated appliances and flooring with patio doors leading to the rear garden; separate utility/laundry room off the kitchen, downstairs cloaks off the utility/laundry room; large family lounge with views over the front garden; stairs rising to first floor landing; four good sized double bedrooms - master with en-suite bathroom; family bathroom having bath with

An ideal family home, The Hemlock is a beautiful part of the prestigious Fletcher's Gate development. With garage and private driveway.

through the side personnel door.

shower over and a handy storage cupboard off the spacious landing. The rear garden is turfed with a spacious patio area. The garage is accessible through the up-and-over door or