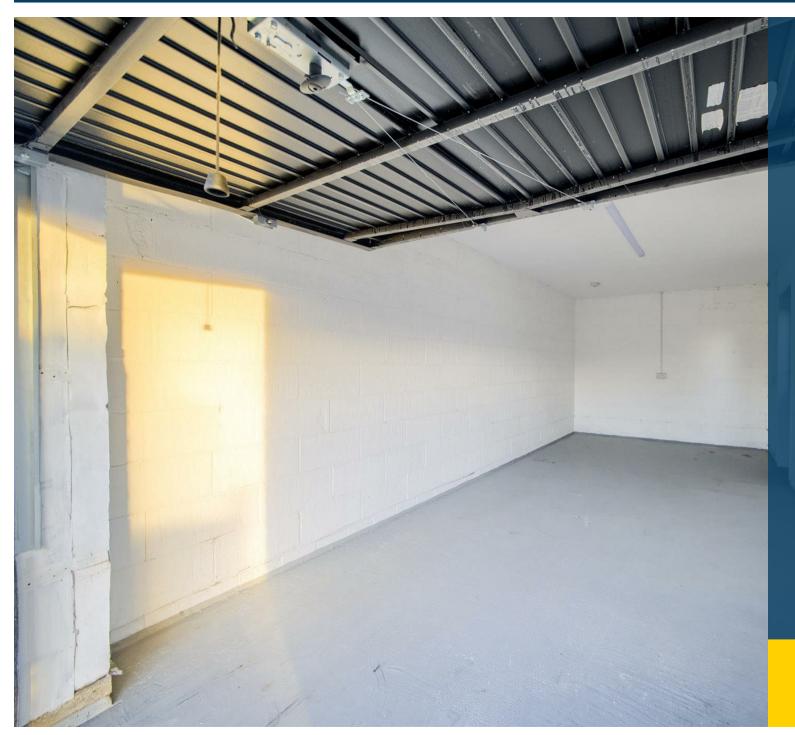

The superior quality of this home is shown in the high specification and finishing touches which include, Bespoke fitted kitchen with luxury kitchen island, Quartz worktops, integrated appliances, flooring throughout, underfloor heating to ground floor, built-in wardrobes to Bedroom 1 which has a concealed 'back and forth' door revealing the wardrobe and en-suite as well as a bespoke hand-made pull out coat cupboard, wiring for video cameras to front and rear and a Ring Doorbell - to name but a few of the fabulous finishes. This homes comprises: spacious open plan living with beautifully fitted kitchen/diner to the rear with patio doors opening out to the rear garden, utility, separate lounge, downstairs cloaks with built-in vanity unit, four good sized bedrooms, two with contemporary en-suites, modern high specification family bathroom with built in vanity unit. To the rear is an impressive turfed garden including a good sized patio area and comes with an integral garage.

## Key Features

- VIEWING IS ESSENTIAL!!
- BRAND NEW 4 BEDROOM DETACHED HOME
- GOOD SIZED REAR GARDEN
- SOUGHT AFTER LOCATION
- EXCEPTIONALLY HIGH SPECIFICATION
- 2 ENSUITE BATHROOMS
- OPEN PLAN KITCHEN/DINER
- UTILITY ROOM
- INTEGRAL GARAGE WITH PERSONNEL DOOR TO SIDE OF HOUSE
- GREAT MOTORWAY NETWORK LINKS