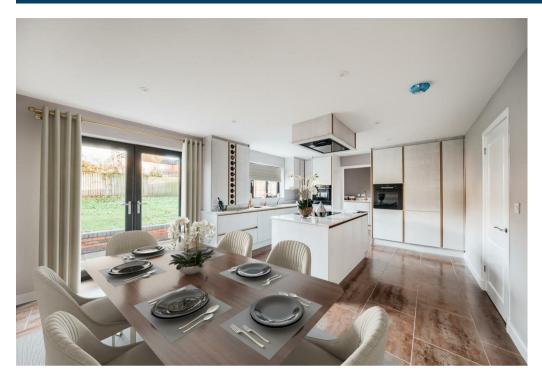

The superior quality of this home is shown in the high specification and finishing touches which include, Bespoke fitted kitchen with luxury kitchen island, Quartz worktops, integrated appliances, flooring throughout, underfloor heating to ground floor, built-in wardrobes to Bedroom 1 which has a concealed 'back and forth' door revealing the wardrobe and en-suite as well as a bespoke hand-made pull out coat cupboard, wiring for video cameras to front and rear and a Ring Doorbell - to name but a few of the fabulous finishes. This homes comprises: spacious open plan living with beautifully fitted kitchen/diner to the rear with patio doors opening out to the rear garden, utility, separate lounge, downstairs cloaks with built-in vanity unit, four good sized bedrooms, two with contemporary en-suites, modern high specification family bathroom with built in vanity unit. To the rear is an impressive turfed garden including a good sized patio area and comes with an integral garage.

## Key Features

- VIEWING IS ESSENTIAL!!
- BRAND NEW 4 BEDROOM DETACHED HOME
- GOOD SIZED REAR GARDEN
- SOUGHT AFTER LOCATION
- EXCEPTIONALLY HIGH SPECIFICATION
- 2 ENSUITE BATHROOMS
- OPEN PLAN KITCHEN/DINER
- UTILITY ROOM
- INTEGRAL GARAGE WITH PERSONNEL DOOR TO SIDE OF HOUSE
- GREAT MOTORWAY NETWORK LINKS