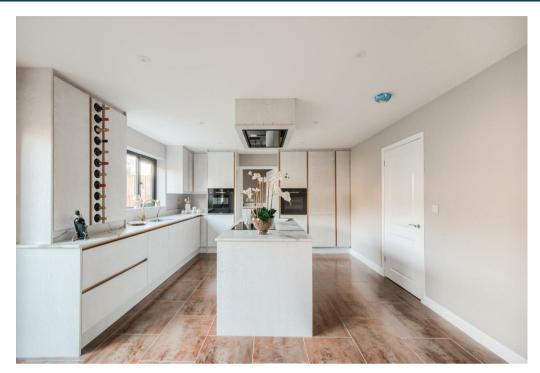

The superior quality of this home is shown in the high specification and finishing touches which include, Bespoke fitted kitchen with luxury kitchen island, Quartz worktops, integrated appliances, flooring throughout, underfloor heating to ground floor, built-in wardrobes to Bedroom 1 which has a concealed 'back and forth' door revealing the wardrobe and en-suite as well as a bespoke hand-made pull out coat cupboard, wiring for video cameras to front and rear and a Ring Doorbell - to name but a few of the fabulous finishes. This homes comprises: spacious open plan living with beautifully fitted kitchen/diner to the rear with patio doors opening out to the rear garden, utility, separate lounge, downstairs cloaks with built-in vanity unit, four good sized bedrooms, two with contemporary en-suites, modern high specification family bathroom with built in vanity unit. To the rear is an impressive turfed garden including a good sized patio area and comes with an integral garage.

## Key Features

- VIEWING IS ESSENTIAL!!
- BRAND NEW 4 BEDROOM DETACHED HOME
- GOOD SIZED REAR GARDEN
- SOUGHT AFTER LOCATION
- EXCEPTIONALLY HIGH SPECIFICATION
- 2 ENSUITE BATHROOMS
- OPEN PLAN KITCHEN/DINER
- UTILITY ROOM
- INTEGRAL GARAGE WITH PERSONNEL DOOR TO SIDE OF HOUSE
- GREAT MOTORWAY NETWORK LINKS