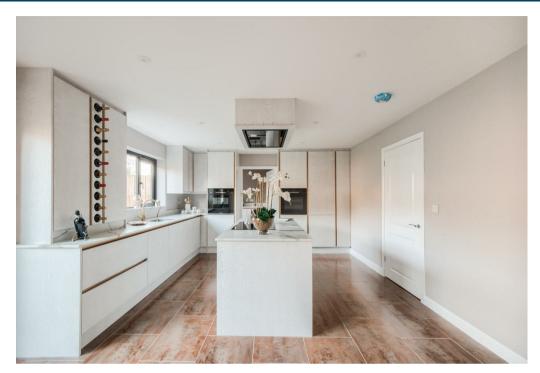

The superior quality of this home is shown in the high specification and finishing touches which include. Bespoke fitted kitchen with luxury kitchen island, Quartz worktops, integrated appliances, flooring throughout, underfloor heating to ground floor, built-in wardrobes to Bedroom 1 which has a concealed 'back and forth' door revealing the wardrobe and en-suite as well as a bespoke hand-made pull out coat cupboard, wiring for video cameras to front and rear and a Ring Doorbell - to name but a few of the fabulous finishes. This homes comprises: spacious open plan living with beautifully fitted kitchen/diner to the rear with patio doors opening out to the rear garden, utility, separate lounge, downstairs cloaks with built-in vanity unit, four good sized bedrooms, two with contemporary en-suites, modern high specification family bathroom with built in vanity unit. To the rear is an impressive turfed garden including a good sized patio area and comes with an integral garage.