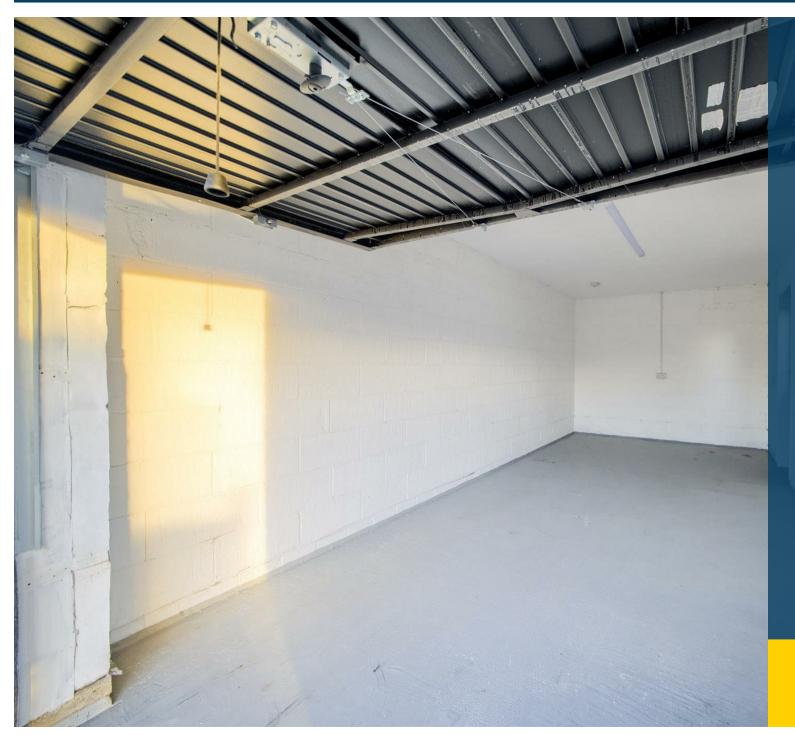

The superior quality of this home is shown in the high specification and finishing touches which include. Bespoke fitted kitchen with luxury kitchen island, Quartz worktops, integrated appliances, flooring throughout, underfloor heating to ground floor, built-in wardrobes to Bedroom 1 which has a concealed 'back and forth' door revealing the wardrobe and en-suite as well as a bespoke hand-made pull out coat cupboard, wiring for video cameras to front and rear and a Ring Doorbell - to name but a few of the fabulous finishes. This homes comprises: spacious open plan living with beautifully fitted kitchen/diner to the rear with patio doors opening out to the rear garden, utility, separate lounge, downstairs cloaks with built-in vanity unit, four good sized bedrooms, two with contemporary en-suites, modern high specification family bathroom with built in vanity unit. To the rear is an impressive turfed garden including a good sized patio area and comes with an integral garage.

## Key Features

- VIEWING IS ESSENTIAL!!
- BRAND NEW 4 BEDROOM DETACHED HOME
- GOOD SIZED REAR GARDEN
- SOUGHT AFTER LOCATION
- EXCEPTIONALLY HIGH SPECIFICATION
- 2 ENSUITE BATHROOMS
- OPEN PLAN KITCHEN/DINER
- UTILITY ROOM
- INTEGRAL GARAGE WITH PERSONNEL DOOR TO SIDE OF HOUSE
- GREAT MOTORWAY NETWORK LINKS