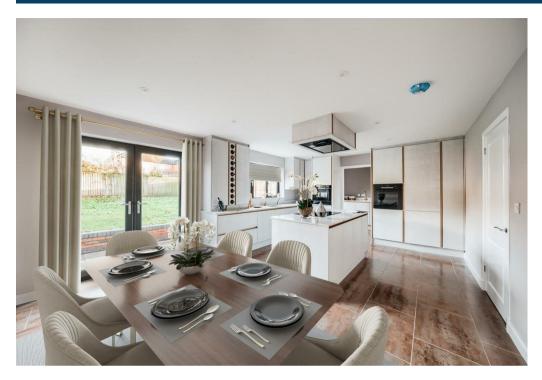

The superior quality of this home is shown in the high specification and finishing touches which include. Bespoke fitted kitchen with luxury kitchen island, Quartz worktops, integrated appliances, flooring throughout, underfloor heating to ground floor, built-in wardrobes to Bedroom 1 which has a concealed 'back and forth' door revealing the wardrobe and en-suite as well as a bespoke hand-made pull out coat cupboard, wiring for video cameras to front and rear and a Ring Doorbell - to name but a few of the fabulous finishes. This homes comprises: spacious open plan living with beautifully fitted kitchen/diner to the rear with patio doors opening out to the rear garden, utility, separate lounge, downstairs cloaks with built-in vanity unit, four good sized bedrooms, two with contemporary en-suites, modern high specification family bathroom with built in vanity unit. To the rear is an impressive turfed garden including a good sized patio area and comes with an integral garage.