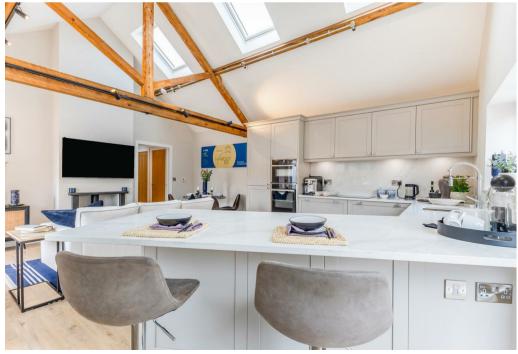

This home includes a stunning standard of specification and quality delivered throughout with a superb kitchen/dining/sitting room which showcases an impressive country style shaker kitchen with a range of the high end Neff appliances, including an integrated induction hob, integrated fridge / freezer, integrated dishwasher, built-in wine cooler and premium quartz work surfaces that all come as standard. Also, consisting of an impressive utility room to house a washing machine and tumble dryer. There are two good sized bedrooms and family bathroom. The home also enjoys a flush access on to the rear garden and patio area. The property also has the luxury of underfloor heating.

\*\*Please speak with Loveitts agent for further information on choices of kitchen, handles, flooring, wall tiles and upgrades (subject to build timetable)\*\*

\*\*Please note Internal photographs are not images of this property, they are images of a plot which has not yet been released and is for indicative purposes only and shows the fabulous specification and finish that this developer provides\*\*