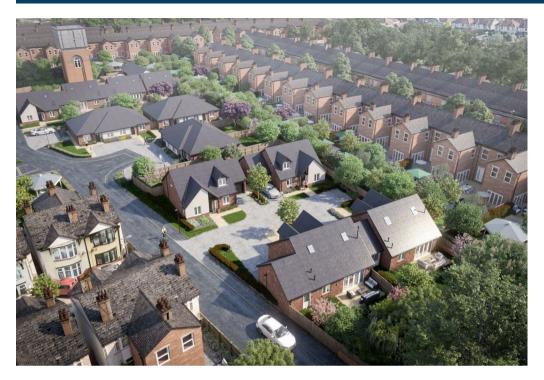

## Property Description

Hawksley Rise is a truly magnifiecent private gated development of new, contemporary Bungalows, Dormer Bungalows and a Coach House tucked away in a quiet culde-sac location, just off the Leicester Road and conveniently located within close proximity to Hinckley town centre.

## Key Features

- \*\*\*MUST BE VIEWED-CALL TO MAKE YOUR APPOINTMENT TODAY!!!\*\*\*
- DO YOU HAVE A PROPERTY TO SELL? ASSISTED SALE CONSIDERED!!
- SMALL DEVELOPMENT OF 16 BRAND NEW BUNGALOWS
- PRIVATE GATED DEVELOPMENT
- CUL DE SAC LOCATION
- EXCEPTIONALLY HIGH SPECIFICATION WITH QUARTZ WORKTOP
- 2 DOUBLE BEDROOMS
- UTILITY ROOM
- INTEGRATED APPLIANCES INCLUDING WINE COOLER
- WALKING DISTANCE TO HINCKLEY TOWN CENTRE