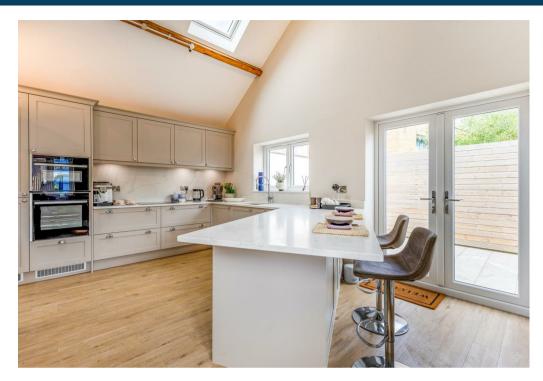

This home includes a stunning standard of specification and quality delivered throughout with a superb kitchen/dining/sitting room which showcases an impressive country style shaker kitchen with a range of the high end Neff appliances, including an integrated induction hob, integrated fridge / freezer, integrated dishwasher, built-in wine cooler and premium quartz work surfaces that all come as standard. Also, consisting of an impressive utility room to house a washing machine and tumble dryer. There are two good sized bedrooms and family bathroom. The home also enjoys a flush access on to the rear garden and patio area. The property also has the luxury of underfloor heating.

\*\*Please speak with Loveitts agent for further information on choices of kitchen, handles, flooring, wall tiles and upgrades (subject to build timetable)\*\*

\*\*Please note Internal photographs are not images of this property, they are images of a plot which has not yet been released and is for indicative purposes only and shows the fabulous specification and finish that this developer provides\*\*