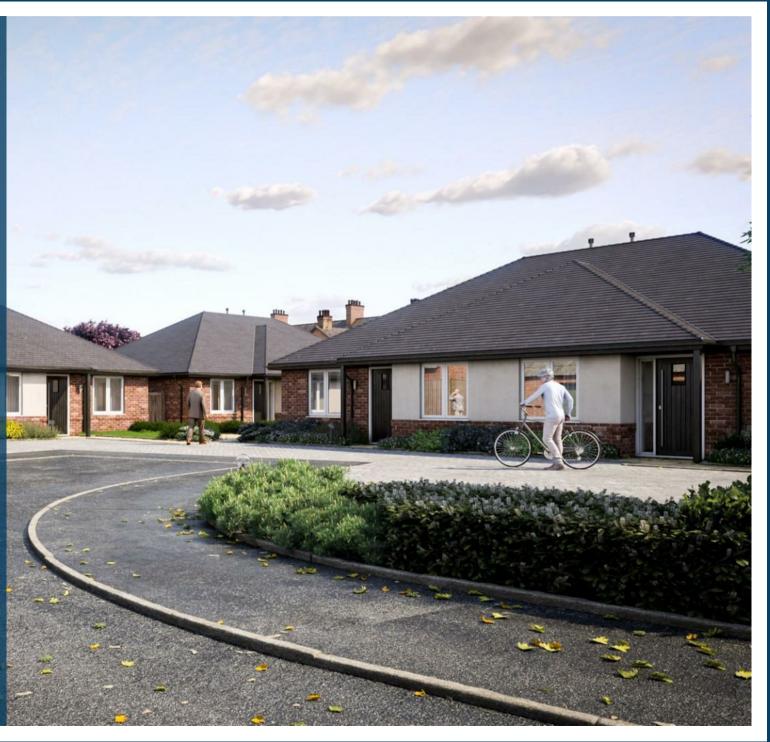

## Property Description

Hawksley Rise is a truly magnifiecent private gated development of new, contemporary Bungalows, Dormer Bungalows and a Coach House tucked away in a quiet culde-sac location, just off the Leicester Road and conveniently located within close proximity to Hinckley town centre.

## Key Features

- \*\*\*MUST BE VIEWED-CALL TO MAKE YOUR APPOINTMENT TODAY!!!\*\*\*
- DO YOU HAVE A PROPERTY TO SELL? ASSISTED SALE CONSIDERED!!
- SMALL DEVELOPMENT OF 16 BRAND NEW BUNGALOWS
- PRIVATE GATED DEVELOPMENT
- CUL DE SAC LOCATION
- EXCEPTIONALLY HIGH SPECIFICATION WITH QUARTZ WORKTOP
- 2 DOUBLE BEDROOMS
- UTILITY ROOM
- INTEGRATED APPLIANCES INCLUDING WINE COOLER
- WALKING DISTANCE TO HINCKLEY TOWN CENTRE