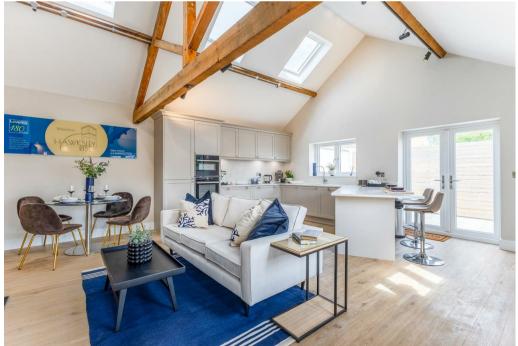

This home includes a stunning standard of specification and quality delivered throughout with a superb kitchen/dining/sitting room which showcases an impressive country style shaker kitchen with a range of the high end Neff appliances, including an integrated induction hob, integrated fridge / freezer, integrated dishwasher, built-in wine cooler and premium quartz work surfaces that all come as standard. Also, consisting of an impressive utility room to house a washing machine and tumble dryer. There are two good sized bedrooms and family bathroom. The home also enjoys a flush access on to the rear garden and patio area. The property also has the luxury of underfloor heating.

\*\*Please speak with Loveitts agent for further information on choices of kitchen, handles, flooring, wall tiles and upgrades (subject to build timetable)\*\*

\*\*Please note Internal photographs are not images of this property, they are images of a plot which has not yet been released and is for indicative purposes only and shows the fabulous specification and finish that this developer provides\*\*