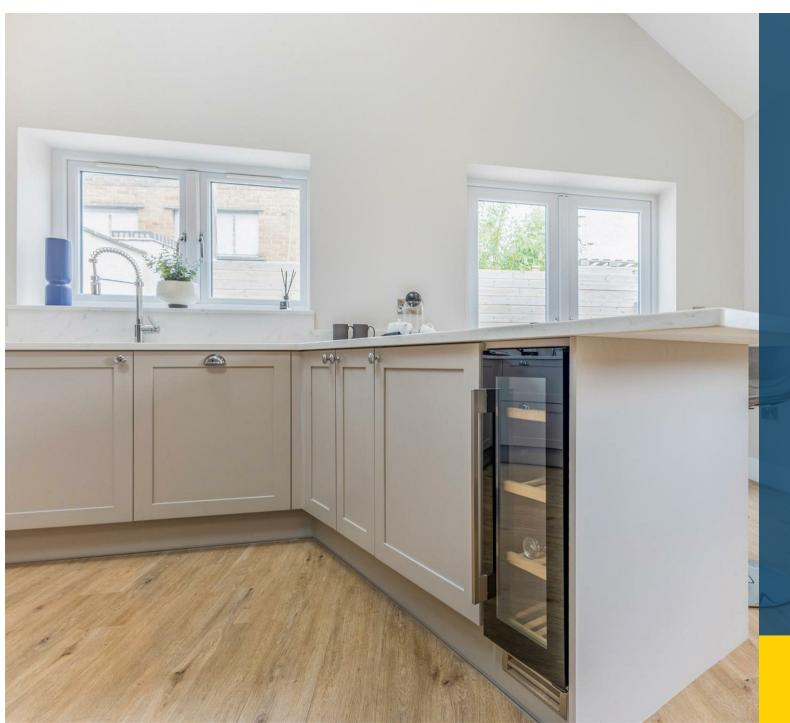

This home includes a stunning standard of specification and quality delivered throughout with a superb kitchen/dining/sitting room which showcases an impressive country style shaker kitchen with a range of the high end Neff appliances, including an integrated induction hob, integrated fridge / freezer, integrated dishwasher, built-in wine cooler and premium quartz work surfaces that all come as standard. Also, consisting of an impressive utility room to house a washing machine and tumble dryer. There are two good sized bedrooms and family bathroom. The home also enjoys a flush access on to the rear garden and patio area. The property also has the luxury of underfloor heating.

\*\*Please speak with Loveitts agent for further information on choices of kitchen, handles, flooring, wall tiles and upgrades (subject to build timetable)\*\*

\*\*Please note Internal photographs are not images of this property, they are images of a plot which has not yet been released and is for indicative purposes only and shows the fabulous specification and finish that this developer provides\*\*