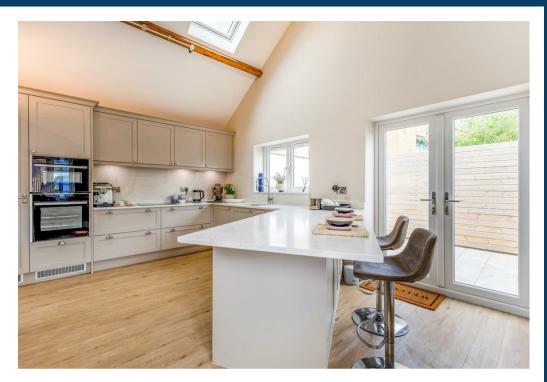

The impressive country style shaker kitchen has a range of the high end Neff appliances, integrated induction hob, integrated fridge / freezer, integrated dishwasher, built-in wine fridge and premium quartz work tops that all come as standard.

\*\*Please speak with Loveitts for further information on choices of kitchen, handles, flooring, wall tiles and upgrades (subject to build timetable)\*\*

\*\*Please note Internal photographs are not images of this property, they are images of a plot which has not yet been released and is for indicative purposes only and shows the fabulous specification and finish that this developer provides\*\*