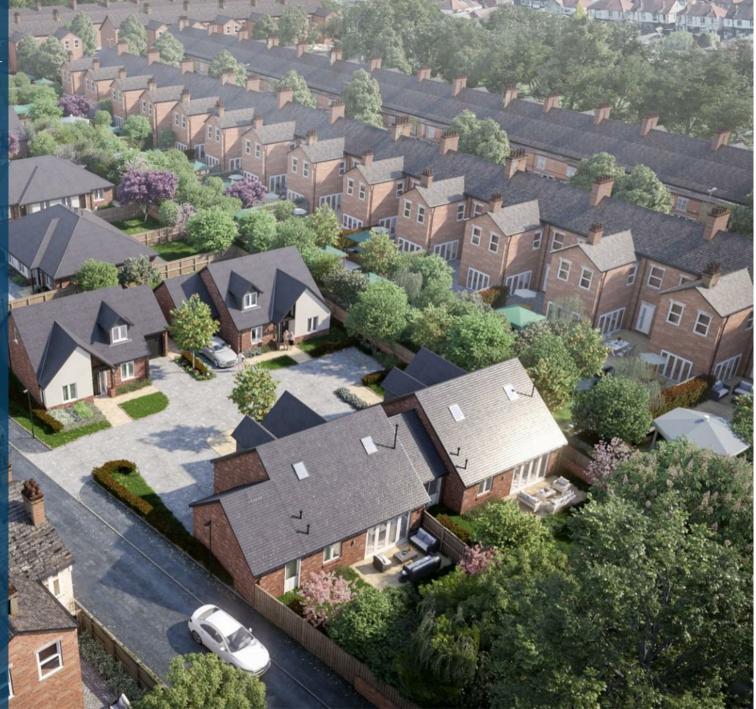

## **Property Description**

Hawksley Rise is a truly magnificent, private gated development of new, contemporary Bungalows, Dormer Bungalows and a Coach House tucked away in a quiet culde-sac location, just off the Leicester Road and conveniently located within close proximity to Hinckley town centre.

## **Key Features**

- SMALL DEVELOPMENT OF 16 BRAND NEW BUNGALOWS
- DO YOU HAVE A PROPERTY TO SELL? ASSISTED SALE CONSIDERED!!
- PRIVATE GATED
  DEVELOPMENT
- CUL DE SAC LOCATION
- EXCEPTIONALLY HIGH SPECIFICATION
- 3 DOUBLE BEDROOMS WITH ENSUITE TO MASTER BEDROOM
- INTEGRATED APPLIANCES INCLUDING WINE COOLER
- QUARTZ WORKTOP
- HINCKLEY TOWN CENTRE WITHIN SHORT WALKING DISTANCE
- GREAT MOTORWAY NETWORK LINKS