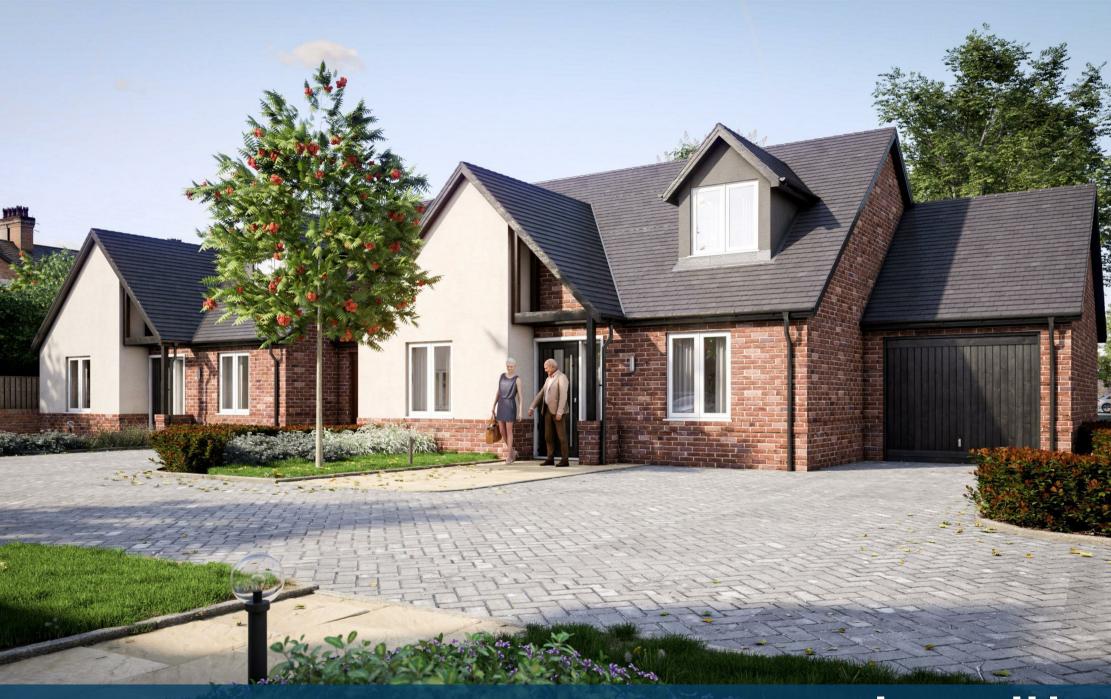

## **Property Description**

Hawksley Rise is a truly magnificent, private gated development of new, contemporary Bungalows, Dormer Bungalows and a Coach House tucked away in a quiet culde-sac location, just off the Leicester Road and conveniently located within close proximity to Hinckley town centre.

These attractive two and three bedroom bungalows have all been sympathetically designed to an exceptional build standard and quality high specification as standard throughout.

Plot 1, The Charles, Regal in design is a spacious three double bedroom dormer bungalow with a garage and driveway, front & rear landscaped gardens.

The ground floor; hosts, two double bedrooms (or bedroom two as a second reception room) superior bathroom, storage cupboards and a fabulous open plan kitchen/dining family room enjoying access to the rear garden. The Ground Floor also consists of underfloor heating. Upstairs is a generous master bedroom and a fabulous en-suite with a double walk-in shower along with more storage.