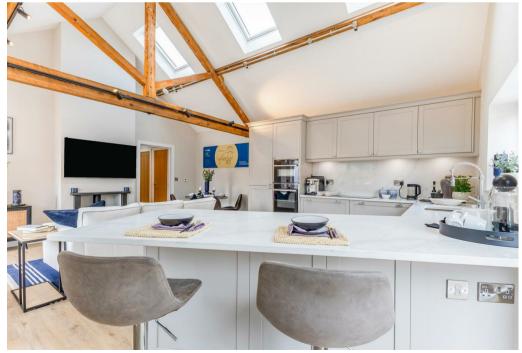

The impressive country style shaker kitchen has a range of the high end Neff appliances, integrated induction hob, integrated fridge / freezer, integrated dishwasher, built-in wine fridge and premium quartz work tops that all come as standard.

\*\*Please speak with Loveitts for further information on choices of kitchen, handles, flooring, wall tiles and upgrades (subject to build timetable)\*\*

\*\*Please note Internal photographs are not images of this property, they are images of a plot which has not yet been released and is for indicative purposes only and shows the fabulous specification and finish that this developer provides\*\*