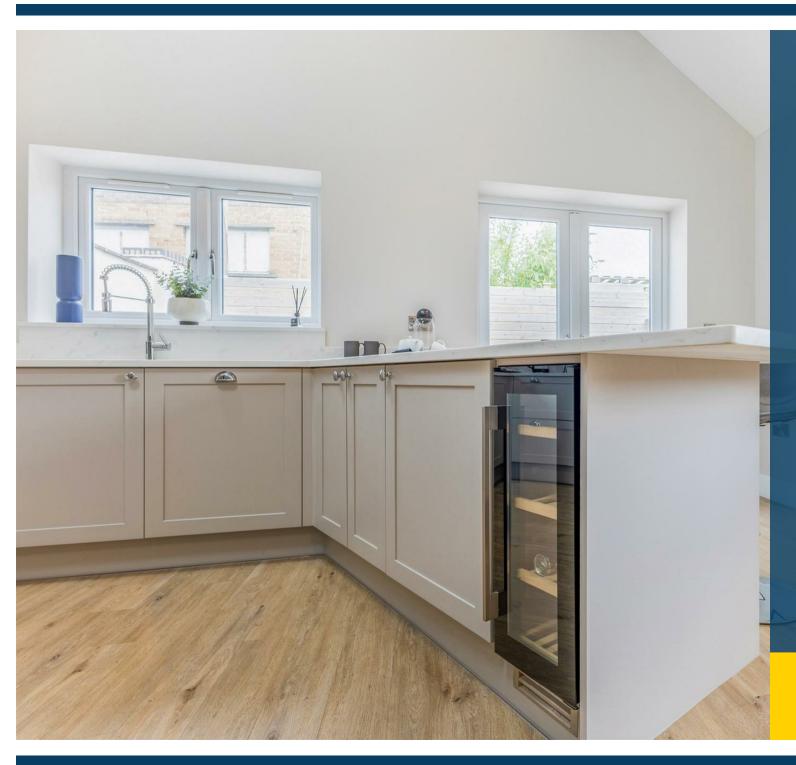

The impressive country style shaker kitchen has a range of the high end Neff appliances, integrated induction hob, integrated fridge / freezer, integrated dishwasher, built-in wine fridge and premium quartz work tops that all come as standard.

\*\*Please speak with Loveitts for further information on choices of kitchen, handles, flooring, wall tiles and upgrades (subject to build timetable)\*\*

\*\*Please note Internal photographs are not images of this property, they are images of a plot which has not yet been released and is for indicative purposes only and shows the fabulous specification and finish that this developer provides\*\*