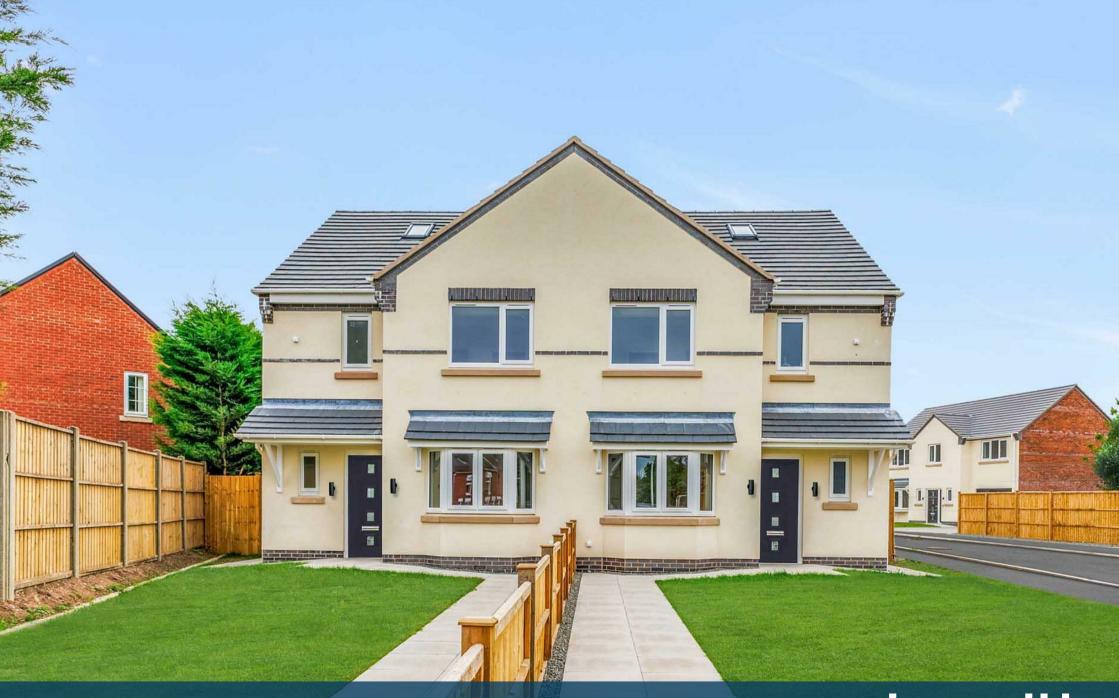

## Property Description

A STUNNING, 4 BEDROOM, 3 STOREY, SEMI DETACHED BRAND NEW HOME SET WITHIN THE SOUGHT AFTER LOCATION OF BULKINGTON. Hero's Gardens offers a fantastic four bedroom semi detached home with off road parking.

The superior quality of this home is shown in the high specification and finishing touches which include, Bespoke fitted kitchen, Quartz worktops and window sills to the kitchen, integrated appliances, flooring throughout, underfloor heating to ground floor, wiring for video cameras to front and rear and a Ring doorbell - to name but a few of the fabulous finishes. This home comprises; beautifully fitted kitchen/diner to the rear with patio doors opening on to the fabulous sized rear garden, lounge and downstairs cloaks with built-in vanity unit. To the first floor are three good sized bedrooms and a modern high specification family bathroom with built in vanity unit. To the second floor is a master bedroom with en-suite. To the rear is a fabulous sized turfed garden including a good sized patio area and comes with off road parking.