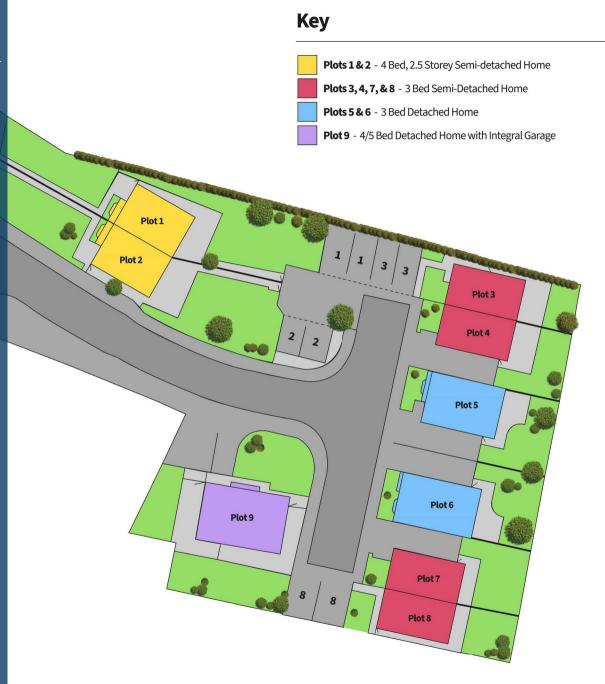

## Key Features

- BRAND NEW 4 BEDROOM, 3 STOREY SEMI DETACHED HOME
- OPEN PLAN KITCHEN DINER
- HIGH SPECIFICATION WITH QUARTZ WORKTOPS TO KITCHEN
- FLOORING INCLUDED
- TWO ENSUITE BATHROOMS
- OFF ROAD PARKING
- INTEGRATED APPLIANCES
- UNDERFLOOR HEATING TO GROUND FLOOR
- FABULOUS SIZE REAR GARDEN
- GREAT MOTORWAY NETWORK LINKS