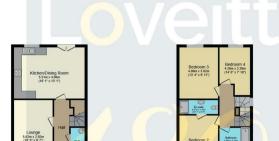

The superior quality of this home is shown in the high specification and finishing touches which include, Bespoke fitted kitchen, Quartz worktops and window sills to the kitchen, integrated appliances, flooring throughout, underfloor heating to ground floor, wiring for video cameras to front and rear and a Ring doorbell - to name but a few of the fabulous finishes. This home comprises; beautifully fitted kitchen/diner to the rear with patio doors opening on to the fabulous sized rear garden, lounge and downstairs cloaks with built-in vanity unit. To the first floor are three good sized bedrooms and a modern high specification family bathroom with built in vanity unit. To the second floor is a master bedroom with en-suite. To the rear is a fabulous sized turfed garden including a good sized patio area and comes with off road parking.

Services: Mains Gas, Electricity & Water & Sewerage will be supplied to the property (No tests have been carried out, therefore, we are unable to confirm connection).

FW1
WESTLANDS HOMES

Floor area 49.1 sq.m. (529 sq.ft.)

Second Floor

Floor area 48.5 sq.m. (522 sq.ft.) Floor area 19.6 sq.m. (211 sq.ft.)

TOTAL: 117.2 sq.m. (1,262 sq.ft.)

This floor plan is for illustrative purposes only. It is not drawn to scale. Any measurements, floor areas (including any total floor area), openings and orientations are approximate. No details are guaranteed, they cannot be relied upon for any purpose and do not form any part of any agreement. No liability is taken for any error, omission or misstatement. A party must rely upon its rown inspections). Powered by www.Propertybox.lo.