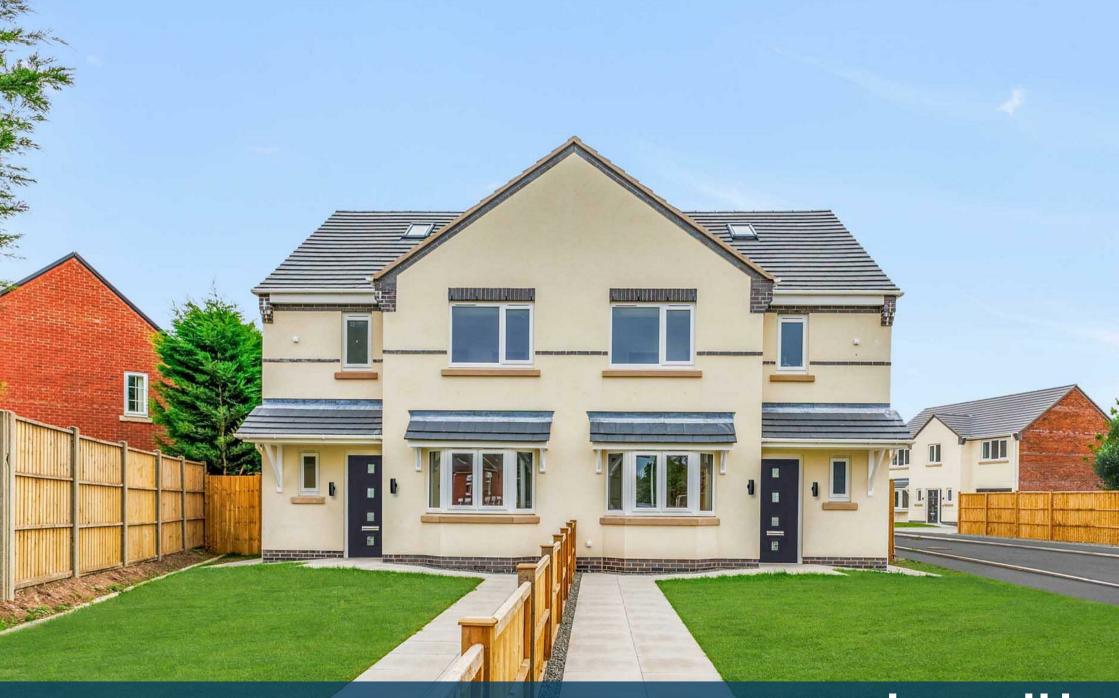

## Property Description

A STUNNING, 4 BEDROOM, 3 STOREY, SEMI DETACHED BRAND NEW HOME SET WITHIN THE SOUGHT AFTER LOCATION OF BULKINGTON. Hero's Gardens offers a fantastic four bedroom semi detached home with off road parking.

The superior quality of this home is shown in the high specification and finishing touches which include, Bespoke fitted kitchen, Quartz worktops and window sills to the kitchen, integrated appliances, flooring throughout, underfloor heating to ground floor, wiring for video cameras. to front and rear and a Ring doorbell - to name but a few of the fabulous finishes. This home comprises; beautifully fitted kitchen/diner to the rear with patio doors opening on to the fabulous sized rear garden, lounge and downstairs cloaks with built-in vanity unit. To the first floor are three good sized bedrooms and a modern high specification family bathroom with built in vanity unit. To the second floor is a master bedroom with en-suite. To the rear is a fabulous sized turfed garden including a good sized patio area and comes with off road parking.

The desirable Bulkington location provides an excellent range of everyday amenities together with a variety of shops, public houses and schools also offering great motorway networks links to the M6 & M1 & M69. Viewing is highly recommended to fully appreciate this impressive property.