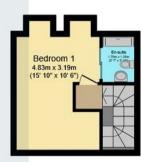

Services: Mains Gas, Electricity & Water & Sewerage will be supplied to the property (No tests have been carried out, therefore, we are unable to confirm connection).

TOTAL: 117.2 sq.m. (1,262 sq.ft.)

This floor plan is for illustrative purposes only. It is not drawn to scale. Any measurements, floor areas (including any total floor area), openings and orientations are approximate. No details are guaranteed, they cannot be reled upon for any purpose and do not form any part of any agreement. No liability is taken for any error, omission or approximate.

OVEILS

First Floor

Floor area 48.5 sq.m. (522 sq.ft.)

Second Floor

Floor area 19.6 sq.m. (211 sq.ft.)

YEARS