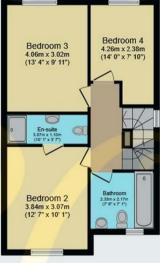

Services: Mains Gas, Electricity & Water & Sewerage will be supplied to the property (No tests have been carried out, therefore, we are unable to confirm connection).

TOTAL: 117.2 sq.m. (1,262 sq.ft.)

This floor plan is for illustrative purposes only. It is not drawn to scale. Any measurements, floor areas (including any total floor area), openings and orientations are approximate. No details are guaranteed, they cannot be reled upon for any purpose and do not form any part of any agreement. No liability is taken for any error, omission or approximate.

OVEILS

First Floor

Floor area 48.5 sq.m. (522 sq.ft.)

Second Floor

Floor area 19.6 sq.m. (211 sq.ft.)

YEARS