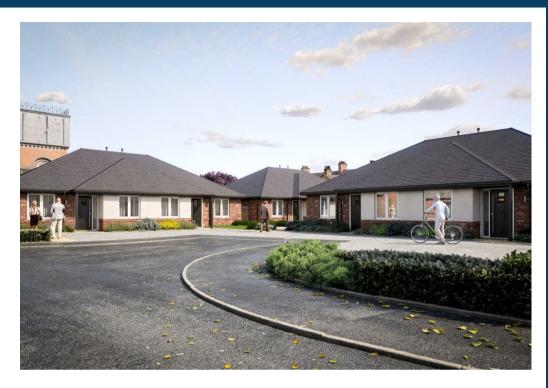

## Property Description

Hawksley Rise is a stunning private gated development of new contemporary Bungalows and Dormer Bungalows tucked away in a quiet cul-de-sac, just off the Leicester Road and conveniently located within close proximity to Hinckley town centre.

## Key Features • SMALL DEVELOPMENT OF 16 **BRAND NEW HOMES** PRIVATE GATED DEVELOPMENT CUL DE SAC LOCATION • EXCEPTIONALLY HIGH SPECIFICATION • 2 BEDROOMS UTILITY ROOM INTEGRATED APPLIANCES AMBIANCE INCLUDING WINE COOLER QUARTZ WORKTOP HINCKLEY TOWN CENTRE WITHIN SHORT WALKING LUXURY VINYL FLOORING DISTANCE GREAT MOTORWAY NETWORK LINKS