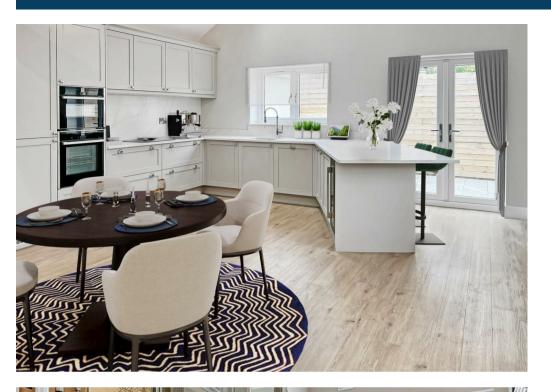

With all the accommodation arranged over the ground floor, this home exudes a stunning standard of specification and quality delivered throughout with a superb kitchen/dining/sitting room which showcases an impressive country style shaker kitchen with a range of the high end Neff appliances, integrated induction hob, integrated fridge / freezer, built-in wine fridge, premium quartz work tops all come as standard. Also, consisting of an impressive utility room. The home also enjoys a flush access on to the rear garden and patio area.

\*Please note Internal photographs are virtual images of the show home which has not yet been released\*

Services: Mains Gas, Electricity & Water & Sewerage will be supplied to the property (No tests have been carried out, therefore, we are unable to confirm connection).