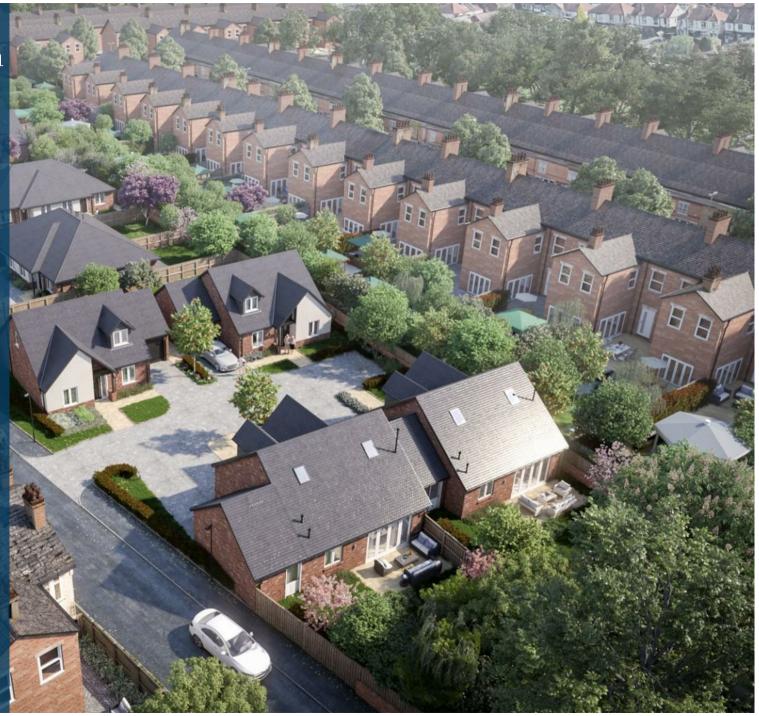

## Property Description

Hawksley Rise is a stunning private gated development of new contemporary Bungalows and Dormer Bungalows tucked away in a quiet cul-de-sac, just off the Leicester Road and conveniently located within close proximity to Hinckley town centre.

## Key Features • SMALL DEVELOPMENT OF 16 **BRAND NEW HOMES** PRIVATE GATED DEVELOPMENT CUL DE SAC LOCATION • EXCEPTIONALLY HIGH SPECIFICATION • 2 BEDROOMS UTILITY ROOM INTEGRATED APPLIANCES AMBIANCE INCLUDING WINE COOLER QUARTZ WORKTOP HINCKLEY TOWN CENTRE WITHIN SHORT WALKING LUXURY VINYL FLOORING DISTANCE GREAT MOTORWAY NETWORK LINKS