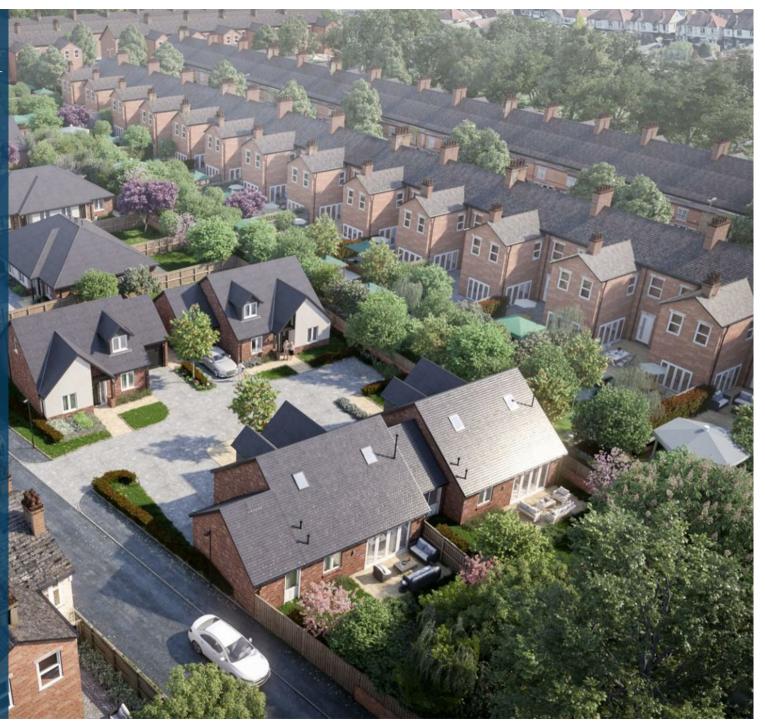

## **Property Description**

Hawksley Rise is a stunning private gated development of new, contemporary Bungalows and Dormer Bungalows tucked away in a quiet cul-de-sac, just off the Leicester Road and conveniently located within close proximity to Hinckley town centre.

## Key Features

- SMALL DEVELOPMENT OF 16 BRAND NEW HOMES
- PRIVATE GATED DEVELOPMENT
- CUL DE SAC LOCATION
- EXCEPTIONALLY HIGH SPECIFICATION \_\_\_\_
- 3 DOUBLE BEDROOMS
- ENSUITE TO MASTER BEDROOM
- INTEGRATED APPLIANCES INCLUDING WINE COOLER
- QUARTZ WORKTOP
- HINCKLEY TOWN CENTRE WITHIN SHORT WALKING DISTANCE
- GREAT MOTORWAY NETWORK LINKS