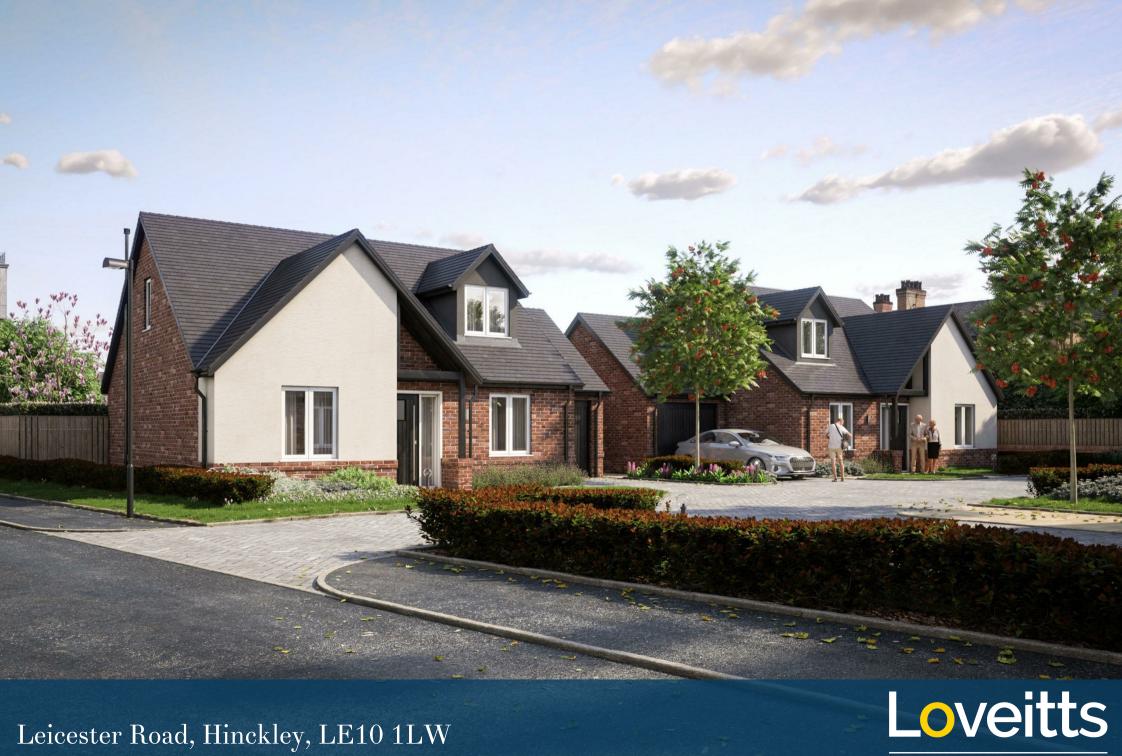

## **Property Description**

Hawksley Rise is a stunning private gated development of new, contemporary Bungalows and Dormer Bungalows tucked away in a quiet cul-de-sac, just off the Leicester Road and conveniently located within close proximity to Hinckley town centre.

These attractive two and three bedroom bungalows have all been sympathetically designed to an exceptional build standard and quality specification as standard throughout.

Plot 4, The Charles, Regal in design is a spacious three double bedroom dormer bungalow with a garage and driveway, front & rear landscaped gardens.

## Key Features

- SMALL DEVELOPMENT OF 16 BRAND NEW HOMES
- PRIVATE GATED DEVELOPMENT
- CUL DE SAC LOCATION
- EXCEPTIONALLY HIGH SPECIFICATION \_\_\_\_
- 3 DOUBLE BEDROOMS
- ENSUITE TO MASTER BEDROOM
- INTEGRATED APPLIANCES INCLUDING WINE COOLER
- QUARTZ WORKTOP
- HINCKLEY TOWN CENTRE WITHIN SHORT WALKING DISTANCE
- GREAT MOTORWAY NETWORK LINKS