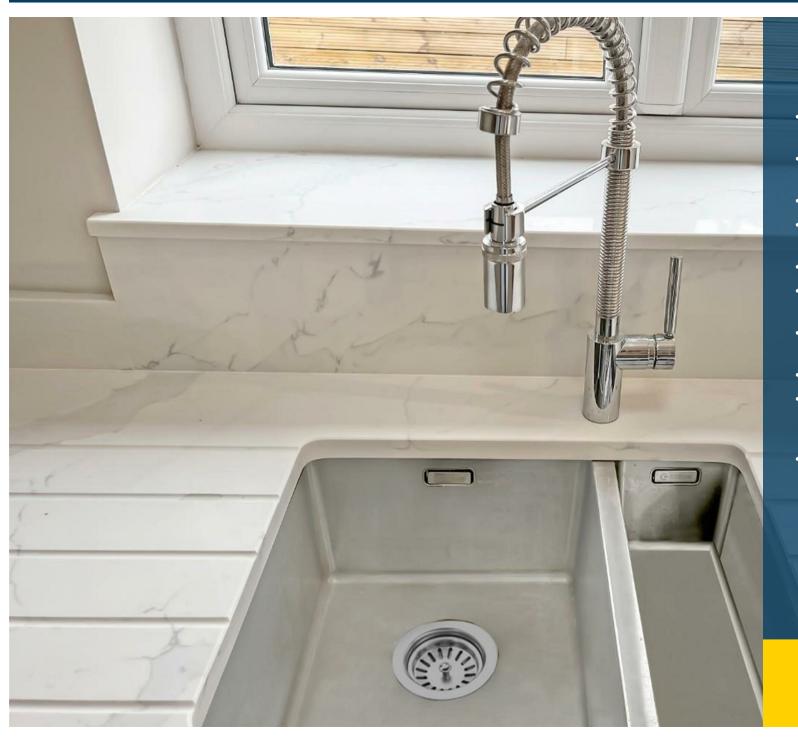

The impressive country style shaker kitchen also has a range of the high end Neff appliances, integrated induction hob, integrated fridge / freezer, integrated dishwasher, built-in wine fridge and premium quartz work tops all come as standard.