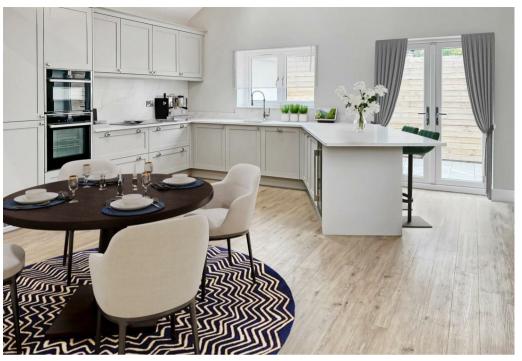

The impressive country style shaker kitchen also has a range of the high end Neff appliances, integrated induction hob, integrated fridge / freezer, integrated dishwasher, built-in wine fridge and premium quartz work tops all come as standard.

\*Please note Internal photographs are virtual images of the show home which has not yet been released\*

Services: Mains Gas, Electricity & Water & Sewerage will be supplied to the property (No tests have been carried out, therefore, we are unable to confirm connection).