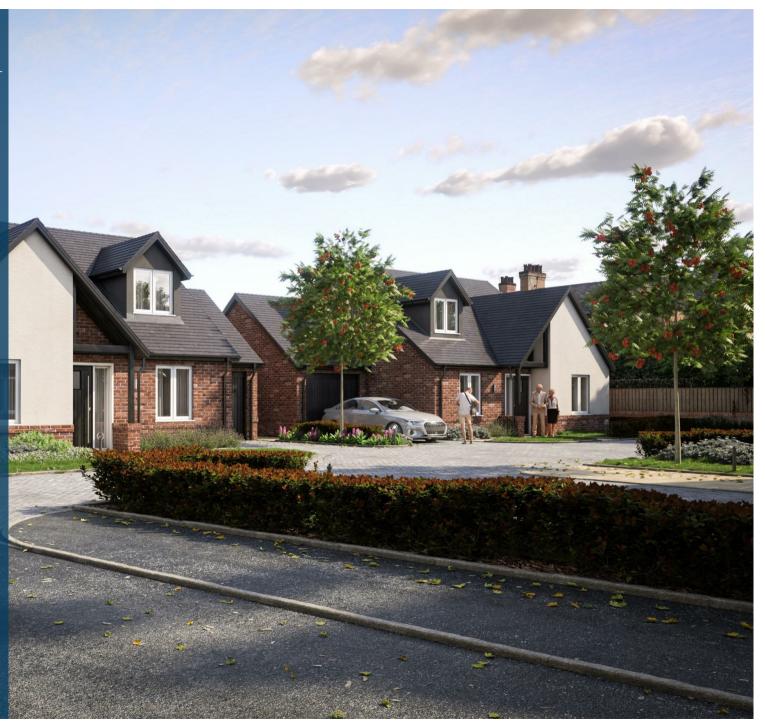

## Property Description

Hawksley Rise is a stunning private gated development of new, contemporary Bungalows and Dormer Bungalows tucked away in a quiet cul-de-sac, just off the Leicester Road and conveniently located within close proximity to Hinckley town centre.

These attractive two and three bedroom bungalows have all been sympathetically designed to an exceptional build standard and quality specification as standard throughout.

Plot 3, The Charles, Regal in design is a spacious three double bedroom dormer bungalow with a garage and driveway, front & rear landscaped gardens.