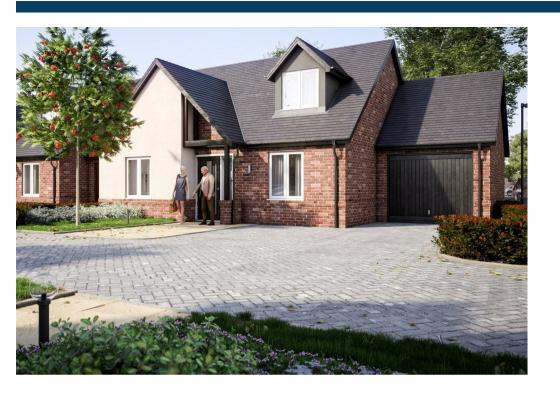

These attractive two and three bedroom bungalows have all been sympathetically designed to an exceptional build standard and quality specification as standard throughout.

Plot 3, The Charles, Regal in design is a spacious three double bedroom dormer bungalow with a garage and driveway, front & rear landscaped gardens.

Most of the accommodation here is arranged within the ground floor; hosting two double bedrooms (or bedroom two as a second reception room) superior bathroom, storage cupboards and a fabulous open plan kitchen/dining family room enjoying access on to the rear garden. Upstairs is a generous master bedroom suite en-suite with a generous double walk-in shower.