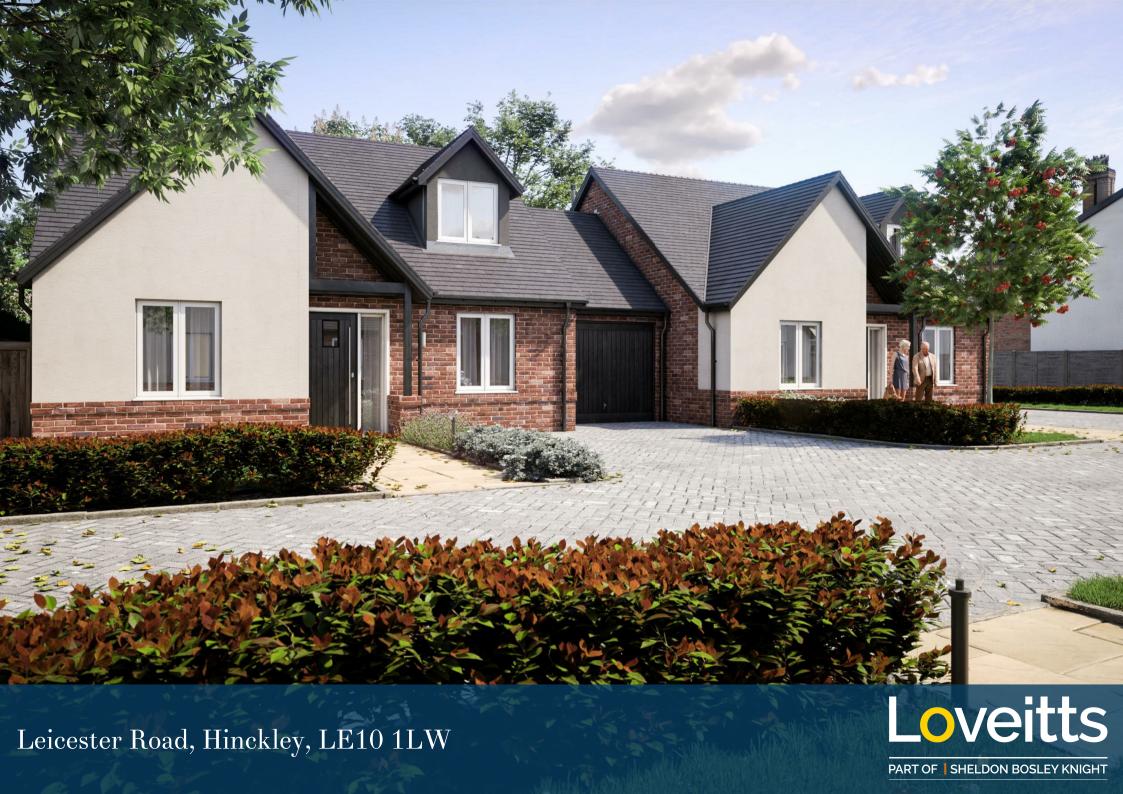

## Property Description

Hawksley Rise is a stunning private gated development of new, contemporary Bungalows and Dormer Bungalows tucked away in a quiet cul-de-sac, just off the Leicester Road and conveniently located within close proximity to Hinckley town centre.

These attractive two and three bedroom bungalows have all been sympathetically designed to an exceptional build standard and quality specification as standard throughout.

Plot 3, The Charles, Regal in design is a spacious three double bedroom dormer bungalow with a garage and driveway, front & rear landscaped gardens.