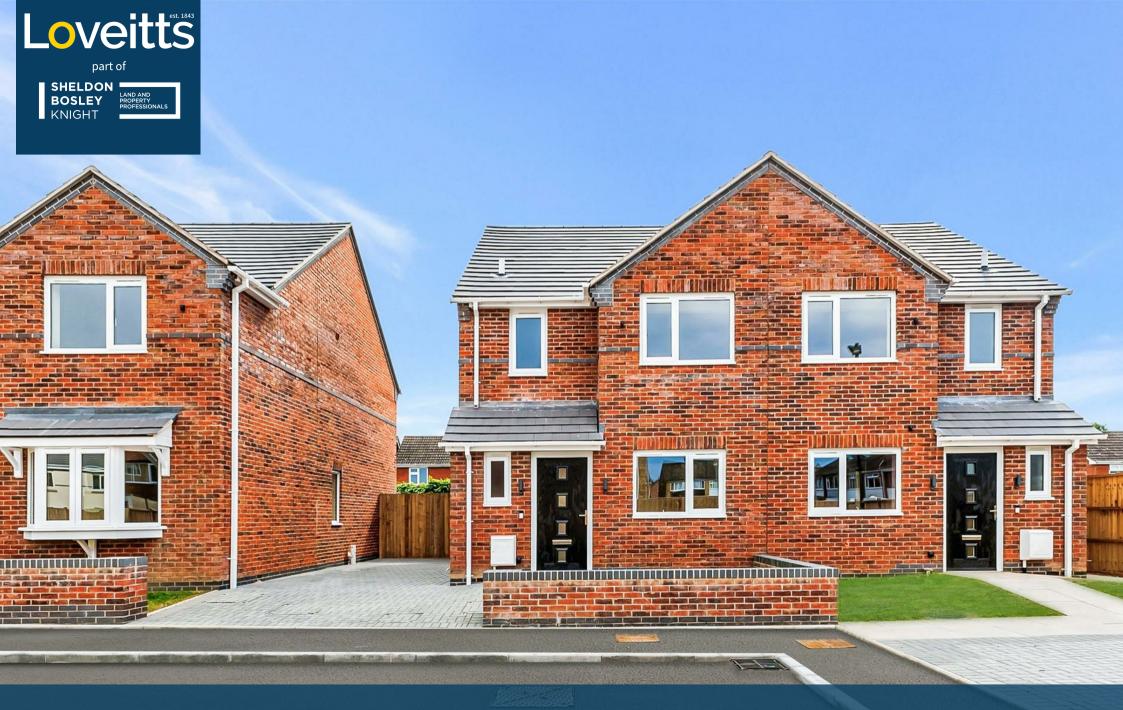

## Property Description

\*\*\*\*OPEN DAY EVENT ON SATURDAY 14TH
SEPTEMBER 2024 BY APPOINTMENT ONLY\*\*\*\* A
STUNNING, 3 BEDROOM SEMI DETACHED
BRAND NEW HOME SET WITHIN THE SOUGHT
AFTER LOCATION OF BULKINGTON. Hero's
Gardens offers a fantastic three bedroom semi
detached home with off road parking.

The superior quality of this home is shown in the high specification and finishing touches which include, Bespoke fitted kitchen, Quartz worktops and window sills to the kitchens, integrated appliances, flooring throughout, underfloor heating to ground floor, video cameras to front and rear and a Ring Doorbell - to name but a few of the fabulous finishes. This home comprises: beautifully fitted kitchen to the front of the house, Dining/Living area with patio doors opening out to the rear garden, downstairs cloaks with built-in vanity unit, three good sized bedrooms, modern high specification family bathroom with built in vanity unit. To the rear is a turfed garden including a good sized patio area and comes with off road parking.