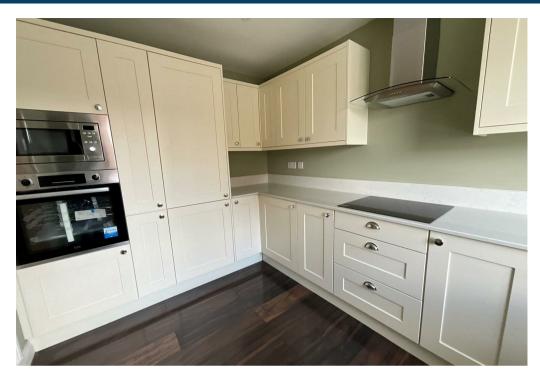

The superior quality of this home is shown in the high specification and finishing touches which include, Bespoke fitted kitchen, Quartz worktops and window sills to the kitchens, integrated appliances, flooring throughout, underfloor heating to ground floor, video cameras to front and rear and a Ring Doorbell - to name but a few of the fabulous finishes. This home comprises: beautifully fitted kitchen to the front of the house, Dining/Living area with patio doors opening out to the rear garden, downstairs cloaks with built-in vanity unit, three good sized bedrooms, modern high specification family bathroom with built in vanity unit. To the rear is a turfed garden including a good sized patio area and comes with off road parking.