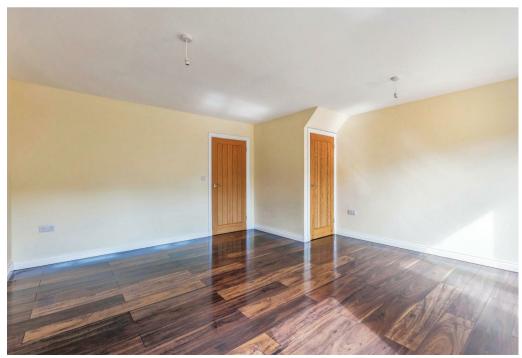

The superior quality of this home is shown in the high specification and finishing touches which include, Bespoke fitted kitchen, Quartz worktops and window sills to the kitchens, integrated appliances, flooring throughout, underfloor heating to ground floor, video cameras to front and rear and a Ring Doorbell - to name but a few of the fabulous finishes. This home comprises: beautifully fitted kitchen to the front of the house, Dining/Living area with patio doors opening out to the rear garden, downstairs cloaks with built-in vanity unit, three good sized bedrooms, modern high specification family bathroom with built in vanity unit. To the rear is a turfed garden including a good sized patio area and comes with off road parking.