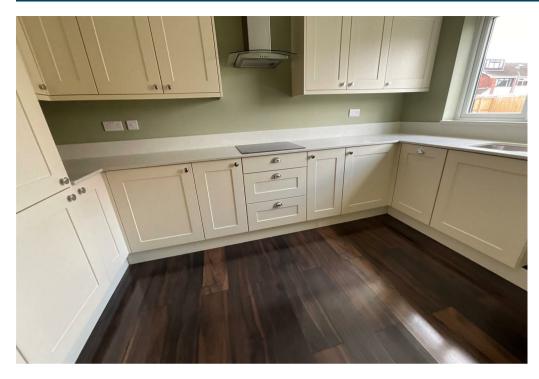

The superior quality of this home is shown in the high specification and finishing touches which include, Bespoke fitted kitchen, Quartz worktops and window sills to the kitchens, integrated appliances, flooring throughout, underfloor heating to ground floor, video cameras to front and rear and a Ring Doorbell - to name but a few of the fabulous finishes. This home comprises: beautifully fitted kitchen to the front of the house, Dining/Living area with patio doors opening out to the rear garden, downstairs cloaks with built-in vanity unit, three good sized bedrooms, modern high specification family bathroom with built in vanity unit. To the rear is a turfed garden including a good sized patio area and comes with off road parking.