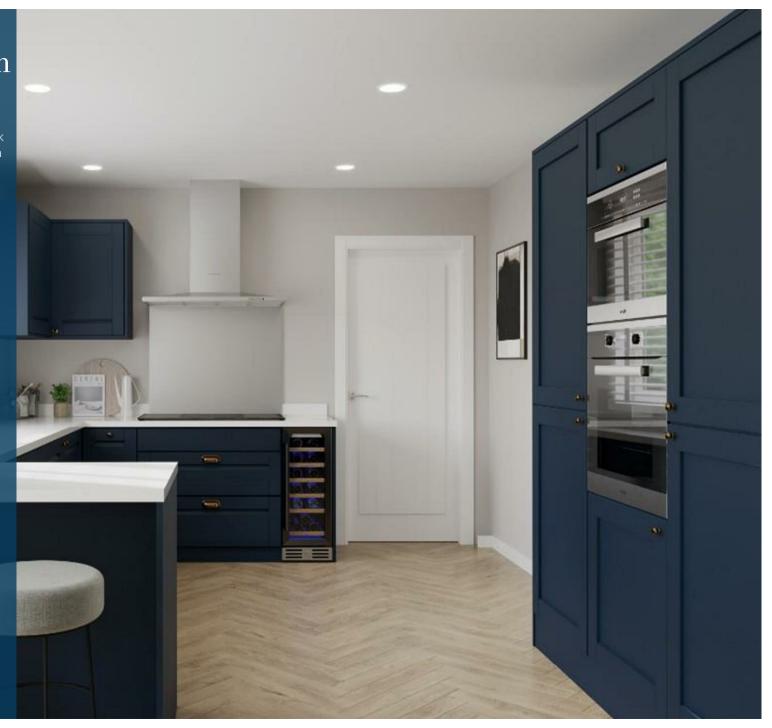

## Property Description

A beautiful, 3-bedroom family home with private driveway for two cars. The Warwick features an open plan kitchen / dining area with a bespoke integrated kitchen and breakfast bar and French doors leading through to the rear garden. Double doors also separate the kitchen / dining from the living room, creating flexibility in the space, and there is a ground floor WC. Upstairs are three double bedrooms. The master includes an en-suite with a shower whilst the other bedrooms are served by a family bathroom.

Photos are images from the property, which is now completed, and we use these for indicative purposes

Services: Mains Gas, Electricity & Water & Sewerage will be supplied to the property (No tests have been carried out, therefore, we are unable to confirm connection).