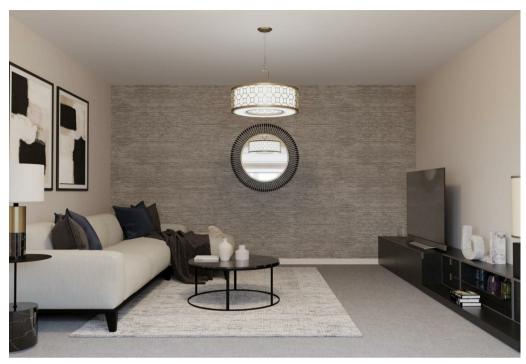

## Property Description

A beautiful, 3-bedroom family home with private driveway for two cars. The Warwick features an open plan kitchen / dining area with a bespoke integrated kitchen and breakfast bar and French doors leading through to the rear garden. Double doors also separate the kitchen / dining from the living room, creating flexibility in the space, and there is a ground floor WC. Upstairs are three double bedrooms. The master includes an en-suite with a shower whilst the other bedrooms are served by a family bathroom.

Photos are images from the property, which is now completed, and we use these for indicative purposes

Services: Mains Gas, Electricity & Water & Sewerage will be supplied to the property (No tests have been carried out, therefore, we are unable to confirm connection).