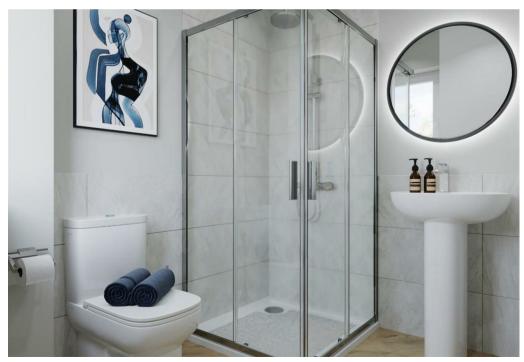

## Property Description

A beautiful, 3-bedroom family home with private driveway for two cars. The Warwick features an open plan kitchen / dining area with a bespoke integrated kitchen and breakfast bar and French doors leading through to the rear garden. Double doors also separate the kitchen / dining from the living room, creating flexibility in the space, and there is a ground floor WC. Upstairs are three double bedrooms. The master includes an en-suite with a shower whilst the other bedrooms are served by a family bathroom.