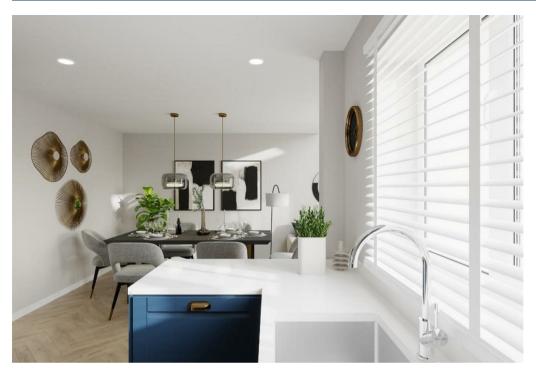

## Property Description

A beautiful, 3-bedroom family home with private driveway for two cars. The Warwick features an open plan kitchen / dining area with a bespoke integrated kitchen and breakfast bar and French doors leading through to the rear garden. Double doors also separate the kitchen / dining from the living room, creating flexibility in the space, and there is a ground floor WC. Upstairs are three double bedrooms. The master includes an en-suite with a shower whilst the other bedrooms are served by a family bathroom.

Photos are images from the property, which is now completed, and we use these for indicative purposes

Services: Mains Gas, Electricity & Water & Sewerage will be supplied to the property (No tests have been carried out, therefore, we are unable to confirm connection).