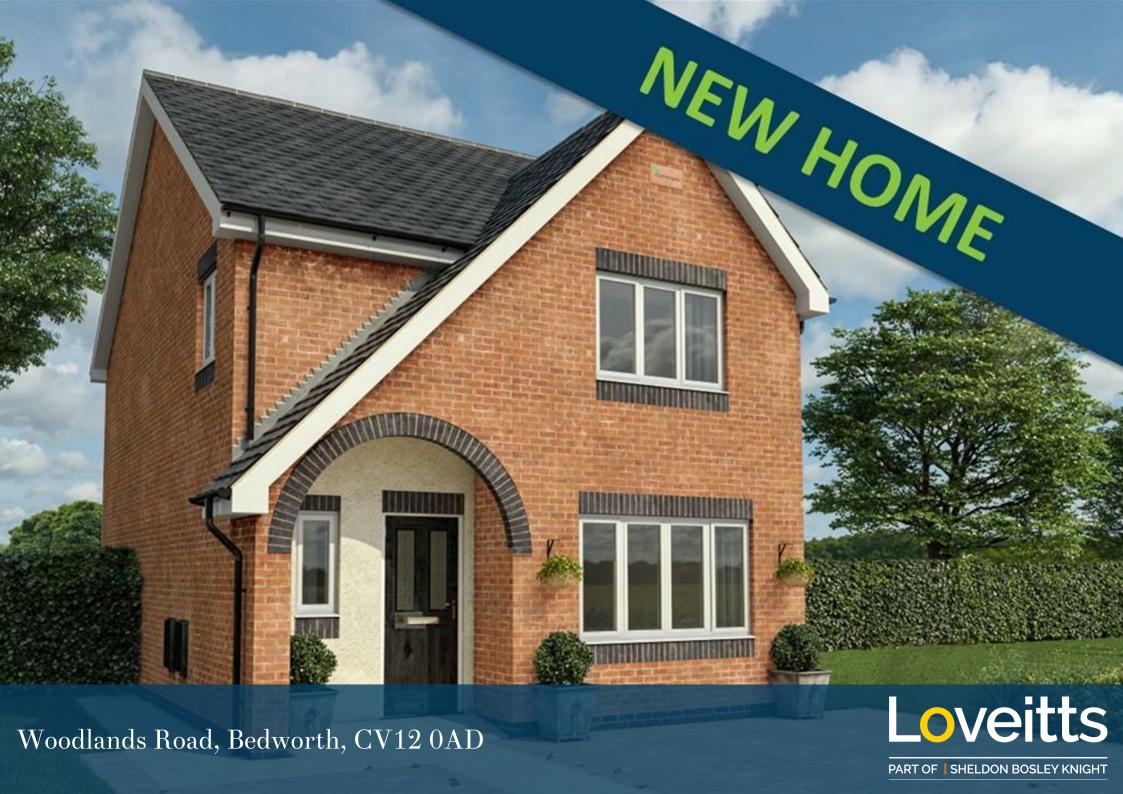

## Property Description

A beautiful, 3-bedroom family home with private driveway for two cars. The Warwick features an open plan kitchen / dining area with a bespoke integrated kitchen and breakfast bar and French doors leading through to the rear garden. Double doors also separate the kitchen / dining from the living room, creating flexibility in the space, and there is a ground floor WC. Upstairs are three double bedrooms. The master includes an en-suite with a shower whilst the other bedrooms are served by a family bathroom.