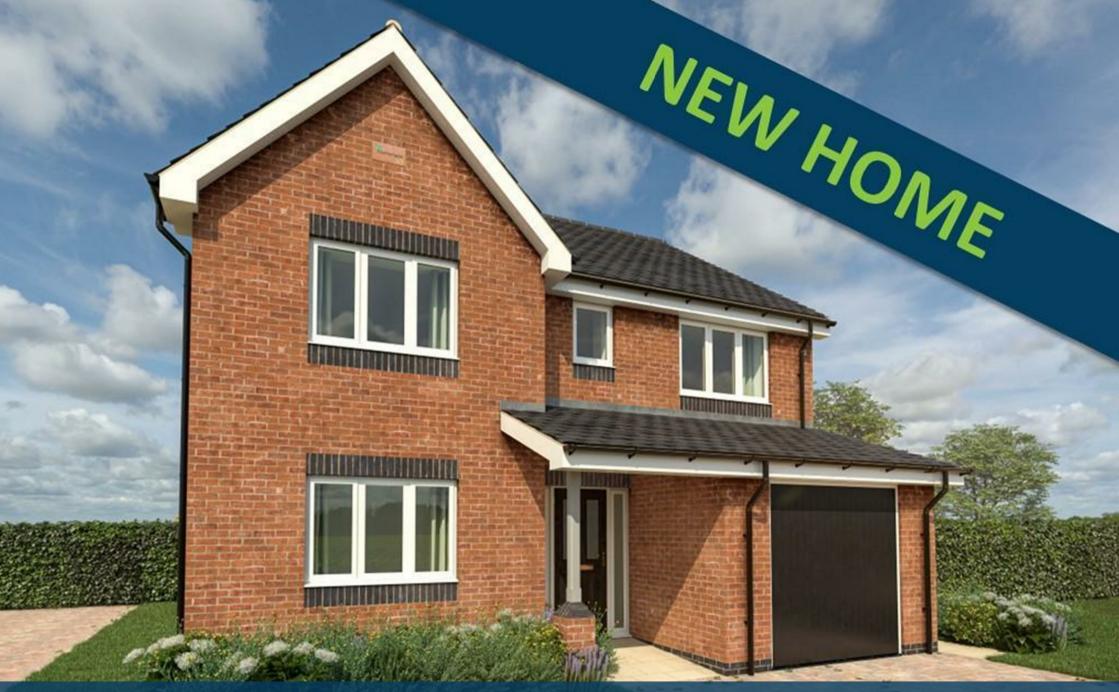

Woodlands Road, Bedworth, CV12 0AD

## Property Description

A beautiful, detached 4-bedroom home with a private driveway and single garage, The Maxstoke is perfect for family living. The spacious, open plan kitchen / dining area is finished with a bespoke, integrated kitchen, with French doors leading through to the rear garden. The separate utility room can be accessed via the kitchen and through a rear door to the garden, whilst there is also a WC and living room leading off from the hallway to complete the ground floor.