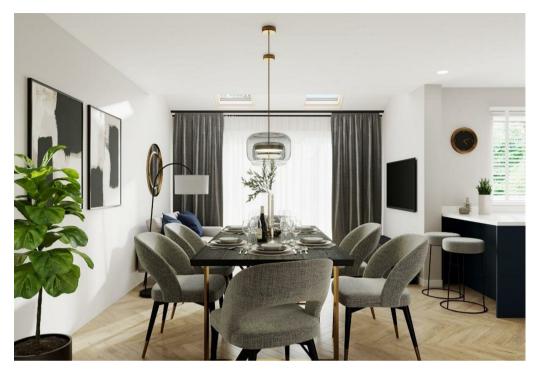

## Property Description

A beautiful, detached 4-bedroom home with a private driveway and single garage, The Maxstoke is perfect for family living. The spacious, open plan kitchen / dining area is finished with a bespoke, integrated kitchen, with French doors leading through to the rear garden. The separate utility room can be accessed via the kitchen and through a rear door to the garden, whilst there is also a WC and living room leading off from the hallway to complete the ground floor.