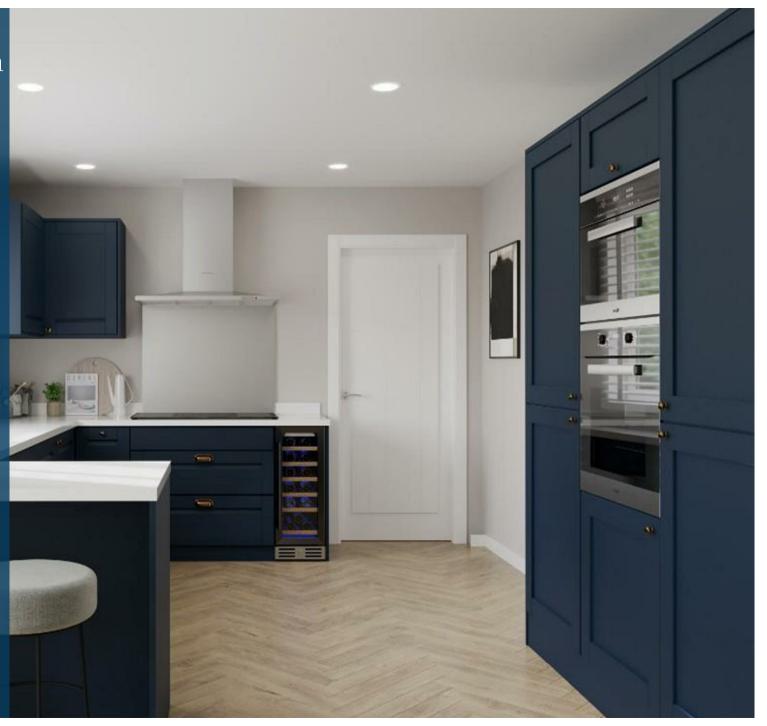

## Property Description

A beautiful, detached 4-bedroom home with a private driveway and single garage, The Maxstoke is perfect for family living. The spacious, open plan kitchen / dining area is finished with a bespoke, integrated kitchen, with French doors leading through to the rear garden. The separate utility room can be accessed via the kitchen and through a rear door to the garden, whilst there is also a WC and living room leading off from the hallway to complete the ground floor.