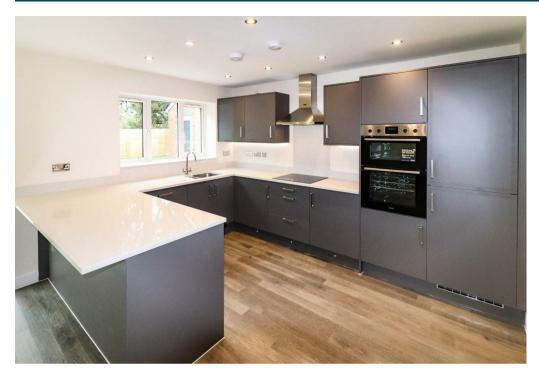

## Property Description

This impressive 4-bedroom detached home is picture-perfect family living. The ground floor hosts a spacious open-plan kitchen / dining / family room for the whole family to enjoy throughout the day. A bespoke, integrated kitchen leads on to a separate utility room and French doors take you out to the rear garden. The hallway also leads onto a large living room, a study and a WC.